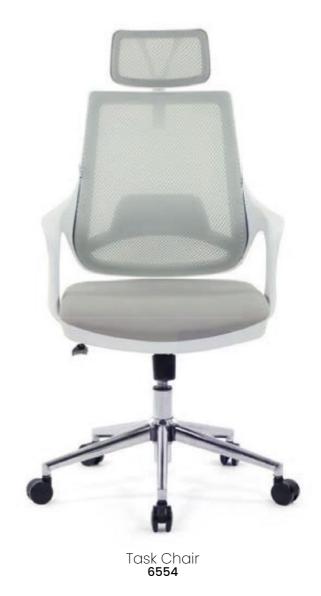

#### Modern and Ergonomic Office Comfort

This modern ergonomic office chair is designed to provide maximum comfort and support for extended use. The high mesh backrest ensures breathability, while the soft, upholstered seat in light gray adds a touch of elegance. Adjustable armrests and a cushioned headrest enhance personal comfort, while the five-point wheeled base with a polished chrome finish guarantees durability and easy mobility. This design seamlessly combines style and ergonomics for a refined office experience.