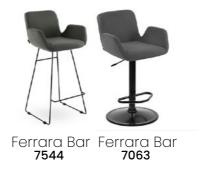

air combines comfort and functionality with its adjustable armrests.and resting special form.



#### Benin White



Executive Chair 7636

# The new face of office environments

Seat and back form designed for the of your body while working and resting.







## Benin White Fab









#### Benin Fab

With attractive color options



Executive Chair 7810











## Platon



23





Task Chair **6288** 







## Fula



Task Chair **7667** 



Bar Stool **7698** 





#### Oberon







#### Etono Onn



Elevate Your Productivity with Our Comfy Chairs!







#### Etono Go



Task Chair **7339** 

ETONOGO

Modern office solutions that combine elegance and ergonomics.



# ETONOBAR

Coming together is a beginning; working together is success





## Ferrara









## Ferrara Bar









#### Hermes







#### Thunder Pro









Task Chair **0750** 

Waiting Chair **6127** 





#### Thunder Pro Fab











#### Thunder Pro White



Executive Chair 0736

Thunder White adapts yo your body structure with the moving parts it offers. It increases your comfort and motivation to work







Task Chair **0743** 



Waiting Chair 6134

#### Line



Executive Chair 1948





Task Chair **2020** 



Waiting Chair 2105



#### Line Mesh







Task Chair **2082** 











#### Skagen Headrest Plus



Holistic design!
The **Skagen Task chair** is an ideal product for minimalist design lovers with its simpple style. Free from excesses, it provies an efficient workin chair experince.





#### Skagen



Skagen Headrest 6516



Skagen Metal **4185** 

Skagen Metal,Waiting