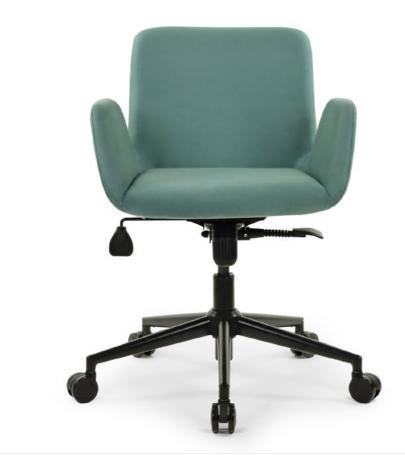

#### Modern and Ergonomic Office Comfort

This modern ergonomic office chair is designed to provide maximum comfort and support for extended use. The high mesh backrest ensures breathability, while the soft, upholstered seat in light gray adds a touch of elegance. Adjustable armrests and a cushioned headrest enhance personal comfort, while the five-point wheeled base with a polished chrome finish guarantees durability and easy mobility. This design seamlessly combines style and ergonomics for a refined office experience.