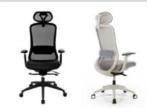

#### Modern and Ergonomic Office Comfort

This modern ergonomic office chair is designed to provide maximum comfort and support for extended use. The high mesh backrest ensures breathability, while the soft, upholstered seat in light gray adds a touch of elegance. Adjustable armrests and a cushioned headrest enhance personal comfort, while the five-point wheeled base with a polished chrome finish guarantees durability and easy mobility. This design seamlessly combines style and ergonomics for a refined office experience.