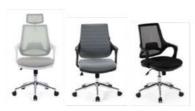

#### Modern and Ergonomic Office Comfort

This modern ergonomic office chair is designed to provide maximum comfort and support for extended use. The high mesh backrest ensures breathability, while the soft, upholstered seat in light gray adds a touch of elegance. Adjustable armrests and a cushioned headrest enhance personal comfort, while the five-point wheeled base with a polished chrome finish guarantees durability and easy mobility. This design seamlessly combines style and ergonomics for a refined office experience.