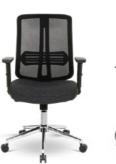

# Benin Mesh

Benin Mesh Executive Chair combines comfort and functionality with its adjustable armrests.and resting special form.