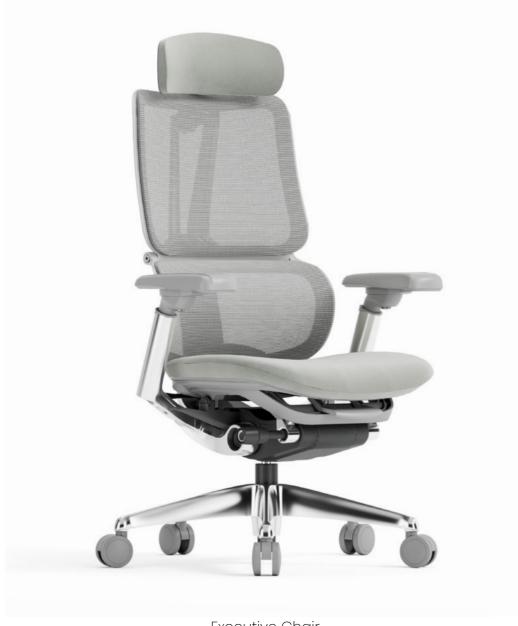

#### Modern and Ergonomic Office Comfort

This modern ergonomic office chair is designed to provide maximum comfort and support for extended use. The high mesh backrest ensures breathability, while the soft, upholstered seat in light gray adds a touch of elegance. Adjustable armrests and a cushioned headrest enhance personal comfort, while the five-point wheeled base with a polished chrome finish guarantees durability and easy mobility. This design seamlessly combines style and ergonomics for a refined office experience.