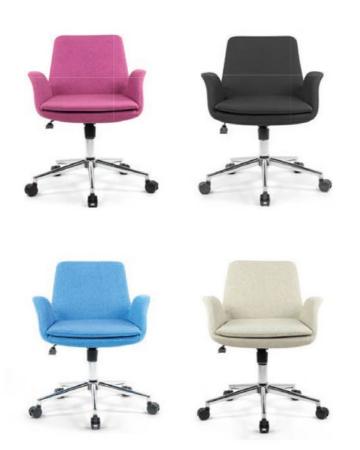

#### Thunder Pro White



Executive Chair 0736

Thunder White adapts yo your body structure with the moving parts it offers. It increases your comfort and motivation to work







Task Chair **0743** 



Waiting Chair 6134

#### Line



Executive Chair 1948





Task Chair **2020** 



Waiting Chair 2105



#### Line Mesh







Task Chair **2082** 











#### Skagen Headrest Plus



Holistic design!
The **Skagen Task chair** is an ideal product for minimalist design lovers with its simpple style. Free from excesses, it provies an efficient workin chair experince.





#### Skagen



Skagen Headrest 6516



Skagen Metal **4185** 

Skagen Metal,Waiting **4186** 





#### Skagen Fab





#### Solo



Task Chair **6301** 





### Dauphin



Task Chair **5106** 





#### Maxim Up



## Dynamic & Soft Colors.

In addition to its stylish design, you can choose a work chair that is suitable for your environment and spirit with its dynamic or soft color alternatives.

Linen fabric is used in the cover of Maxim Up Task Chair.





#### Beetle

Basic and stylish designs.





#### Max

#### Max Fab







Max Fab Waiting Chair Max Waiting Chair 2892 2891



#### İbiza Bar





İbiza Bs Bar ibiza Wood Bar 6820 6745

#### Wood and fabric harmony.

Long-lasting with its specially designed metal frame, high-desity polyurethane foam and solid metal leg system. With its "Ibiza Bar Chair" design, it adds a modern line to your spaces and makes the harmony perfect.













#### Leslie Bar









#### Bizu



Bizu **7889** 



### integral - Dn1 - Tecktake





#### Puffy