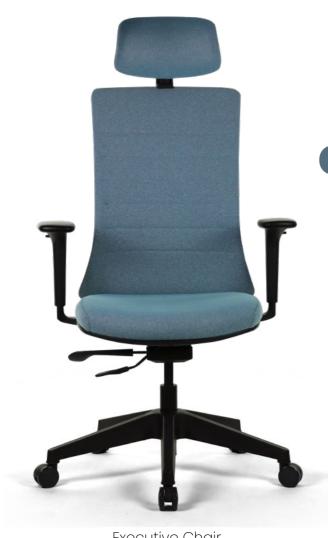

#### Modern and Ergonomic Office Comfort

This modern ergonomic office chair is designed to provide maximum comfort and support for extended use. The high mesh backrest ensures breathability, while the soft, upholstered seat in light gray adds a touch of elegance. Adjustable armrests and a cushioned headrest enhance personal comfort, while the five-point wheeled base with a polished chrome finish guarantees durability and easy mobility. This design seamlessly combines style and ergonomics for a refined office experience.