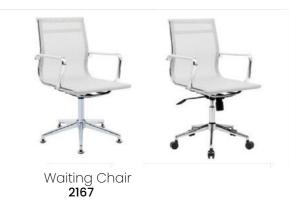

#### Office Waiting Chair

With its durable wooden frame, metal legs, and impeccable design, the office waiting chair is the perfect solution to meet your needs.