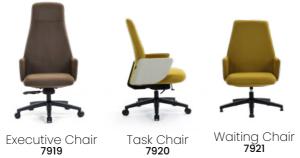

seduna



# TOTAL

We started off in Turkey, our target is the world.











Oberon 26



Solo 42



Leslie 50



Evora 10-11

Fortuno 8-9



Ferrara 31-32

Etono 27-30



Maxim UP 44

Dauphin 43



Bizu 51



Evora 12-14





Beetle 45



Integral-DN1 Tecktake 52



Benin 15-21



Thunder Pro 34-36



Maxe 46



Puffy 53



Platon 22-23



Line 37-38



Eames 47



Atlas 54





Skagen 39-41



İbiza 48



Golf 55



Ferri 56



#### **Aris Executive**







## Aris Mood Task







#### Aris Mood





#### Aris Mood





#### **Aris Soft**



The Aris modern accent chair stands out as the focal point of any minimalist interior. With its sleek and elegant design, it offers both aesthetic appeal and exceptional comfort. Its stylish color combination adds warmth to the space, while the contemporary lines create a sophisticated and clean ambiance. The Aris chair is the perfect blend of functionality and style, making it an ideal choice as both a striking decorative piece and a cozy seating option for your living room.









Sofa **7132** 

Armchair 7131

Armchair 7133



## Aris Soft





## Fortuno White



Executive Chair **7940** 

Excellence is not an act, but a habit.
- Aristoteles





#### Fortuno



Executive Chair 7933

#### Mod