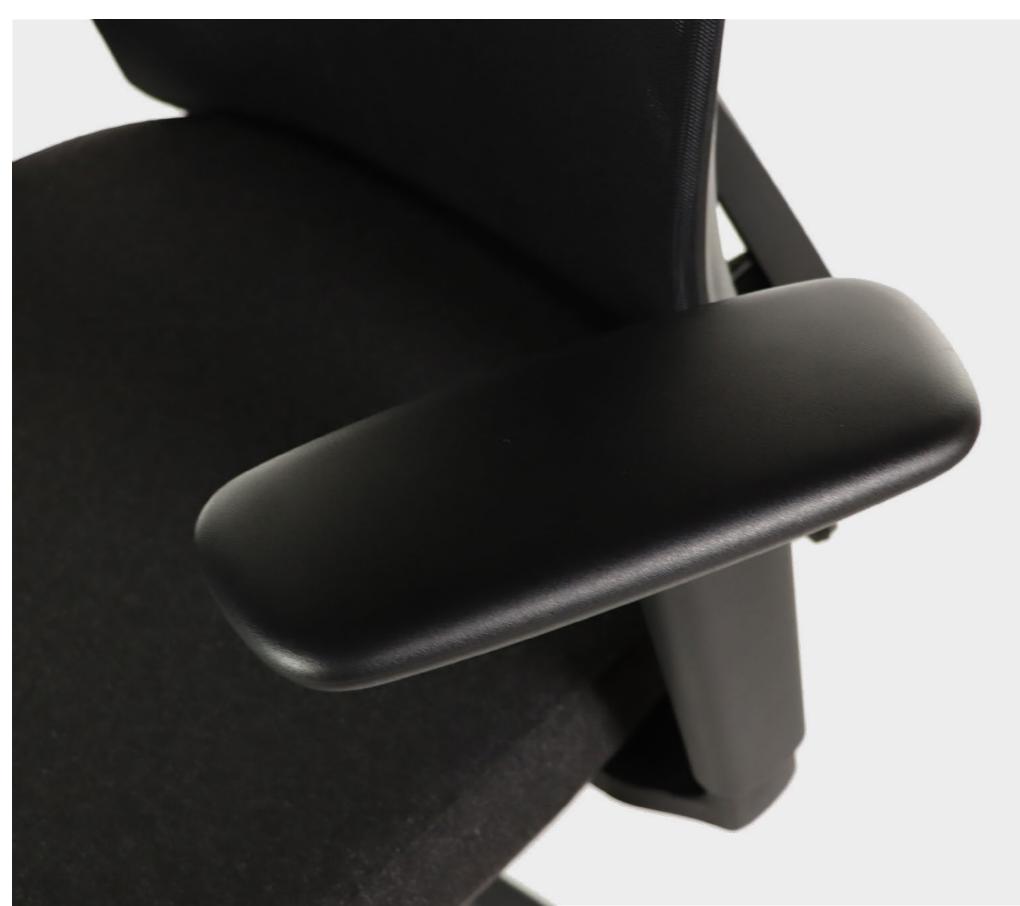

# Benin Mesh

Benin Mesh Executive Chair combines comfort and functionality with its adjustable armrests.and resting special form.