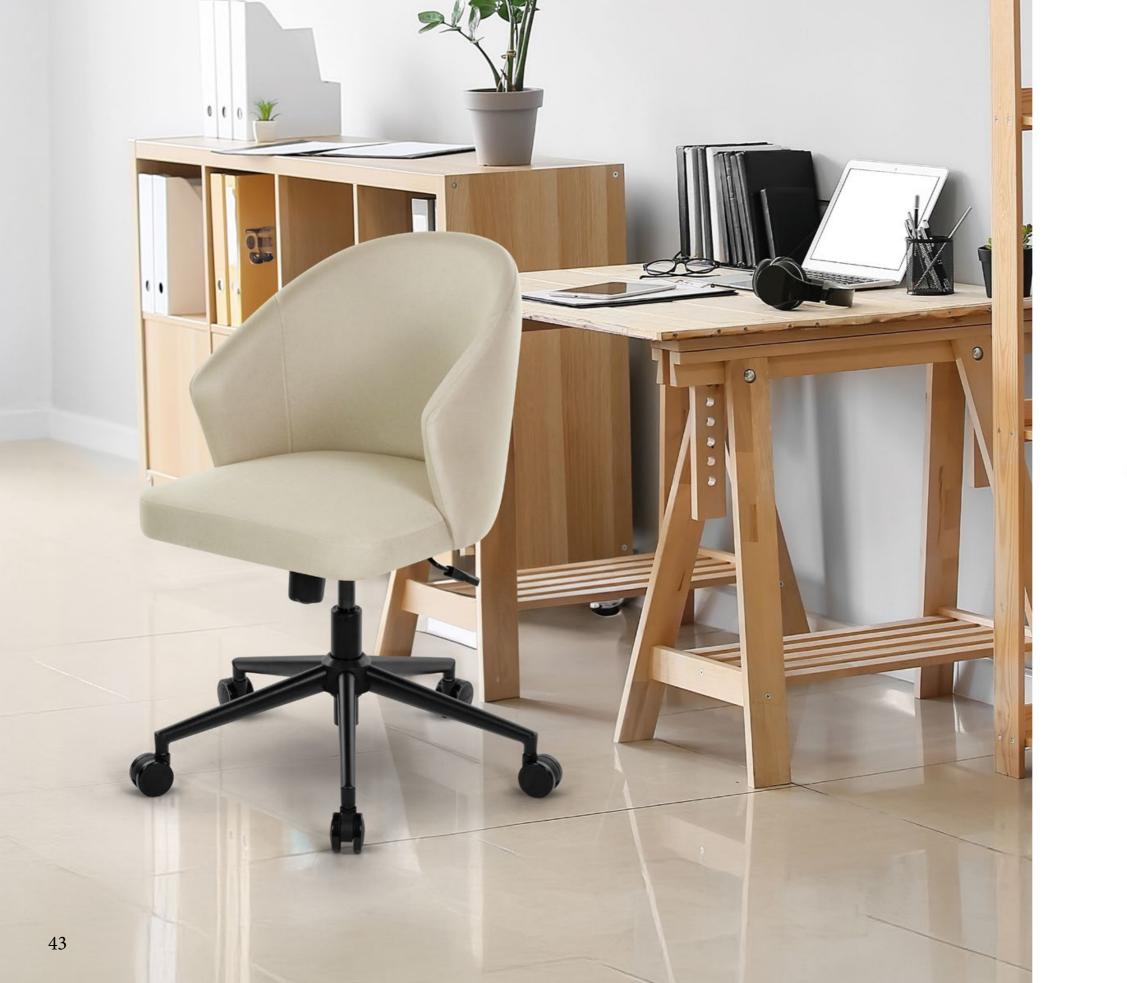

#### **Aris Soft**

The Aris modern accent chair stands out as the focal point of any minimalist interior. With its sleek and elegant design, it offers both aesthetic appeal and exceptional comfort. Its stylish color combination adds warmth to the space, while the contemporary lines create a sophisticated and clean ambiance. The Aris chair is the perfect blend of functionality and style, making it an ideal choice as both a striking decorative piece and a cozy seating option for your living room.