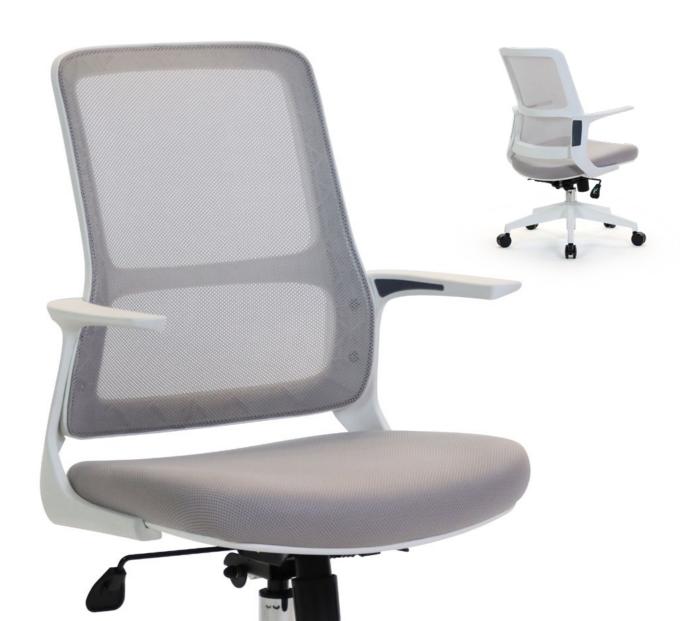

#### Modern and Ergonomic Office Comfort

This modern ergonomic office chair is designed to provide maximum comfort and support for extended use. The high mesh backrest ensures breathability, while the soft, upholstered seat in light gray adds a touch of elegance. Adjustable armrests and a cushioned headrest enhance personal comfort, while the five-point wheeled base with a polished chrome finish guarantees durability and easy mobility. This design seamlessly combines style and ergonomics for a refined office experience.