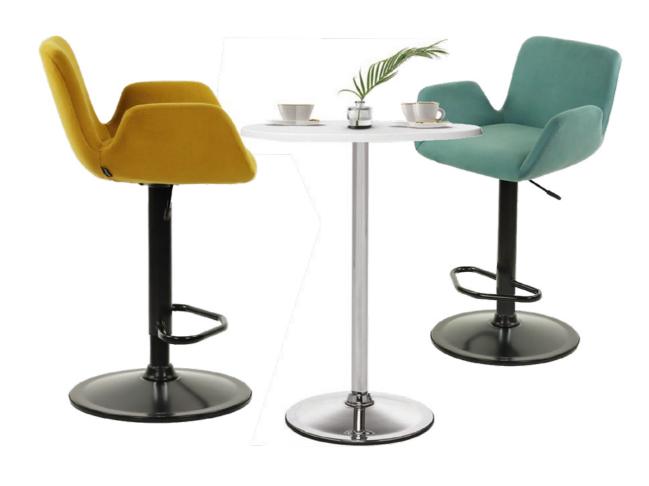

Chair combines comfort and functionality with its adjustable armrests.and resting special form.



#### Benin White



Executive Chair 7636

# The new face of office environments

Seat and back form designed for the of your body while working and resting.







## Benin White Fab









#### Benin Fab

With attractive color options



Executive Chair 7810











## Platon



23





Task Chair **6288** 







## Fula



Task Chair **7667** 



Bar Stool **7698** 





#### Oberon







#### Etono Onn



Elevate Your Productivity with Our Comfy Chairs!







#### Etono Go



Task Chair **7339** 

ETONOGO

Modern office solutions that combine elegance and ergonomics.



# ETONOBAR

Coming together is a beginning; working together is success





## Ferrara









## Ferrara Bar









#### Hermes







#### Thunder Pro









Task Chair **0750** 

Waiting Chair **6127** 





#### Thunder Pro Fab











#### Thunder Pro White



Executive Chair 0736

Thunder White adapts yo your body structure with the moving parts it offers. It increases your comfort and motivation to work







Task Chair **0743** 



Waiting Chair 6134

#### Line



Executive Chair 1948





Task Chair **2020** 



Waiting Chair 2105



#### Line Mesh







Task Chair **2082** 











#### Skagen Headrest Plus



Holistic design!
The **Skagen Task chair** is an ideal product for minimalist design lovers with its simpple style. Free from excesses, it provies an efficient workin chair experince.





#### Skagen



Skagen Headrest 6516



Skagen Metal **4185** 

Skagen Metal,Waitin