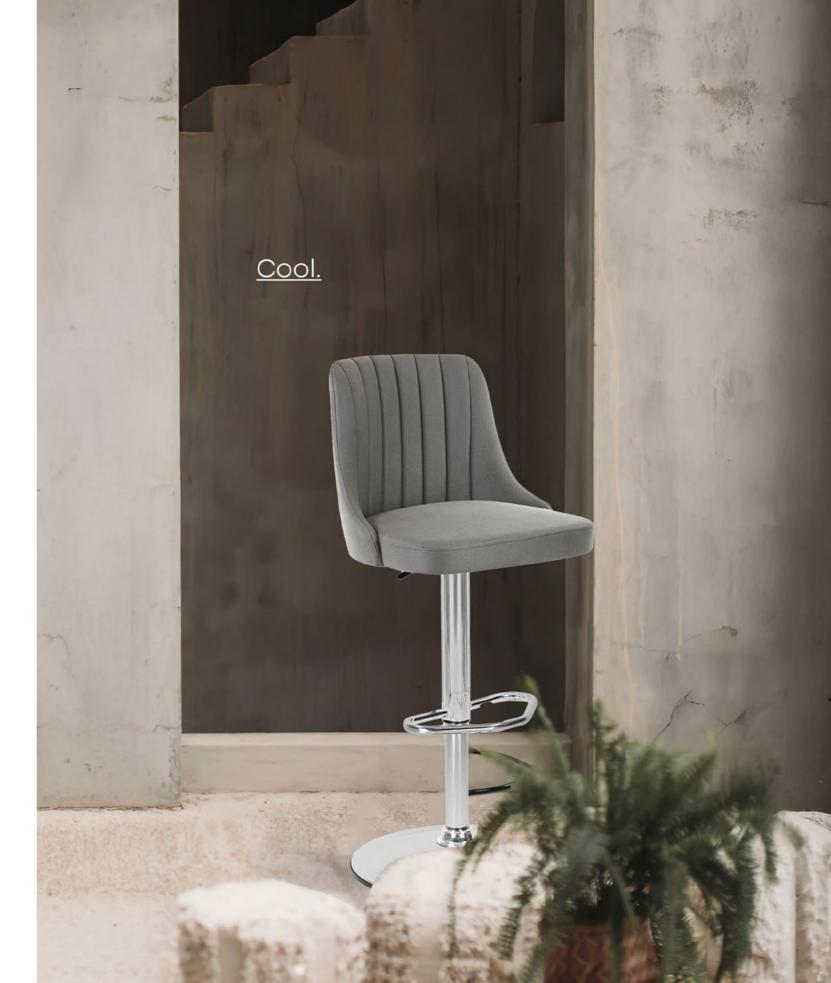

## Skagen Fab





#### Solo



Task Chair **6301** 





### Dauphin



Task Chair **5106** 





#### Maxim Up



## Dynamic & Soft Colors.

In addition to its stylish design, you can choose a work chair that is suitable for your environment and spirit with its dynamic or soft color alternatives.

Linen fabric is used in the cover of Maxim Up Task Chair.





#### Beetle

Basic and stylish designs.





#### Max

#### Max Fab







Max Fab Waiting Chair Max Waiting Chair 2892 2891



#### İbiza Bar





İbiza Bs Bar ibiza Wood Bar 6820 6745

#### Wood and fabric harmony.

Long-lasting with its specially designed metal frame, high-desity polyurethane foam and solid metal leg system. With its "Ibiza Bar Chair" design, it adds a modern line to your spaces and makes the harmony perfect.













#### Leslie Bar









#### Bizu



Bizu **7889** 



### integral - Dn1 - Tecktake





#### Puffy



Armchair **7131** 

#### Office Waiting Chair

With its durable wooden frame, metal legs, and impeccable design, the office waiting chair is the perfect solution to meet your needs.



#### Atlas







#### Golf







# ferri

Elegant and captivating with its body-hugging oval design and remarkable visual lightness, the Ferri Sofa stands out effortlessly. Its leg-shaped, clean, and distinctive lines create a form that harmonizes perfectly with contrasting furniture styles. With its minimalist structure, the Ferri Sofa is an ideal solution for meeting all kinds of needs in small spaces or rooms, delivering a flawless result.

Armchair **7131** 



Sofa **7132** 





## sedun