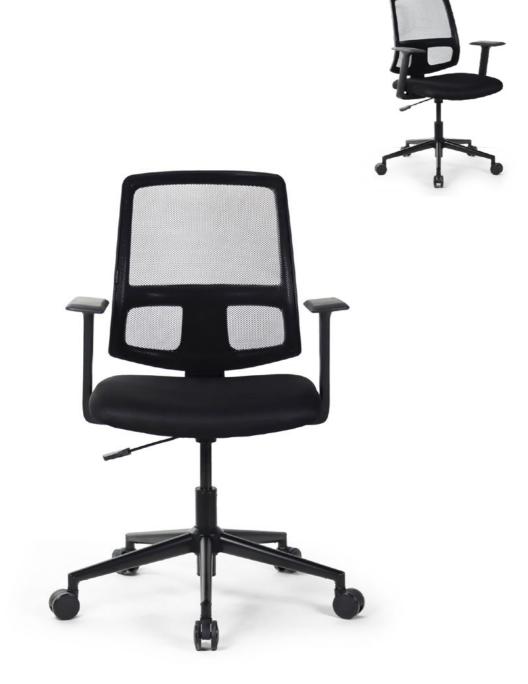

## Benin Mesh

Executive Chair **7575** 

Task Chair Waiting Chair 7599 7612

# Benin Mesh

Benin Mesh Executive Chair combines comfort and functionality with its adjustable armrests.and resting special form.