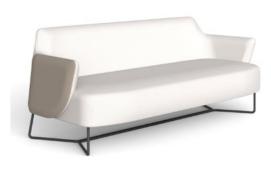

#### **Aris Soft**

The Aris modern accent chair stands out as the focal point of any minimalist interior. With its sleek and elegant design, it offers both aesthetic appeal and exceptional comfort. Its stylish color combination adds warmth to the space, while the contemporary lines create a sophisticated and clean ambiance. The Aris chair is the perfect blend of functionality and style, making it an ideal choice as both a striking decorative piece and a cozy seating option for your living room.

Sofa **7132** 

Armchair 7131

Armchair 7133