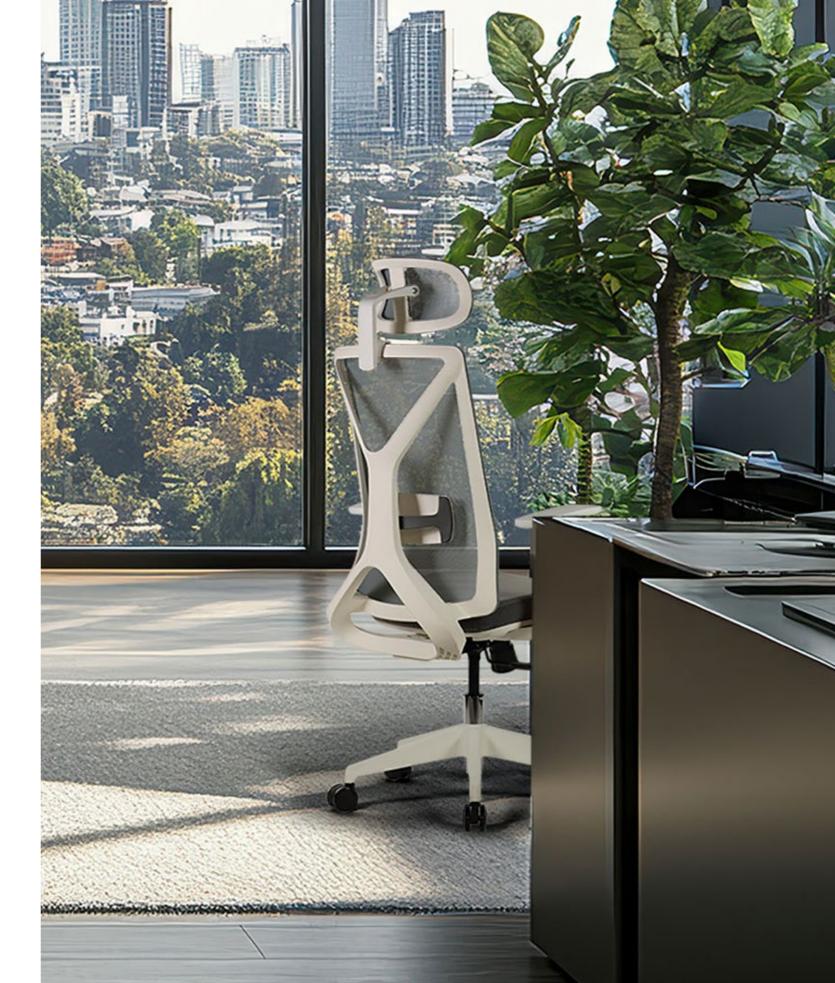

#### Modern and Ergonomic Office Comfort

This modern ergonomic office chair is designed to provide maximum comfort and support for extended use. The high mesh backrest ensures breathability, while the soft, upholstered seat in light gray adds a touch of elegance. Adjustable armrests and a cushioned headrest enhance personal comfort, while the five-point wheeled base with a polished chrome finish guarantees durability and easy mobility. This design seamlessly combines style and ergonomics for a refined office experience.

# The new face of office environments

Seat and back form designed for the of your body while working and resting.