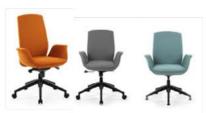

#### Modern and Ergonomic Office Comfort

This modern ergonomic office chair is designed to provide maximum comfort and support for extended use. The high mesh backrest ensures breathability, while the soft, upholstered seat in light gray adds a touch of elegance. Adjustable armrests and a cushioned headrest enhance personal comfort, while the five-point wheeled base with a polished chrome finish guarantees durability and easy mobility. This design seamlessly combines style and ergonomics for a refined office experience.