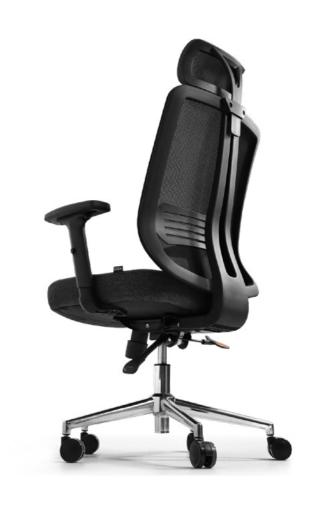

#### Modern and Ergonomic Office Comfort

This modern ergonomic office chair is designed to provide maximum comfort and support for extended use. The high mesh backrest ensures breathability, while the soft, upholstered seat in light gray adds a touch of elegance. Adjustable armrests and a cushioned headrest enhance personal comfort, while the five-point wheeled base with a polished chrome finish guarantees durability and easy mobility. This design seamlessly combines style and ergonomics for a refined office experience.