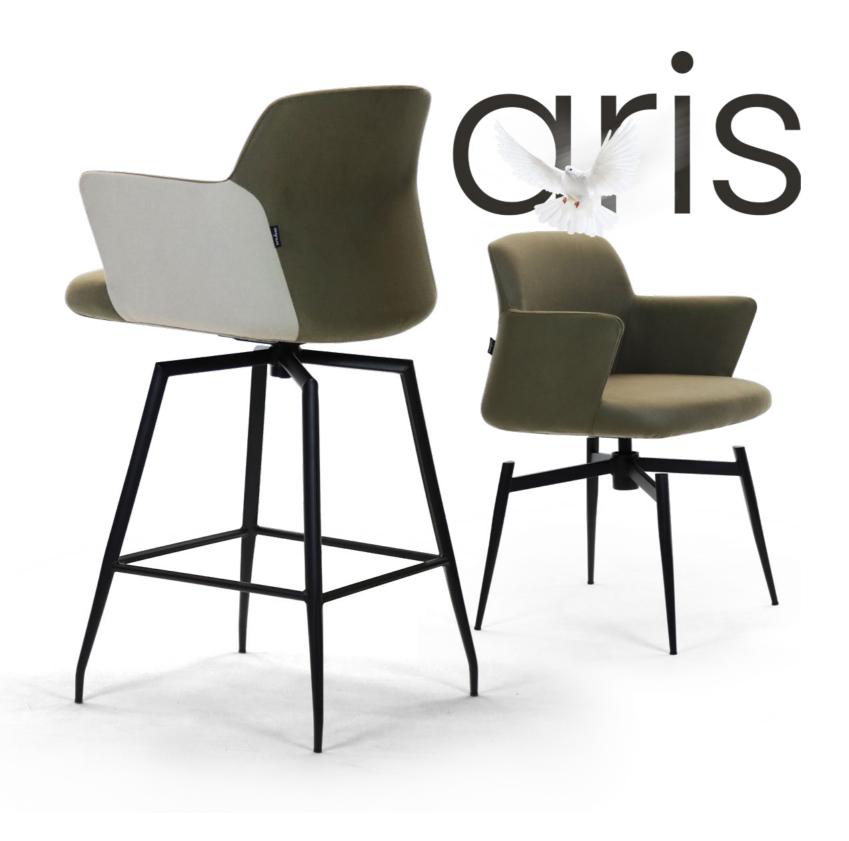

#### **Aris Executive**

## Aris Mood Task

#### Aris Mood

#### **Aris Soft**

The Aris modern accent chair stands out as the focal point of any minimalist interior. With its sleek and elegant design, it offers both aesthetic appeal and exceptional comfort. Its stylish color combination adds warmth to the space, while the contemporary lines create a sophisticated and clean ambiance. The Aris chair is the perfect blend of functionality and style, making it an ideal choice as both a striking decorative piece and a cozy seating option for your living room.