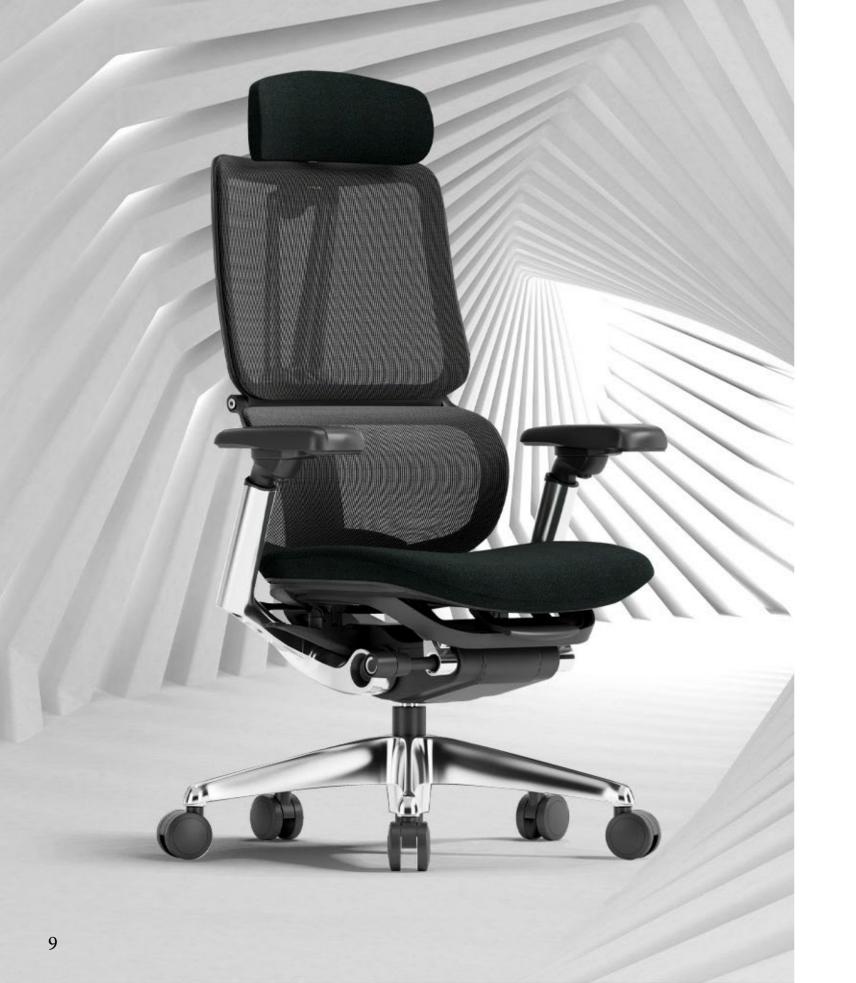

#### Modern and Ergonomic Office Comfort

This modern ergonomic office chair is designed to provide maximum comfort and support for extended use. The high mesh backrest ensures breathability, while the soft, upholstered seat in light gray adds a touch of elegance. Adjustable armrests and a cushioned headrest enhance personal comfort, while the five-point wheeled base with a polished chrome finish guarantees durability and easy mobility. This design seamlessly combines style and ergonomics for a refined office experience.