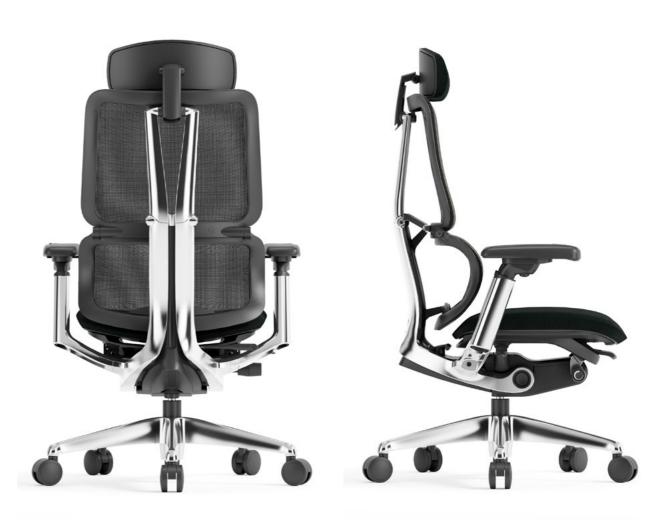

#### Modern and Ergonomic Office Comfort

This modern ergonomic office chair is designed to provide maximum comfort and support for extended use. The high mesh backrest ensures breathability, while the soft, upholstered seat in light gray adds a touch of elegance. Adjustable armrests and a cushioned headrest enhance personal comfort, while the five-point wheeled base with a polished chrome finish guarantees durability and easy mobility. This design seamlessly combines style and ergonomics for a refined office experience.