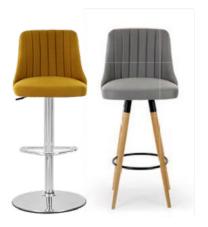

Holistic design!
The **Skagen Task chair** is an ideal product for minimalist design lovers with its simpple style. Free from excesses, it provies an efficient workin chair experince.





#### Skagen



Skagen Headrest 6516



Skagen Metal **4185** 

Skagen Metal,Waiting **4186** 





#### Skagen Fab





#### Solo



Task Chair **6301** 





### Dauphin



Task Chair **5106** 





#### Maxim Up



## Dynamic & Soft Colors.

In addition to its stylish design, you can choose a work chair that is suitable for your environment and spirit with its dynamic or soft color alternatives.

Linen fabric is used in the cover of Maxim Up Task Chair.





#### Beetle

Basic and stylish designs.





#### Max

#### Max Fab







Max Fab Waiting Chair Max Waiting Chair 2892 2891



#### İbiza Bar





İbiza Bs Bar ibiza Wood Bar 6820 6745

#### Wood and fabric harmony.

Long-lasting with its specially designed metal frame, high-desity polyurethane foam and solid metal leg system. With its "Ibiza Bar Chair" design, it adds a modern line to your spaces and makes the harmony perfect.













#### Leslie Bar









#### Bizu



Bizu **7889** 



### integral - Dn1 - Tecktake





#### Puffy



Armchair **7131** 

#### Office Waiting Chair

With its durable wooden frame, metal legs, and impeccable design, the office waiting chair is the perfect solution to meet your needs.



#### Atlas







#### Golf







# ferri

Elegant and captivating with its body-hugging oval design and remarkable visual lightness, the Ferri Sofa stands out effortlessly. Its leg-shaped, clean, and distinct