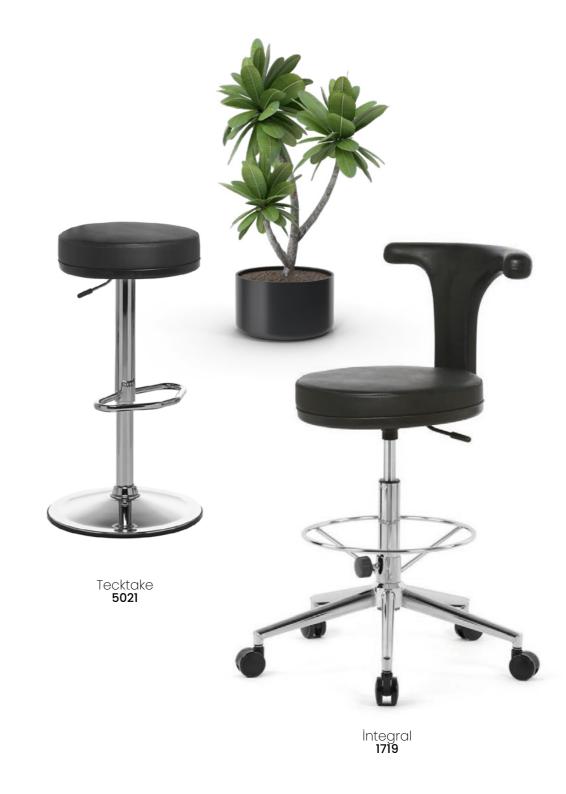

#### Maxim Up



## Dynamic & Soft Colors.

In addition to its stylish design, you can choose a work chair that is suitable for your environment and spirit with its dynamic or soft color alternatives.

Linen fabric is used in the cover of Maxim Up Task Chair.





#### Beetle

Basic and stylish designs.





#### Max

#### Max Fab







Max Fab Waiting Chair Max Waiting Chair 2892 2891



#### İbiza Bar





İbiza Bs Bar ibiza Wood Bar 6820 6745

#### Wood and fabric harmony.

Long-lasting with its specially designed metal frame, high-desity polyurethane foam and solid metal leg system. With its "Ibiza Bar Chair" design, it adds a modern line to your spaces and makes the harmony perfect.













#### Leslie Bar









#### Bizu



Bizu **7889** 



### integral - Dn1 - Tecktake





#### Puffy



Armchair **7131** 

#### Office Waiting Chair

With its durable wooden frame, metal legs, and impeccable design, the office waiting chair is the perfect solution to meet your needs.



#### Atlas







#### Golf







# ferri

Elegant and captivating with its body-hugging oval design and remarkable visual lightness, the Ferri Sofa stands out effortlessly. Its leg-shaped, clean, and distinctive lines create a form that harmonizes perfectly with contrasting furniture styles. With its minimalist structure, the Ferri Sofa is an ideal solution for meeting all kinds of needs in small spaces or rooms, delivering a flawless result.

Armchair **7131** 



Sofa **7132** 





## seduna

Innovate Your Space, Elevate Your Life

Seduna Mobilya Sanayi Ticaret Limited Şirketi

Adress