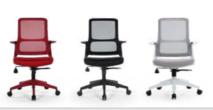

#### Modern and Ergonomic Office Comfort

This modern ergonomic office chair is designed to provide maximum comfort and support for extended use. The high mesh backrest ensures breathability, while the soft, upholstered seat in light gray adds a touch of elegance. Adjustable armrests and a cushioned headrest enhance personal comfort, while the five-point wheeled base with a polished chrome finish guarantees durability and easy mobility. This design seamlessly combines style and ergonomics for a refined office experience.