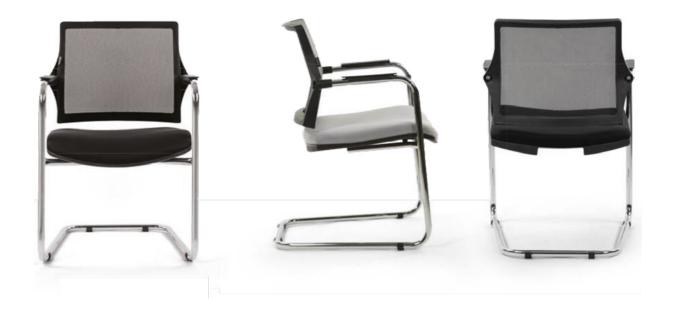

## Benin Mesh

Executive Chair **7575** 

Task Chair Waiting Chair 7599 7612

# Benin Mesh

Benin Mesh Executive Chair combines comfort and functionality with its adjustable armrests.and resting special form.