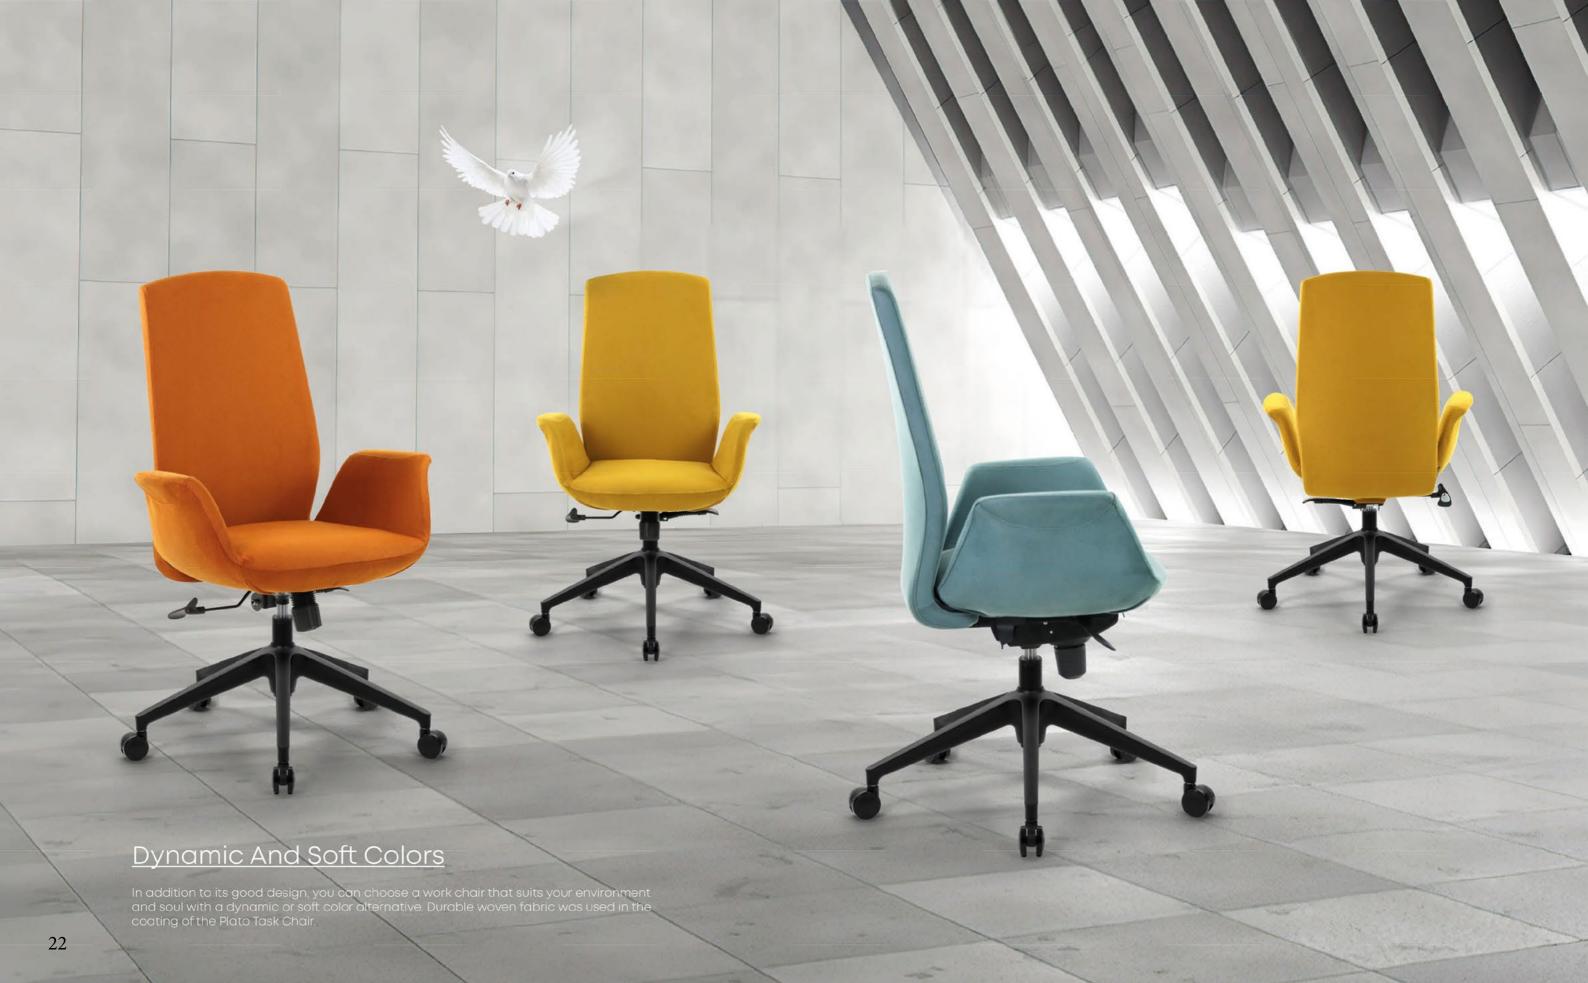

## Dynamic & Soft Colors.

In addition to its stylish design, you can choose a work chair that is suitable for your environment and spirit with its dynamic or soft color alternatives.

Linen fabric is used in the cover of Maxim Up Task Chair.