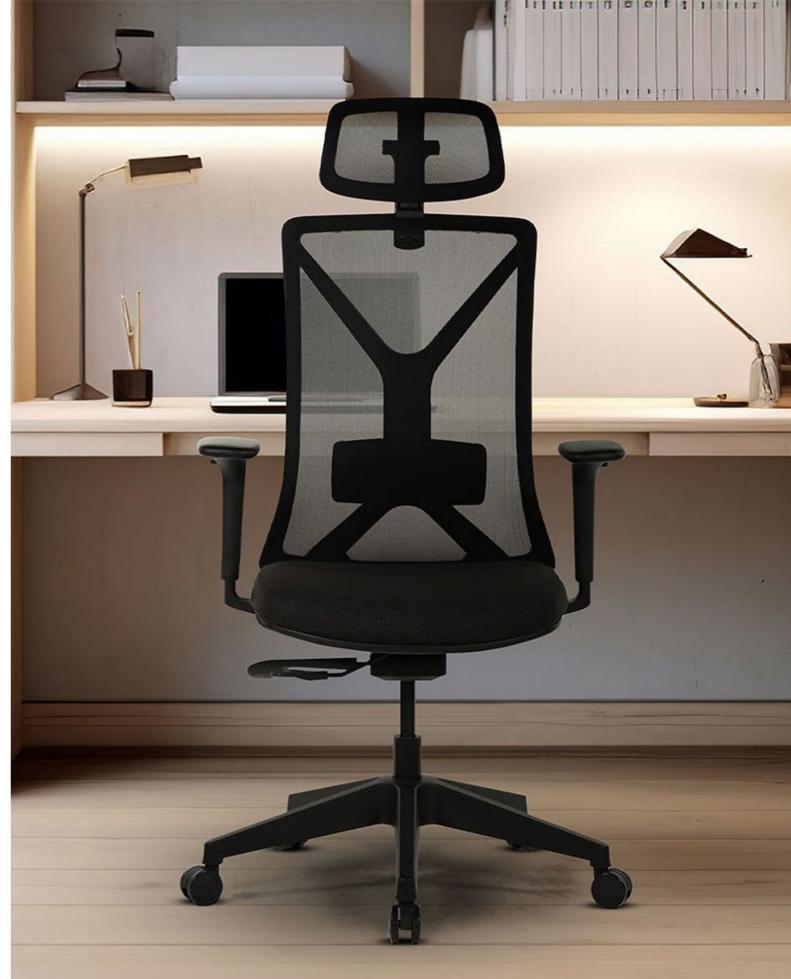

## Aris Mood Task

#### Modern and Ergonomic Office Comfort

This modern ergonomic office chair is designed to provide maximum comfort and support for extended use. The high mesh backrest ensures breathability, while the soft, upholstered seat in light gray adds a touch of elegance. Adjustable armrests and a cushioned headrest enhance personal comfort, while the five-point wheeled base with a polished chrome finish guarantees durability and easy mobility. This design seamlessly combines style and ergonomics for a refined office experience.