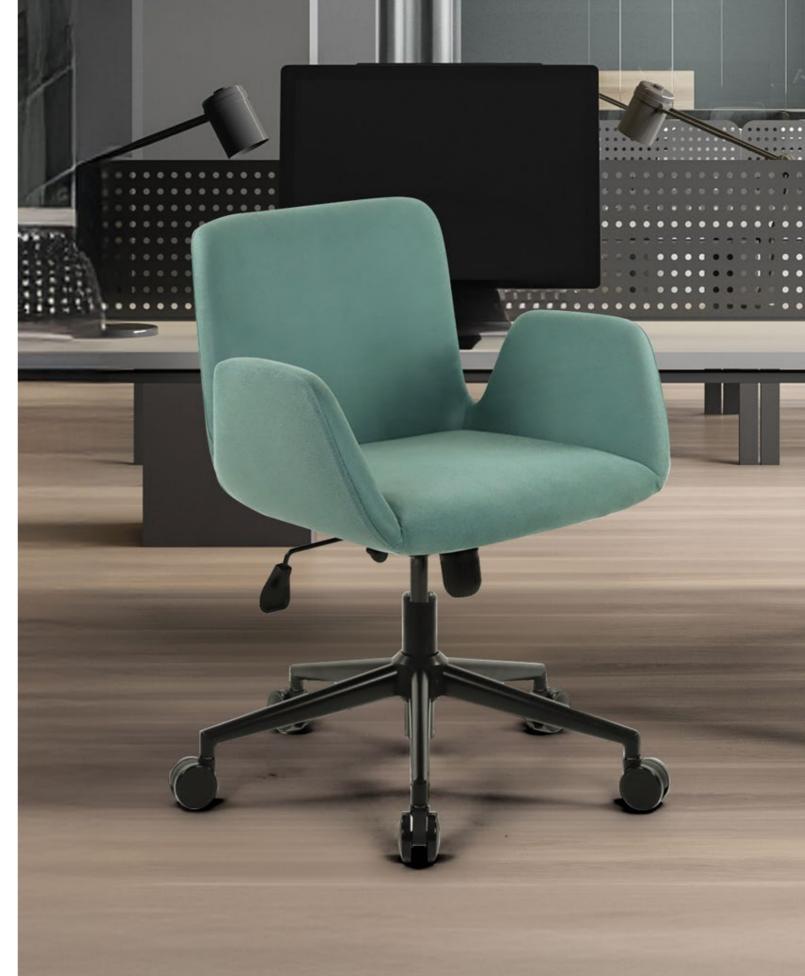

in Mesh Executive Chair combines comfort and functionality with its adjustable armrests.and resting special form.



#### Benin White



Executive Chair 7636

# The new face of office environments

Seat and back form designed for the of your body while working and resting.







## Benin White Fab









#### Benin Fab

With attractive color options



Executive Chair 7810











## Platon



23





Task Chair **6288** 







## Fula



Task Chair **7667** 



Bar Stool **7698** 





#### Oberon







#### Etono Onn



Elevate Your Productivity with Our Comfy Chairs!







#### Etono Go



Task Chair **7339** 

ETONOGO

Modern office solutions that combine elegance and ergonomics.



# ETONOBAR

Coming together is a beginning; working together is success





## Ferrara









## Ferrara Bar









#### Hermes







#### Thunder Pro









Task Chair **0750** 

Waiting Chair **6127** 





#### Thunder Pro Fab











#### Thunder Pro White



Executive Chair 0736

Thunder White adapts yo your body structure with the moving parts it offers. It increases your comfort and motivation to work







Task Chair **0743** 



Waiting Chair 6134

#### Line



Executive Chair 1948





Task Chair **2020** 



Waiting Chair 2105



#### Line Mesh







Task Chair **2082** 











#### Skagen Headrest Plus



Holistic design!
The **Skagen Task chair** is an ideal product for minimalist design lovers with its simpple style. Free from excesses, it provies an efficient workin chair experince.





#### Skagen



Skagen Headrest 6516



Skagen Metal **4185** 

S