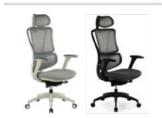

#### Modern and Ergonomic Office Comfort

This modern ergonomic office chair is designed to provide maximum comfort and support for extended use. The high mesh backrest ensures breathability, while the soft, upholstered seat in light gray adds a touch of elegance. Adjustable armrests and a cushioned headrest enhance personal comfort, while the five-point wheeled base with a polished chrome finish guarantees durability and easy mobility. This design seamlessly combines style and ergonomics for a refined office experience.