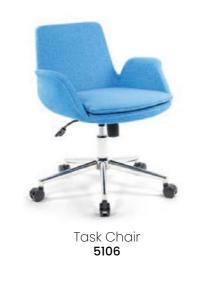

tive Chair 1948





Task Chair **2020** 



Waiting Chair 2105



#### Line Mesh







Task Chair **2082** 











#### Skagen Headrest Plus



Holistic design!
The **Skagen Task chair** is an ideal product for minimalist design lovers with its simpple style. Free from excesses, it provies an efficient workin chair experince.





#### Skagen



Skagen Headrest 6516



Skagen Metal **4185** 

Skagen Metal,Waiting **4186** 





#### Skagen Fab





#### Solo



Task Chair **6301** 





### Dauphin



Task Chair **5106** 





#### Maxim Up



## Dynamic & Soft Colors.

In addition to its stylish design, you can choose a work chair that is suitable for your environment and spirit with its dynamic or soft color alternatives.

Linen fabric is used in the cover of Maxim Up Task Chair.





#### Beetle

Basic and stylish designs.





#### Max

#### Max Fab







Max Fab Waiting Chair Max Waiting Chair 2892 2891



#### İbiza Bar





İbiza Bs Bar ibiza Wood Bar 6820 6745

#### Wood and fabric harmony.

Long-lasting with its specially designed metal frame, high-desity polyurethane foam and solid metal leg system. With its "Ibiza Bar Chair" design, it adds a modern line to your spaces and makes the harmony perfect.













#### Leslie Bar









#### Bizu



Bizu **7889** 



### integral - Dn1 - Tecktake





#### Puffy



Armchair **7131** 

#### Office Waiting Chair

With its durable wooden frame, metal legs, and impeccable design, the office waiting chair is the perfect solution to meet your needs.



#### Atlas







#### Golf







# ferri

Elegant and capt