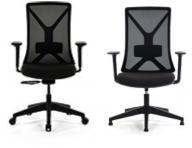

## Aris Mood Task

#### Modern and Ergonomic Office Comfort

This modern ergonomic office chair is designed to provide maximum comfort and support for extended use. The high mesh backrest ensures breathability, while the soft, upholstered seat in light gray adds a touch of elegance. Adjustable armrests and a cushioned headrest enhance personal comfort, while the five-point wheeled base with a polished chrome finish guarantees durability and easy mobility. This design seamlessly combines style and ergonomics for a refined office experience.