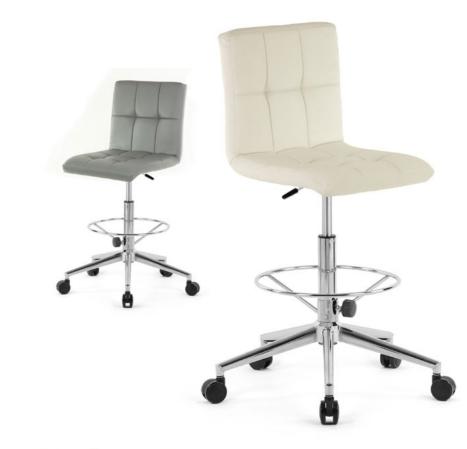

## Benin Mesh

Executive Chair **7575** 

Task Chair Waiting Chair 7599 7612

# Benin Mesh

Benin Mesh Executive Chair combines comfort and functionality with its adjustable armrests.and resting special form.