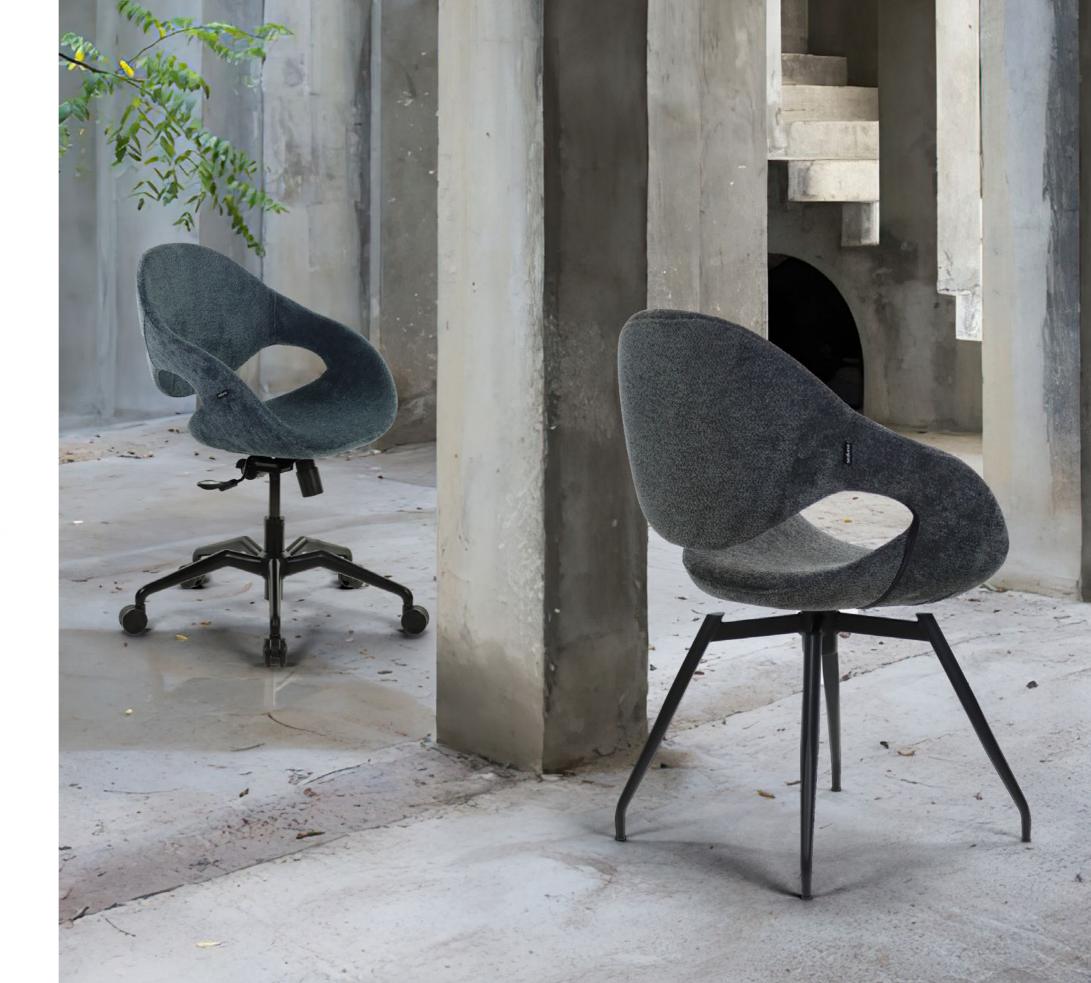

# ferri

Elegant and captivating with its body-hugging oval design and remarkable visual lightness, the Ferri Sofa stands out effortlessly. Its leg-shaped, clean, and distinctive lines create a form that harmonizes perfectly with contrasting furniture styles. With its minimalist structure, the Ferri Sofa is an ideal solution for meeting all kinds of needs in small spaces or rooms, delivering a flawless result.