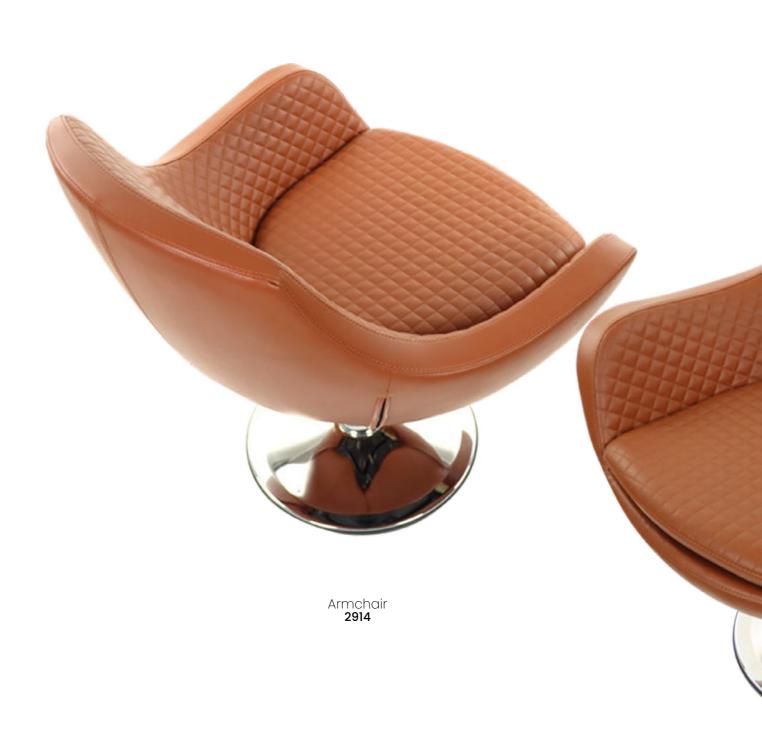

cover of Maxim Up Task Chair.





#### Beetle

Basic and stylish designs.





#### Max

#### Max Fab







Max Fab Waiting Chair Max Waiting Chair 2892 2891



#### İbiza Bar





İbiza Bs Bar ibiza Wood Bar 6820 6745

#### Wood and fabric harmony.

Long-lasting with its specially designed metal frame, high-desity polyurethane foam and solid metal leg system. With its "Ibiza Bar Chair" design, it adds a modern line to your spaces and makes the harmony perfect.













#### Leslie Bar









#### Bizu



Bizu **7889** 



### integral - Dn1 - Tecktake





#### Puffy



Armchair **7131** 

#### Office Waiting Chair

With its durable wooden frame, metal legs, and impeccable design, the office waiting chair is the perfect solution to meet your needs.



#### Atlas







#### Golf







# ferri

Elegant and captivating with its body-hugging oval design and remarkable visual lightness, the Ferri Sofa stands out effortlessly. Its leg-shaped, clean, and distinctive lines create a form that harmonizes perfectly with contrasting furniture styles. With its minimalist structure, the Ferri Sofa is an ideal solution for meeting all kinds of needs in small spaces or rooms, delivering a flawless result.

Armchair **7131** 



Sofa **7132** 





## seduna

Innovate Your Space, Elevate Your Life

Seduna Mobilya Sanayi Ticaret Limited Şirketi

Adress : 74010 Perioder / Isterbul / Türkire

34212 Bağcılar / İstanbul / Türkiye

Web: www.sedunafurniture.com

E-Mail: foreign@sedunafurniture.com satis@sedunamobilya.com



Scan the code to go to our informations.