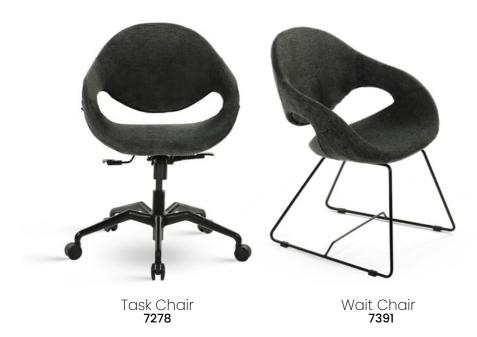

## Ruben Plus Black



Executive Chair 7865





"Boldness has genius, power, and magic in it."

– Goethe

# Ruben Plus Gray



Executive Chair 7872





## Benin Mesh



Executive Chair **7575** 



Task Chair Waiting Chair 7599 7612







# Benin Mesh

Benin Mesh Executive Chair combines comfort and functionality with its adjustable armrests.and resting special form.



#### Benin White



Executive Chair 7636

# The new face of office environments

Seat and back form designed for the of your body while working and resting.







## Benin White Fab









#### Benin Fab

With attractive color options



Executive Chair 7810











## Platon



23





Task Chair **6288** 







## Fula



Task Chair **7667** 



Bar Stool **7698** 





#### Oberon







#### Etono Onn



Elevate Your Productivity with Our Comfy Chairs!







#### Etono Go



Task Chair **7339** 

ETONOGO

Modern office solutions that combine elegance and ergonomics.



# ETONOBAR

Coming together is a beginning; working together is success





## Ferrara









## Ferrara Bar









#### Hermes







#### Thunder Pro









Task Chair **0750** 

Waiting Chair **6127** 





#### Thunder Pro Fab











#### Thunder Pro White



Executive Chair 0736

Thunder White adapts yo your body structure with the moving parts it offers. It increases your comfort and motivation to work







Task Chair **0743** 



Waiting Chair 6134

#### Line



Executive Chair 1948





Task Chair **2020** 



Waiting Chair 2105



#### Line Mesh







Task Chair **2082** 











#### Skagen Head