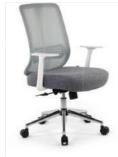

## Benin Mesh

Executive Chair **7575** 

Task Chair Waiting Chair 7599 7612

# Benin Mesh

Benin Mesh Executive Chair combines comfort and functionality with its adjustable armrests.and resting special form.