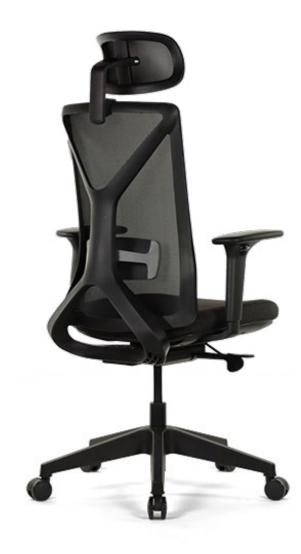

## Aris Mood Task

#### Modern and Ergonomic Office Comfort

This modern ergonomic office chair is designed to provide maximum comfort and support for extended use. The high mesh backrest ensures breathability, while the soft, upholstered seat in light gray adds a touch of elegance. Adjustable armrests and a cushioned headrest enhance personal comfort, while the five-point wheeled base with a polished chrome finish guarantees durability and easy mobility. This design seamlessly combines style and ergonomics for a refined office experience.