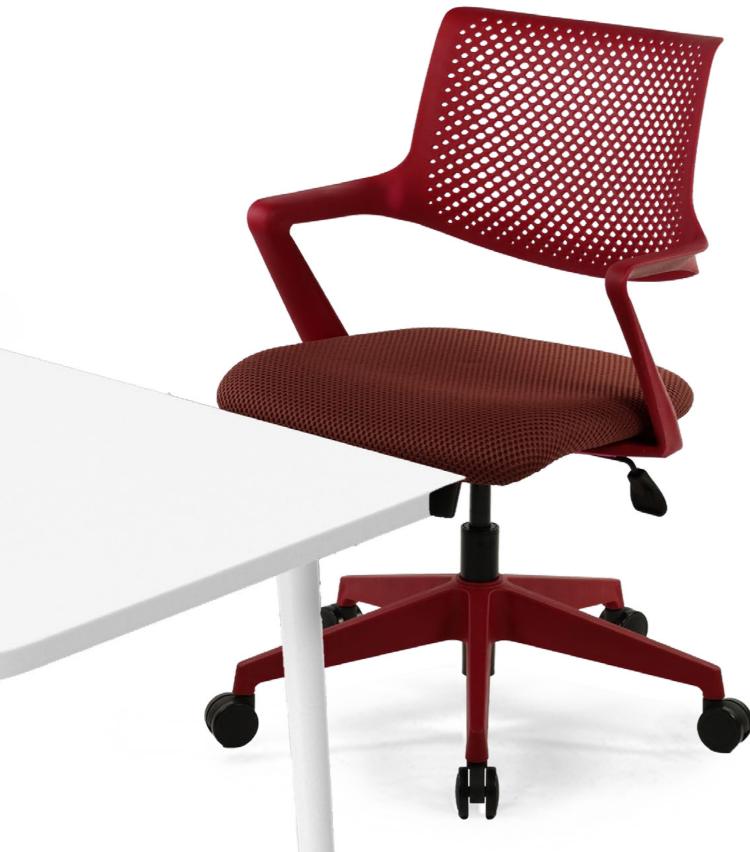

## Benin Mesh

Executive Chair **7575** 

Task Chair Waiting Chair 7599 7612

# Benin Mesh

Benin Mesh Executive Chair combines comfort and functionality with its adjustable armrests.and resting special form.