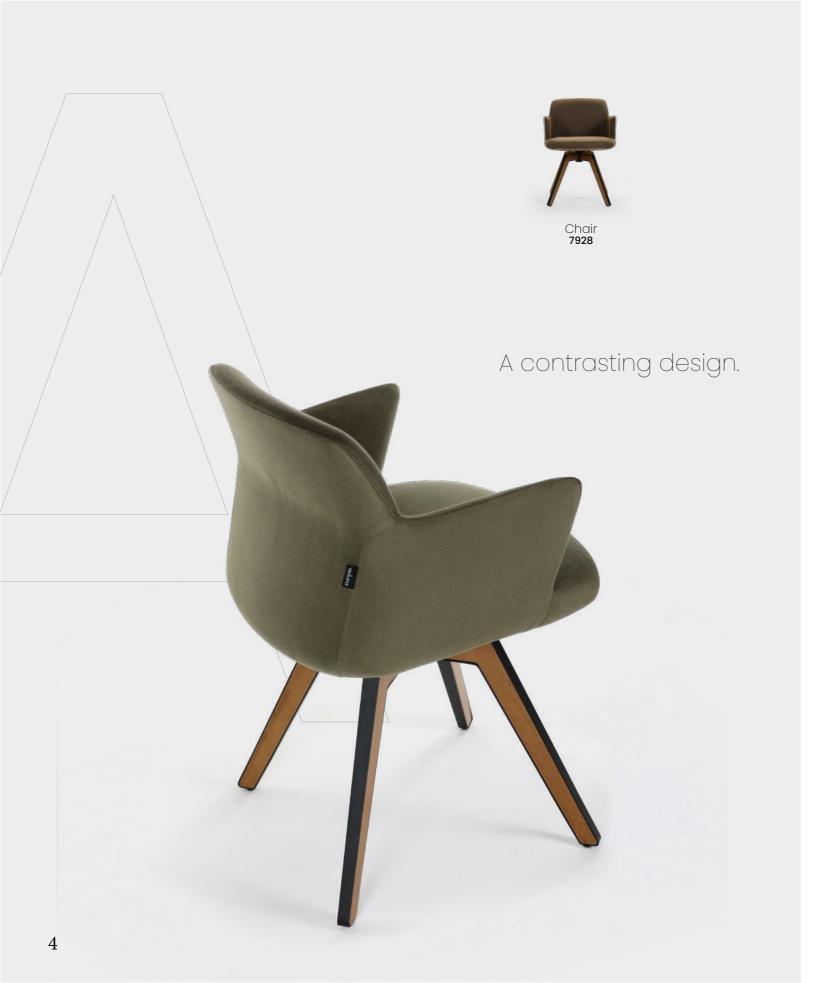

#### **Aris Soft**

The Aris modern accent chair stands out as the focal point of any minimalist interior. With its sleek and elegant design, it offers both aesthetic appeal and exceptional comfort. Its stylish color combination adds warmth to the space, while the contemporary lines create a sophisticated and clean ambiance. The Aris chair is the perfect blend of functionality and style, making it an ideal choice as both a striking decorative piece and a cozy seating option for your living room.