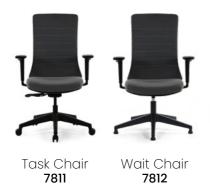

## Benin Mesh

Executive Chair **7575** 

Task Chair Waiting Chair 7599 7612

# Benin Mesh

Benin Mesh Executive Chair combines comfort and functionality with its adjustable armrests.and resting special form.