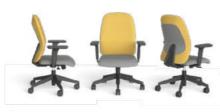

## Benin Mesh

Executive Chair **7575** 

Task Chair Waiting Chair 7599 7612

# Benin Mesh

Benin Mesh Executive Chair combines comfort and functionality with its adjustable armrests.and resting special form.