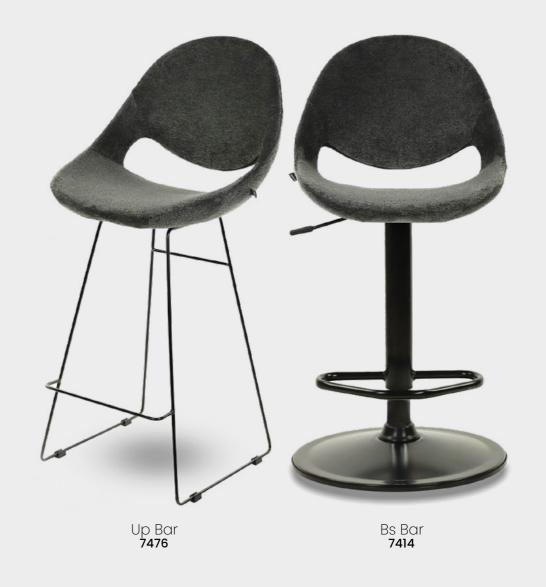

## Ferrara Bar

#### İbiza Bar

İbiza Bs Bar ibiza Wood Bar 6820 6745

#### Wood and fabric harmony.

Long-lasting with its specially designed metal frame, high-desity polyurethane foam and solid metal leg system. With its "Ibiza Bar Chair" design, it adds a modern line to your spaces and makes the harmony perfect.