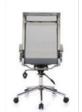

#### Modern and Ergonomic Office Comfort

This modern ergonomic office chair is designed to provide maximum comfort and support for extended use. The high mesh backrest ensures breathability, while the soft, upholstered seat in light gray adds a touch of elegance. Adjustable armrests and a cushioned headrest enhance personal comfort, while the five-point wheeled base with a polished chrome finish guarantees durability and easy mobility. This design seamlessly combines style and ergonomics for a refined office experience.