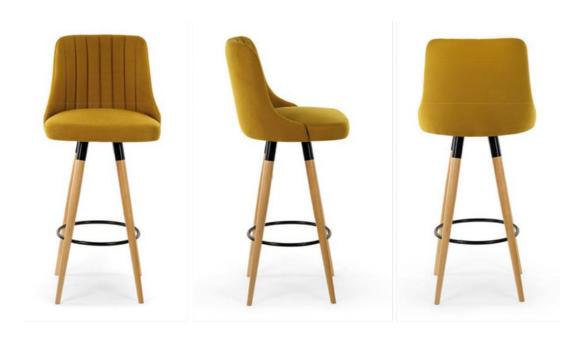

Holistic design!
The **Skagen Task chair** is an ideal product for minimalist design lovers with its simpple style. Free from excesses, it provies an efficient workin chair experince.





#### Skagen



Skagen Headrest 6516



Skagen Metal **4185** 

Skagen Metal,Waiting **4186** 





#### Skagen Fab





#### Solo



Task Chair **6301** 





### Dauphin



Task Chair **5106** 





#### Maxim Up



## Dynamic & Soft Colors.

In addition to its stylish design, you can choose a work chair that is suitable for your environment and spirit with its dynamic or soft color alternatives.

Linen fabric is used in the cover of Maxim Up Task Chair.





#### Beetle

Basic and stylish designs.





#### Max

#### Max Fab







Max Fab Waiting Chair Max Waiting Chair 2892 2891



#### İbiza Bar





İbiza Bs Bar ibiza Wood Bar 6820 6745

#### Wood and fabric harmony.

Long-lasting with its specially designed metal frame, high-desity polyurethane foam and solid metal leg system. With its "Ibiza Bar Chair" design, it adds a modern line to your spaces and makes the harmony perfect.













#### Leslie Bar









#### Bizu



Bizu **7889** 



### integral - Dn1 - Tecktake





#### Puffy



Armchair **7131** 

#### Office Waiting Chair

With its durable wooden frame, metal legs, and impeccable design, the office waiting chair is the perfect solution to meet your needs.



#### Atlas







#### Golf







# ferri

Elegant and captivating with its body-hugging oval design and remarkable visual lightness, the Ferri Sofa stands out effortlessly. Its leg-shaped, clean, and distin