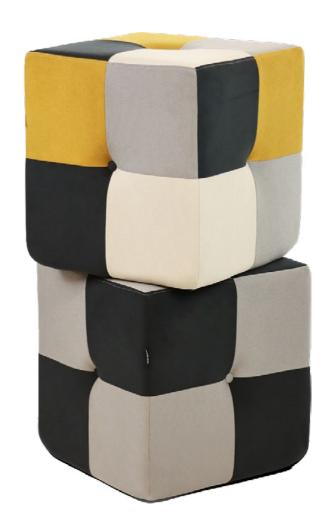

301** 





### Dauphin



Task Chair **5106** 





#### Maxim Up



## Dynamic & Soft Colors.

In addition to its stylish design, you can choose a work chair that is suitable for your environment and spirit with its dynamic or soft color alternatives.

Linen fabric is used in the cover of Maxim Up Task Chair.





#### Beetle

Basic and stylish designs.





#### Max

#### Max Fab







Max Fab Waiting Chair Max Waiting Chair 2892 2891



#### İbiza Bar





İbiza Bs Bar ibiza Wood Bar 6820 6745

#### Wood and fabric harmony.

Long-lasting with its specially designed metal frame, high-desity polyurethane foam and solid metal leg system. With its "Ibiza Bar Chair" design, it adds a modern line to your spaces and makes the harmony perfect.













#### Leslie Bar









#### Bizu



Bizu **7889** 



### integral - Dn1 - Tecktake





#### Puffy



Armchair **7131** 

#### Office Waiting Chair

With its durable wooden frame, metal legs, and impeccable design, the office waiting chair is the perfect solution to meet your needs.



#### Atlas







#### Golf







# ferri

Elegant and captivating with its body-hugging oval design and remarkable visual lightness, the Ferri Sofa stands out effortlessly. Its leg-shaped, clean, and distinctive lines create a form that harmonizes perfectly with contrasting furniture styles. With its minimalist structure, the Ferri Sofa is an ideal solution for meeting all kinds of needs in small spaces or rooms, delivering a flawless result.

Armchair **7131** 



Sofa **7132** 





## seduna

Innovate Your Space, Elevate Your Life

Sed