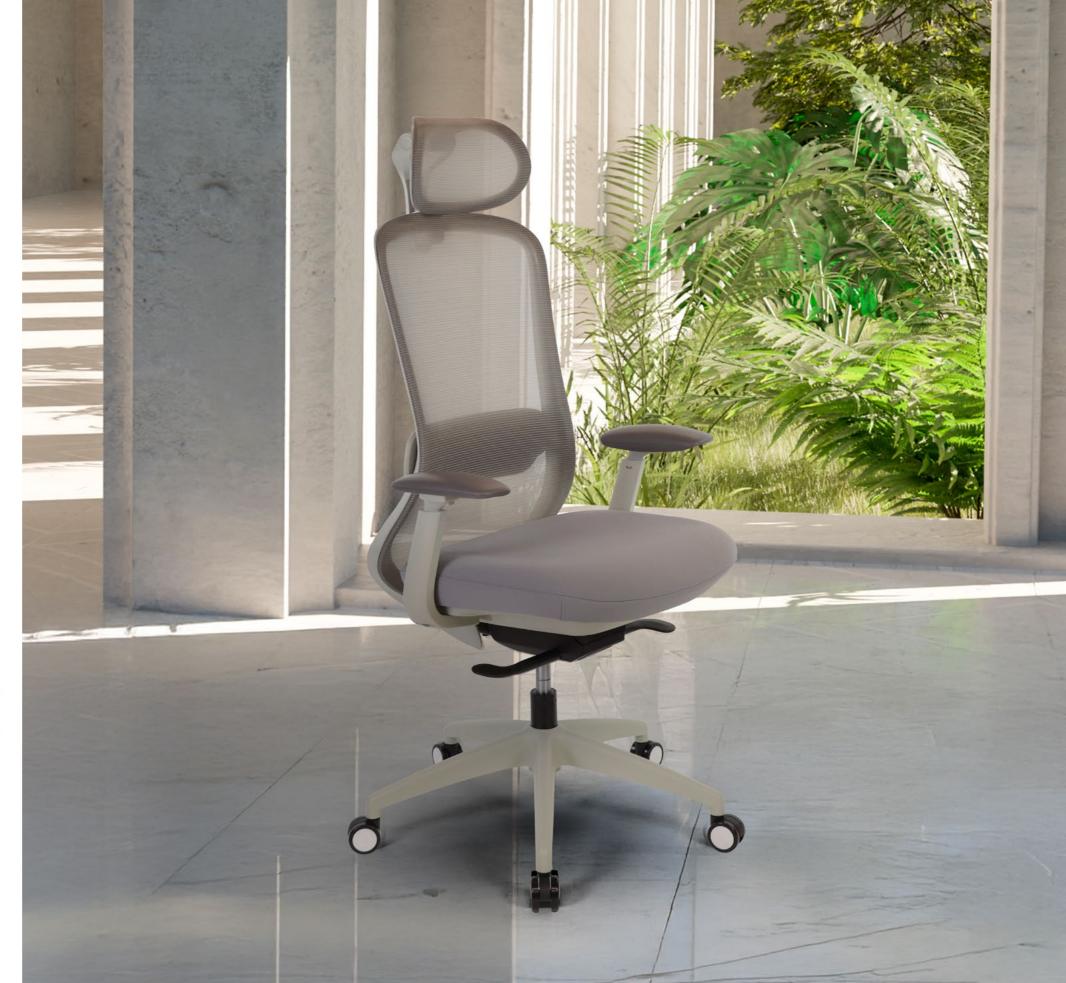

#### Modern and Ergonomic Office Comfort

This modern ergonomic office chair is designed to provide maximum comfort and support for extended use. The high mesh backrest ensures breathability, while the soft, upholstered seat in light gray adds a touch of elegance. Adjustable armrests and a cushioned headrest enhance personal comfort, while the five-point wheeled base with a polished chrome finish guarantees durability and easy mobility. This design seamlessly combines style and ergonomics for a refined office experience.