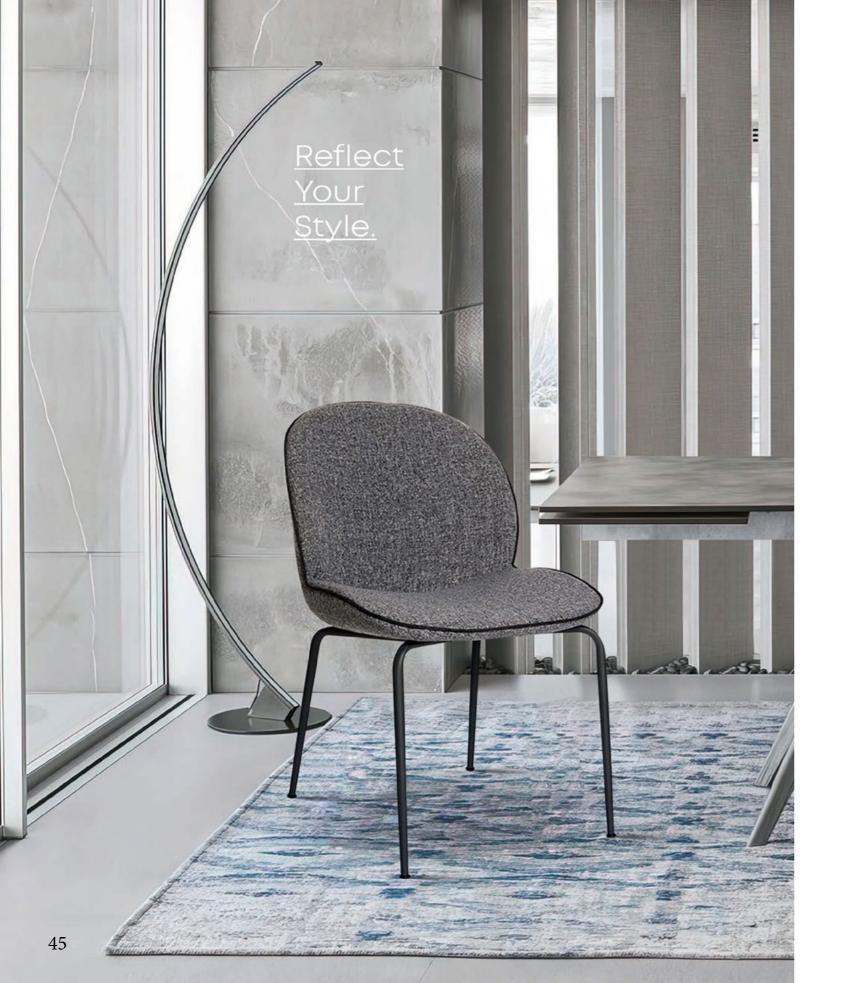

iting Chair 2105



#### Line Mesh







Task Chair **2082** 











#### Skagen Headrest Plus



Holistic design!
The **Skagen Task chair** is an ideal product for minimalist design lovers with its simpple style. Free from excesses, it provies an efficient workin chair experince.





#### Skagen



Skagen Headrest 6516



Skagen Metal **4185** 

Skagen Metal,Waiting **4186** 





#### Skagen Fab





#### Solo



Task Chair **6301** 





### Dauphin



Task Chair **5106** 





#### Maxim Up



## Dynamic & Soft Colors.

In addition to its stylish design, you can choose a work chair that is suitable for your environment and spirit with its dynamic or soft color alternatives.

Linen fabric is used in the cover of Maxim Up Task Chair.





#### Beetle

Basic and stylish designs.





#### Max

#### Max Fab







Max Fab Waiting Chair Max Waiting Chair 2892 2891



#### İbiza Bar





İbiza Bs Bar ibiza Wood Bar 6820 6745

#### Wood and fabric harmony.

Long-lasting with its specially designed metal frame, high-desity polyurethane foam and solid metal leg system. With its "Ibiza Bar Chair" design, it adds a modern line to your spaces and makes the harmony perfect.













#### Leslie Bar









#### Bizu



Bizu **7889** 



### integral - Dn1 - Tecktake





#### Puffy



Armchair **7131** 

#### Office Waiting Chair

With its durable wooden frame, metal legs, and impeccable design, the office waiting chair is the perfect solution to meet your needs.



#### Atlas







#### Golf







# ferri

Elegant and captivating with its body-hugging oval design and r