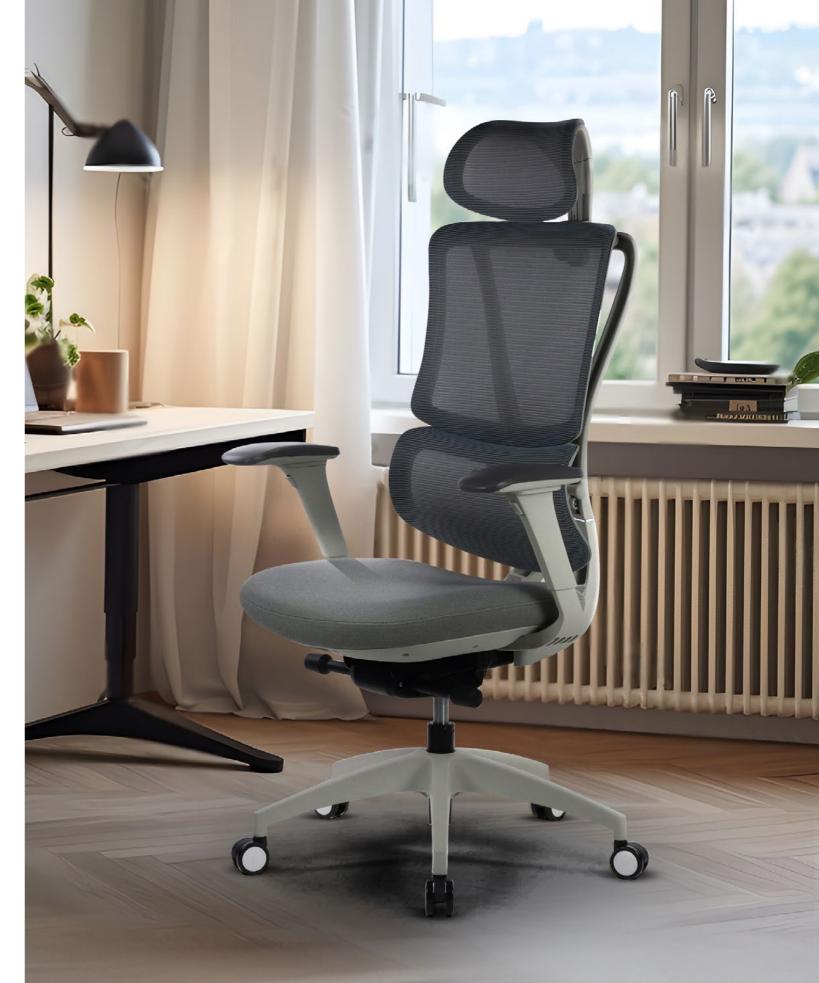

#### Modern and Ergonomic Office Comfort

This modern ergonomic office chair is designed to provide maximum comfort and support for extended use. The high mesh backrest ensures breathability, while the soft, upholstered seat in light gray adds a touch of elegance. Adjustable armrests and a cushioned headrest enhance personal comfort, while the five-point wheeled base with a polished chrome finish guarantees durability and easy mobility. This design seamlessly combines style and ergonomics for a refined office experience.

# The new face of office environments

Seat and back form designed for the of your body while working and resting.