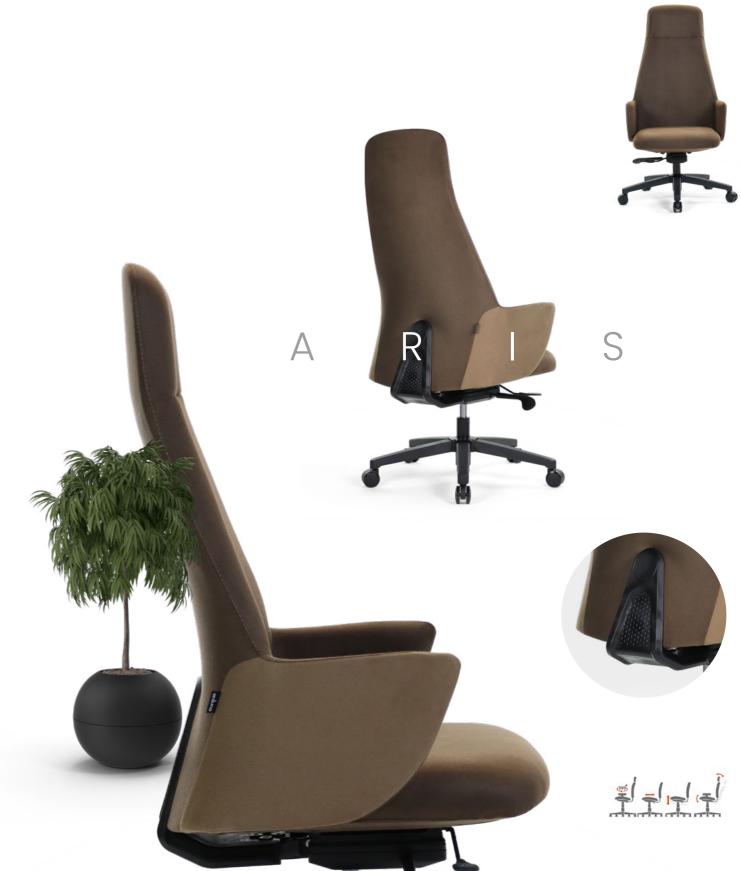

#### **Aris Executive**

## Aris Mood Task

#### Aris Mood

#### **Aris Soft**

The Aris modern accent chair stands out as the focal point of any minimalist interior. With its sleek and elegant design, it offers both aesthetic appeal and exceptional comfort. Its stylish color combination adds warmth to the space, while the contemporary lines create a sophisticated and clean ambiance. The Aris chair is the perfect blend of functionality and style, making it an ideal choice as both a striking decorative piece and a cozy seating option for your living room.