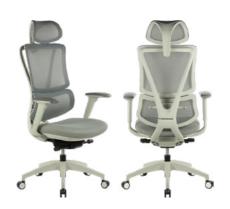

## Benin Mesh

Executive Chair **7575** 

Task Chair Waiting Chair 7599 7612

# Benin Mesh

Benin Mesh Executive Chair combines comfort and functionality with its adjustable armrests.and resting special form.