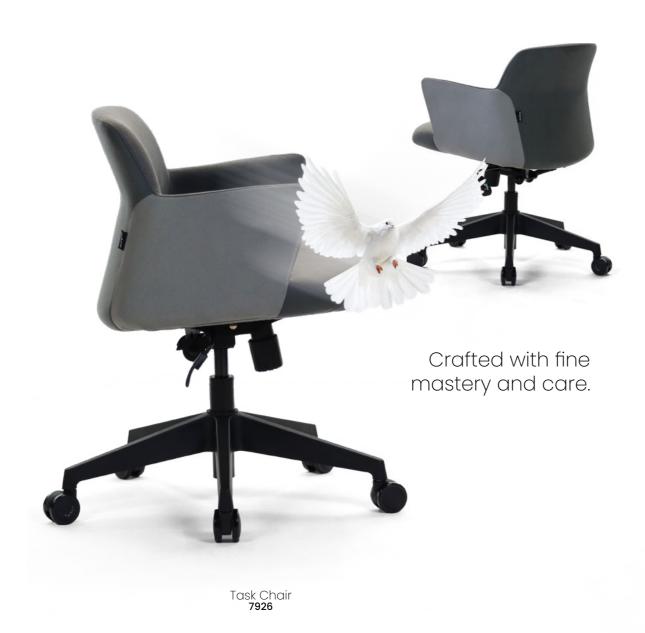

#### Modern and Ergonomic Office Comfort

This modern ergonomic office chair is designed to provide maximum comfort and support for extended use. The high mesh backrest ensures breathability, while the soft, upholstered seat in light gray adds a touch of elegance. Adjustable armrests and a cushioned headrest enhance personal comfort, while the five-point wheeled base with a polished chrome finish guarantees durability and easy mobility. This design seamlessly combines style and ergonomics for a refined office experience.