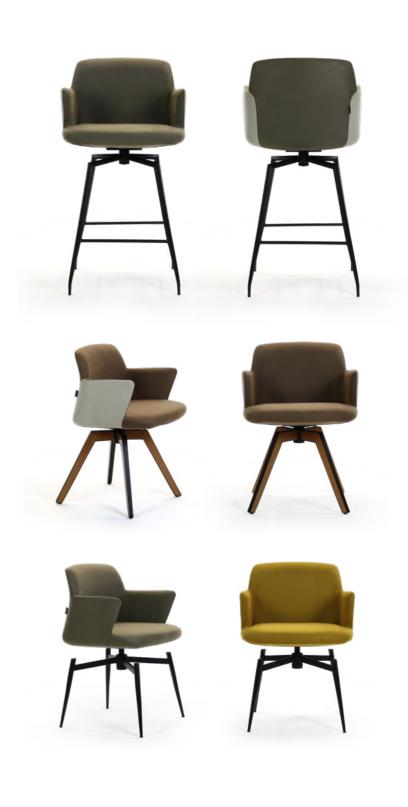

#### **Aris Executive**

## Aris Mood Task

#### Aris Mood

#### **Aris Soft**

The Aris modern accent chair stands out as the focal point of any minimalist interior. With its sleek and elegant design, it offers both aesthetic appeal and exceptional comfort. Its stylish color combination adds warmth to the space, while the contemporary lines create a sophisticated and clean ambiance. The Aris chair is the perfect blend of functionality and style, making it an ideal choice as both a striking decorative piece and a cozy seating option for your living room.