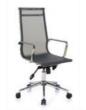

#### Modern and Ergonomic Office Comfort

This modern ergonomic office chair is designed to provide maximum comfort and support for extended use. The high mesh backrest ensures breathability, while the soft, upholstered seat in light gray adds a touch of elegance. Adjustable armrests and a cushioned headrest enhance personal comfort, while the five-point wheeled base with a polished chrome finish guarantees durability and easy mobility. This design seamlessly combines style and ergonomics for a refined office experience.