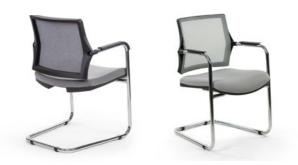

Mesh







Task Chair **2082** 











#### Skagen Headrest Plus



Holistic design!
The **Skagen Task chair** is an ideal product for minimalist design lovers with its simpple style. Free from excesses, it provies an efficient workin chair experince.





#### Skagen



Skagen Headrest 6516



Skagen Metal **4185** 

Skagen Metal,Waiting **4186** 





#### Skagen Fab





#### Solo



Task Chair **6301** 





### Dauphin



Task Chair **5106** 





#### Maxim Up



## Dynamic & Soft Colors.

In addition to its stylish design, you can choose a work chair that is suitable for your environment and spirit with its dynamic or soft color alternatives.

Linen fabric is used in the cover of Maxim Up Task Chair.





#### Beetle

Basic and stylish designs.





#### Max

#### Max Fab







Max Fab Waiting Chair Max Waiting Chair 2892 2891



#### İbiza Bar





İbiza Bs Bar ibiza Wood Bar 6820 6745

#### Wood and fabric harmony.

Long-lasting with its specially designed metal frame, high-desity polyurethane foam and solid metal leg system. With its "Ibiza Bar Chair" design, it adds a modern line to your spaces and makes the harmony perfect.













#### Leslie Bar









#### Bizu



Bizu **7889** 



### integral - Dn1 - Tecktake





#### Puffy



Armchair **7131** 

#### Office Waiting Chair

With its durable wooden frame, metal legs, and impeccable design, the office waiting chair is the perfect solution to meet your needs.



#### Atlas







#### Golf







# ferri

Elegant and captivating with its body-hugging oval design and remarkable visual lightness, th