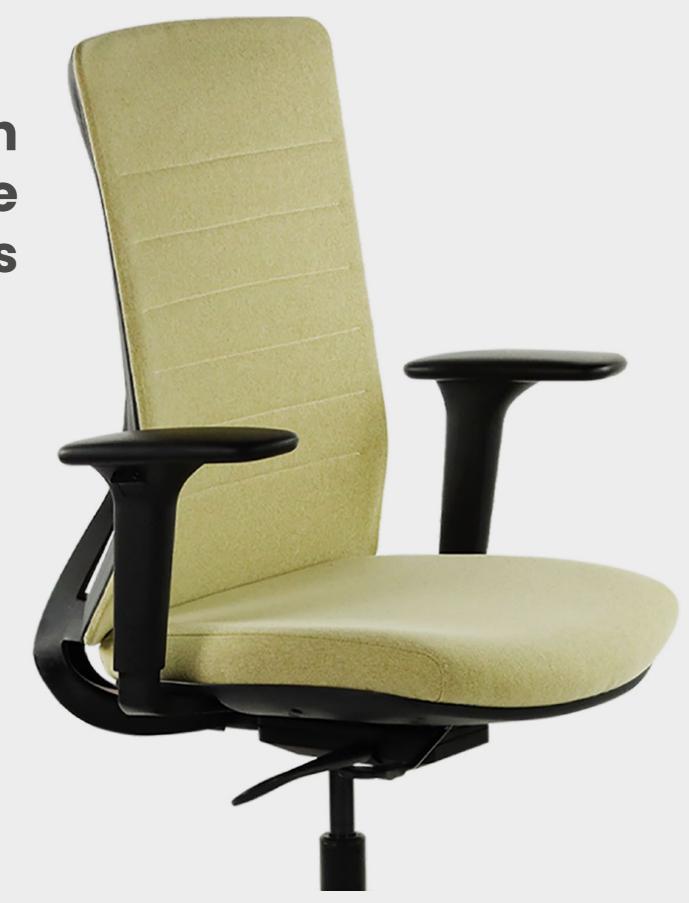

#### Modern and Ergonomic Office Comfort

This modern ergonomic office chair is designed to provide maximum comfort and support for extended use. The high mesh backrest ensures breathability, while the soft, upholstered seat in light gray adds a touch of elegance. Adjustable armrests and a cushioned headrest enhance personal comfort, while the five-point wheeled base with a polished chrome finish guarantees durability and easy mobility. This design seamlessly combines style and ergonomics for a refined office experience.