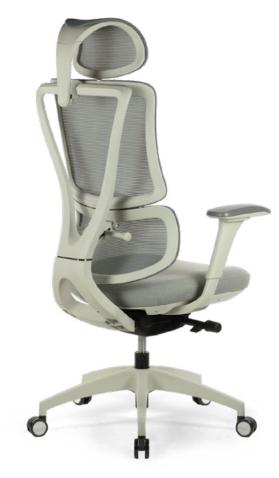

## Benin Mesh

Executive Chair **7575** 

Task Chair Waiting Chair 7599 7612

# Benin Mesh

Benin Mesh Executive Chair combines comfort and functionality with its adjustable armrests.and resting special form.