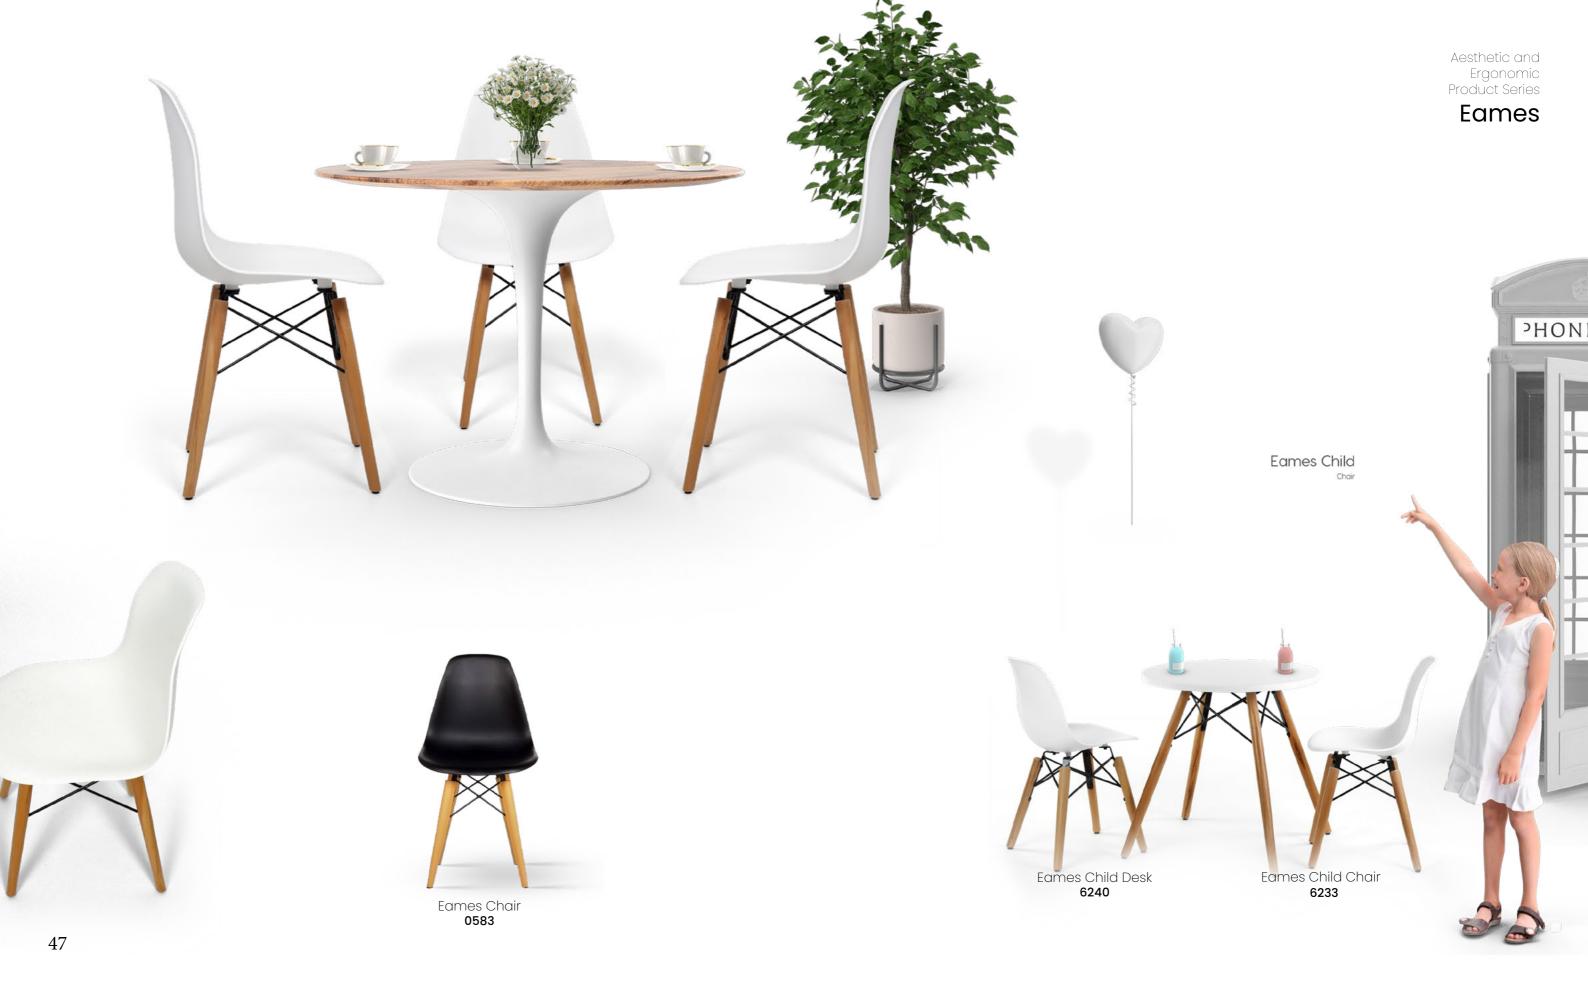

Thunder Pro 34-36

Maxe 46

Puffy 53

Platon 22-23

Line 37-38

Eames 47

Atlas 54

Skagen 39-41