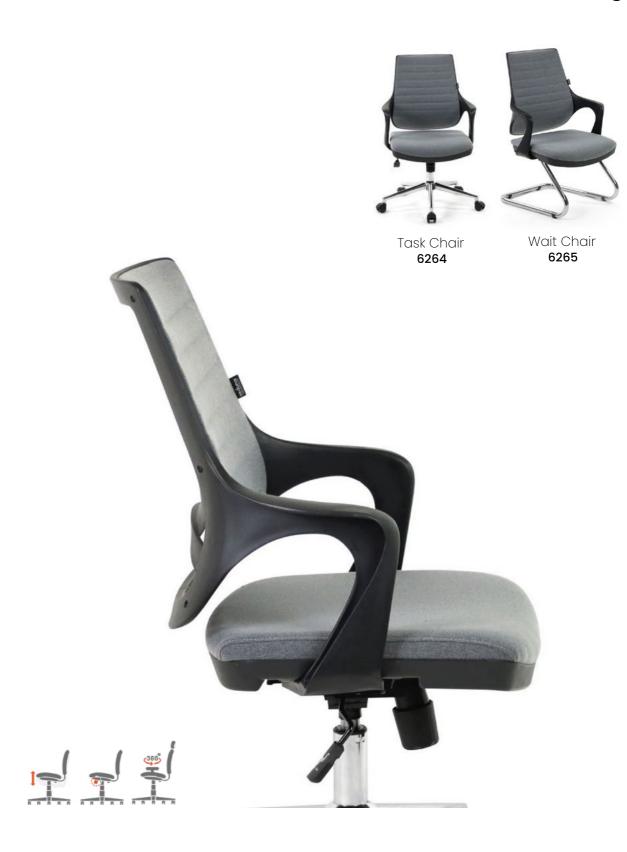

under Pro









Task Chair **0750** 

Waiting Chair **6127** 





#### Thunder Pro Fab











#### Thunder Pro White



Executive Chair 0736

Thunder White adapts yo your body structure with the moving parts it offers. It increases your comfort and motivation to work







Task Chair **0743** 



Waiting Chair 6134

#### Line



Executive Chair 1948





Task Chair **2020** 



Waiting Chair 2105



#### Line Mesh







Task Chair **2082** 











#### Skagen Headrest Plus



Holistic design!
The **Skagen Task chair** is an ideal product for minimalist design lovers with its simpple style. Free from excesses, it provies an efficient workin chair experince.





#### Skagen



Skagen Headrest 6516



Skagen Metal **4185** 

Skagen Metal,Waiting **4186** 





#### Skagen Fab





#### Solo



Task Chair **6301** 





### Dauphin



Task Chair **5106** 





#### Maxim Up



## Dynamic & Soft Colors.

In addition to its stylish design, you can choose a work chair that is suitable for your environment and spirit with its dynamic or soft color alternatives.

Linen fabric is used in the cover of Maxim Up Task Chair.





#### Beetle

Basic and stylish designs.





#### Max

#### Max Fab







Max Fab Waiting Chair Max Waiting Chair 2892 2891



#### İbiza Bar





İbiza Bs Bar ibiza Wood Bar 6820 6745

#### Wood and fabric harmony.

Long-lasting with its specially designed metal frame, high-desity polyurethane foam and solid metal leg system. With its "Ibiza Bar Chair" design, it adds a modern line to your spaces and makes the harmony perfect.













####