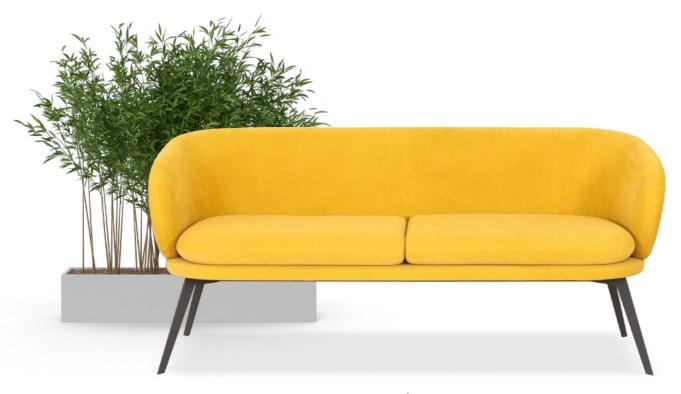

# ferri

Elegant and captivating with its body-hugging oval design and remarkable visual lightness, the Ferri Sofa stands out effortlessly. Its leg-shaped, clean, and distinctive lines create a form that harmonizes perfectly with contrasting furniture styles. With its minimalist structure, the Ferri Sofa is an ideal solution for meeting all kinds of needs in small spaces or rooms, delivering a flawless result.

Armchair **7131** 

Sofa **7132** 