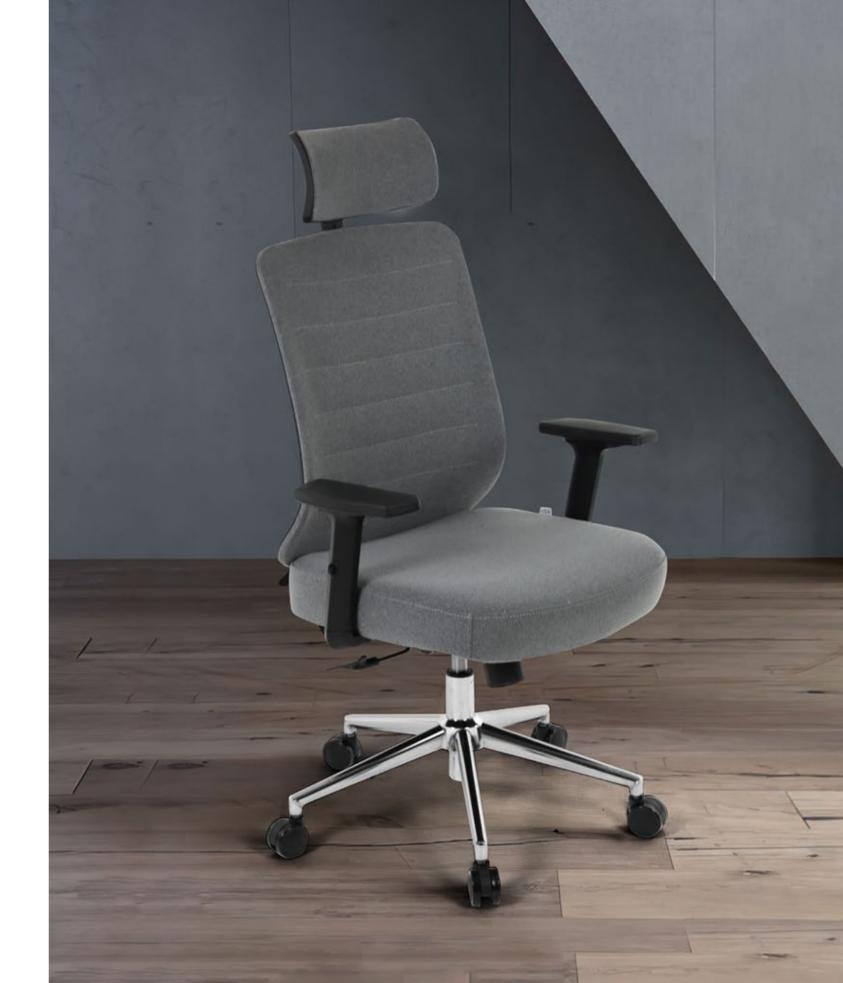

#### Modern and Ergonomic Office Comfort

This modern ergonomic office chair is designed to provide maximum comfort and support for extended use. The high mesh backrest ensures breathability, while the soft, upholstered seat in light gray adds a touch of elegance. Adjustable armrests and a cushioned headrest enhance personal comfort, while the five-point wheeled base with a polished chrome finish guarantees durability and easy mobility. This design seamlessly combines style and ergonomics for a refined office experience.