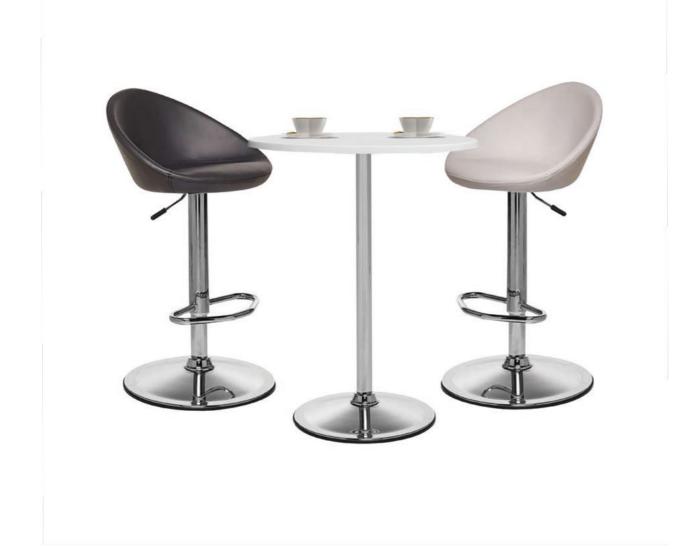

#### İbiza Bar

İbiza Bs Bar ibiza Wood Bar 6820 6745

#### Wood and fabric harmony.

Long-lasting with its specially designed metal frame, high-desity polyurethane foam and solid metal leg system. With its "Ibiza Bar Chair" design, it adds a modern line to your spaces and makes the harmony perfect.