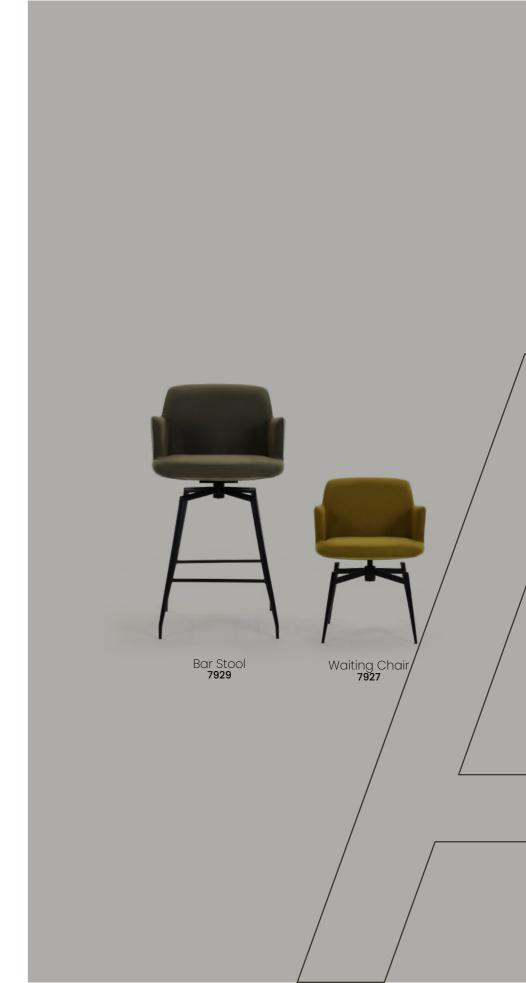

#### **Aris Soft**

The Aris modern accent chair stands out as the focal point of any minimalist interior. With its sleek and elegant design, it offers both aesthetic appeal and exceptional comfort. Its stylish color combination adds warmth to the space, while the contemporary lines create a sophisticated and clean ambiance. The Aris chair is the perfect blend of functionality and style, making it an ideal choice as both a striking decorative piece and a cozy seating option for your living room.