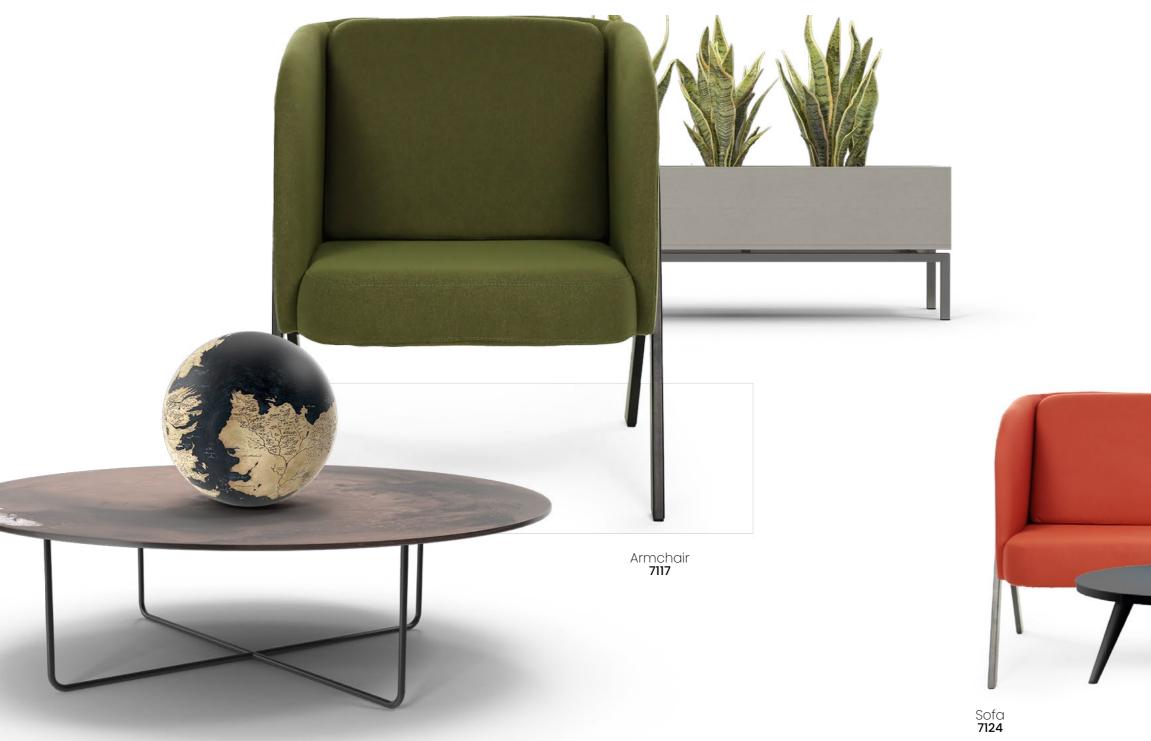

c is used in the cover of Maxim Up Task Chair.





#### Beetle

Basic and stylish designs.





#### Max

#### Max Fab







Max Fab Waiting Chair Max Waiting Chair 2892 2891



#### İbiza Bar





İbiza Bs Bar ibiza Wood Bar 6820 6745

#### Wood and fabric harmony.

Long-lasting with its specially designed metal frame, high-desity polyurethane foam and solid metal leg system. With its "Ibiza Bar Chair" design, it adds a modern line to your spaces and makes the harmony perfect.













#### Leslie Bar









#### Bizu



Bizu **7889** 



### integral - Dn1 - Tecktake





#### Puffy



Armchair **7131** 

#### Office Waiting Chair

With its durable wooden frame, metal legs, and impeccable design, the office waiting chair is the perfect solution to meet your needs.



#### Atlas







#### Golf







# ferri

Elegant and captivating with its body-hugging oval design and remarkable visual lightness, the Ferri Sofa stands out effortlessly. Its leg-shaped, clean, and distinctive lines create a form that harmonizes perfectly with contrasting furniture styles. With its minimalist structure, the Ferri Sofa is an ideal solution for meeting all kinds of needs in small spaces or rooms, delivering a flawless result.

Armchair **7131** 



Sofa **7132** 





## seduna

Innovate Your Space, Elevate Your Life

Seduna Mobilya Sanayi Ticaret Limited Şirketi

Adress : 74010 Perioder / Isterbul / Türkire

34212 Bağcılar / İstanbul / Türkiye

Web: www.sedunafurniture.com

E-Mail: foreign@sedunafurniture.com satis@sedunamobilya.com



Scan the code to go to our informations.