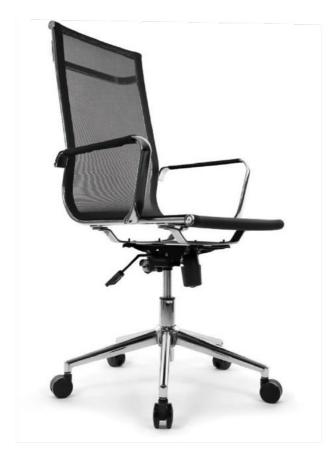

## Fortuno White

Executive Chair **7940** 

Excellence is not an act, but a habit.
- Aristoteles

#### Modern and Ergonomic Office Comfort

This modern ergonomic office chair is designed to provide maximum comfort and support for extended use. The high mesh backrest ensures breathability, while the soft, upholstered seat in light gray adds a touch of elegance. Adjustable armrests and a cushioned headrest enhance personal comfort, while the five-point wheeled base with a polished chrome finish guarantees durability and easy mobility. This design seamlessly combines style and ergonomics for a refined office experience.