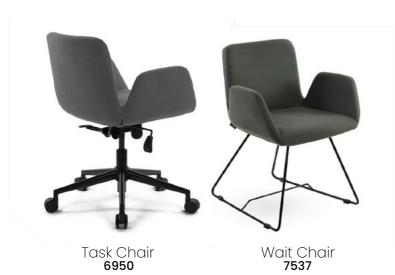

Benin Mesh Executive Chair combines comfort and functionality with its adjustable armrests.and resting special form.



#### Benin White



Executive Chair 7636

# The new face of office environments

Seat and back form designed for the of your body while working and resting.







## Benin White Fab









#### Benin Fab

With attractive color options



Executive Chair 7810











## Platon



23





Task Chair **6288** 







## Fula



Task Chair **7667** 



Bar Stool **7698** 





#### Oberon







#### Etono Onn



Elevate Your Productivity with Our Comfy Chairs!







#### Etono Go



Task Chair **7339** 

ETONOGO

Modern office solutions that combine elegance and ergonomics.



# ETONOBAR

Coming together is a beginning; working together is success





## Ferrara









## Ferrara Bar









#### Hermes







#### Thunder Pro









Task Chair **0750** 

Waiting Chair **6127** 





#### Thunder Pro Fab











#### Thunder Pro White



Executive Chair 0736

Thunder White adapts yo your body structure with the moving parts it offers. It increases your comfort and motivation to work







Task Chair **0743** 



Waiting Chair 6134

#### Line



Executive Chair 1948





Task Chair **2020** 



Waiting Chair 2105



#### Line Mesh







Task Chair **2082** 











#### Skagen Headrest Plus



Holistic design!
The **Skagen Task chair** is an ideal product for minimalist design lovers with its simpple style. Free from excesses, it provies an efficient workin chair experince.





#### Skagen



Skagen Headrest 6516



Skagen Metal **4185**