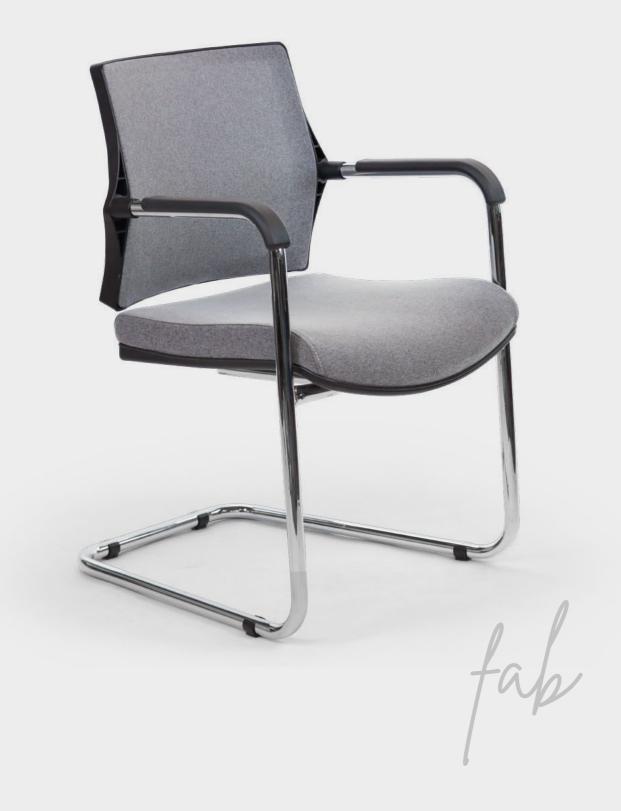

ine Mesh







Task Chair **2082** 











#### Skagen Headrest Plus



Holistic design!
The **Skagen Task chair** is an ideal product for minimalist design lovers with its simpple style. Free from excesses, it provies an efficient workin chair experince.





#### Skagen



Skagen Headrest 6516



Skagen Metal **4185** 

Skagen Metal,Waiting **4186** 





#### Skagen Fab





#### Solo



Task Chair **6301** 





### Dauphin



Task Chair **5106** 





#### Maxim Up



## Dynamic & Soft Colors.

In addition to its stylish design, you can choose a work chair that is suitable for your environment and spirit with its dynamic or soft color alternatives.

Linen fabric is used in the cover of Maxim Up Task Chair.





#### Beetle

Basic and stylish designs.





#### Max

#### Max Fab







Max Fab Waiting Chair Max Waiting Chair 2892 2891



#### İbiza Bar





İbiza Bs Bar ibiza Wood Bar 6820 6745

#### Wood and fabric harmony.

Long-lasting with its specially designed metal frame, high-desity polyurethane foam and solid metal leg system. With its "Ibiza Bar Chair" design, it adds a modern line to your spaces and makes the harmony perfect.













#### Leslie Bar









#### Bizu



Bizu **7889** 



### integral - Dn1 - Tecktake





#### Puffy



Armchair **7131** 

#### Office Waiting Chair

With its durable wooden frame, metal legs, and impeccable design, the office waiting chair is the perfect solution to meet your needs.



#### Atlas







#### Golf







# ferri

Elegant and captivating with its body-hugging oval design and remarkable visual lightness