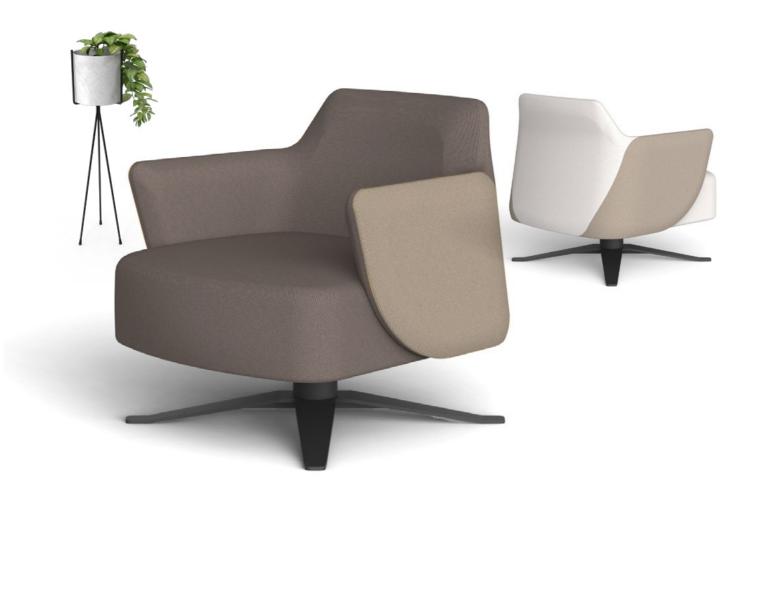

#### **Aris Soft**

The Aris modern accent chair stands out as the focal point of any minimalist interior. With its sleek and elegant design, it offers both aesthetic appeal and exceptional comfort. Its stylish color combination adds warmth to the space, while the contemporary lines create a sophisticated and clean ambiance. The Aris chair is the perfect blend of functionality and style, making it an ideal choice as both a striking decorative piece and a cozy seating option for your living room.

Sofa **7132** 

Armchair 7131

Armchair 7133