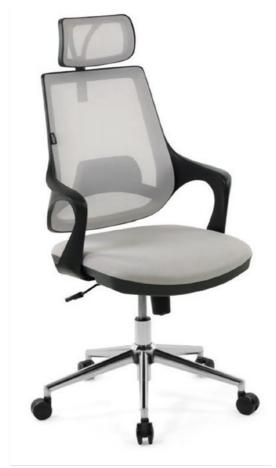

#### Modern and Ergonomic Office Comfort

This modern ergonomic office chair is designed to provide maximum comfort and support for extended use. The high mesh backrest ensures breathability, while the soft, upholstered seat in light gray adds a touch of elegance. Adjustable armrests and a cushioned headrest enhance personal comfort, while the five-point wheeled base with a polished chrome finish guarantees durability and easy mobility. This design seamlessly combines style and ergonomics for a refined office experience.