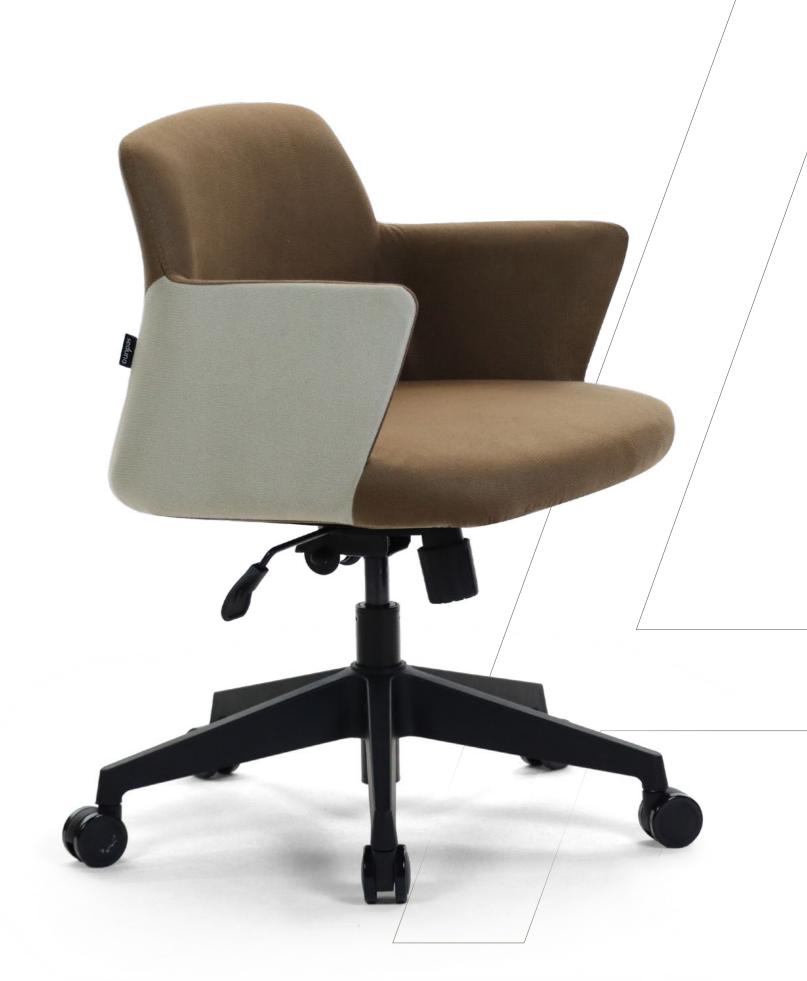

#### **Aris Soft**

The Aris modern accent chair stands out as the focal point of any minimalist interior. With its sleek and elegant design, it offers both aesthetic appeal and exceptional comfort. Its stylish color combination adds warmth to the space, while the contemporary lines create a sophisticated and clean ambiance. The Aris chair is the perfect blend of functionality and style, making it an ideal choice as both a striking decorative piece and a cozy seating option for your living room.