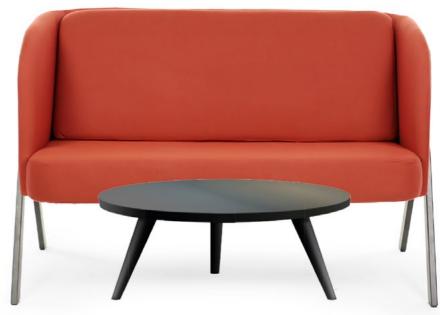

# ferri

Elegant and captivating with its body-hugging oval design and remarkable visual lightness, the Ferri Sofa stands out effortlessly. Its leg-shaped, clean, and distinctive lines create a form that harmonizes perfectly with contrasting furniture styles. With its minimalist structure, the Ferri Sofa is an ideal solution for meeting all kinds of needs in small spaces or rooms, delivering a flawless result.

Armchair **7131** 

Sofa **7132** 