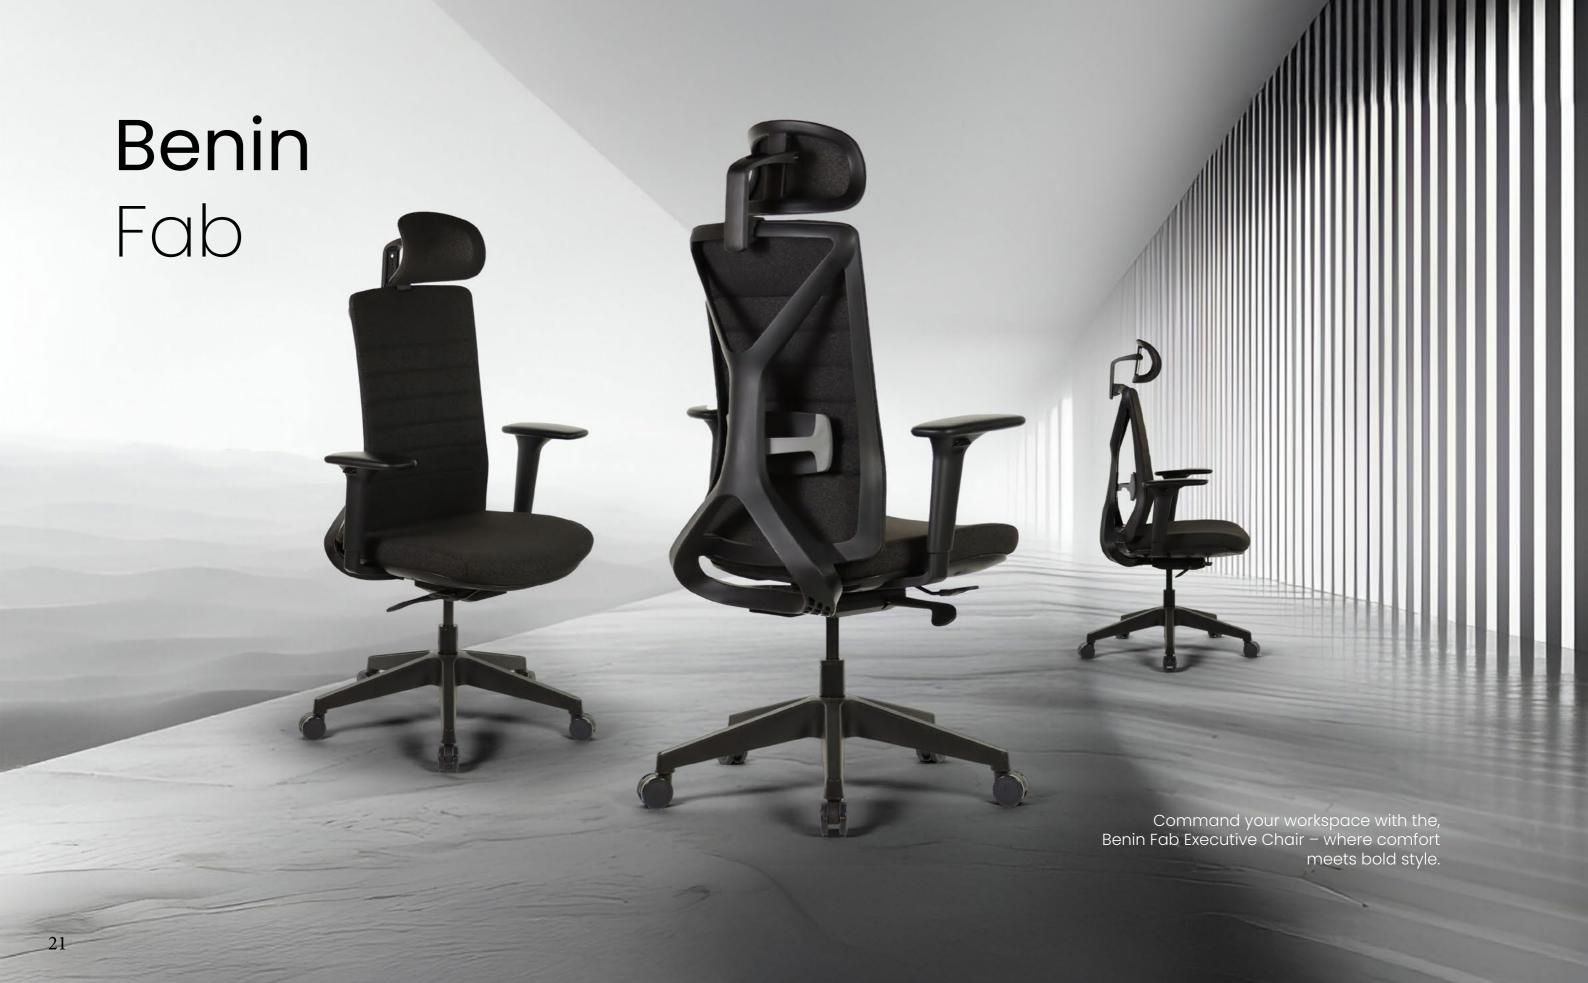

## Benin Mesh

Executive Chair **7575** 

Task Chair Waiting Chair 7599 7612

# Benin Mesh

Benin Mesh Executive Chair combines comfort and functionality with its adjustable armrests.and resting special form.

#### Benin Fab

With attractive color options

Executive Chair 7810