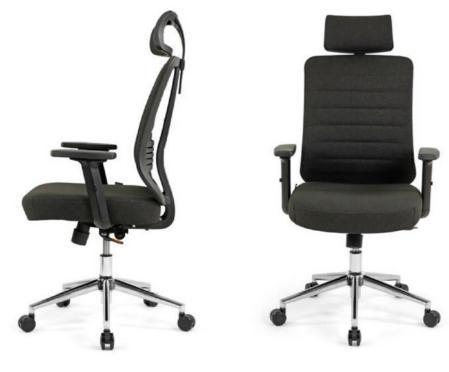

#### Modern and Ergonomic Office Comfort

This modern ergonomic office chair is designed to provide maximum comfort and support for extended use. The high mesh backrest ensures breathability, while the soft, upholstered seat in light gray adds a touch of elegance. Adjustable armrests and a cushioned headrest enhance personal comfort, while the five-point wheeled base with a polished chrome finish guarantees durability and easy mobility. This design seamlessly combines style and ergonomics for a refined office experience.