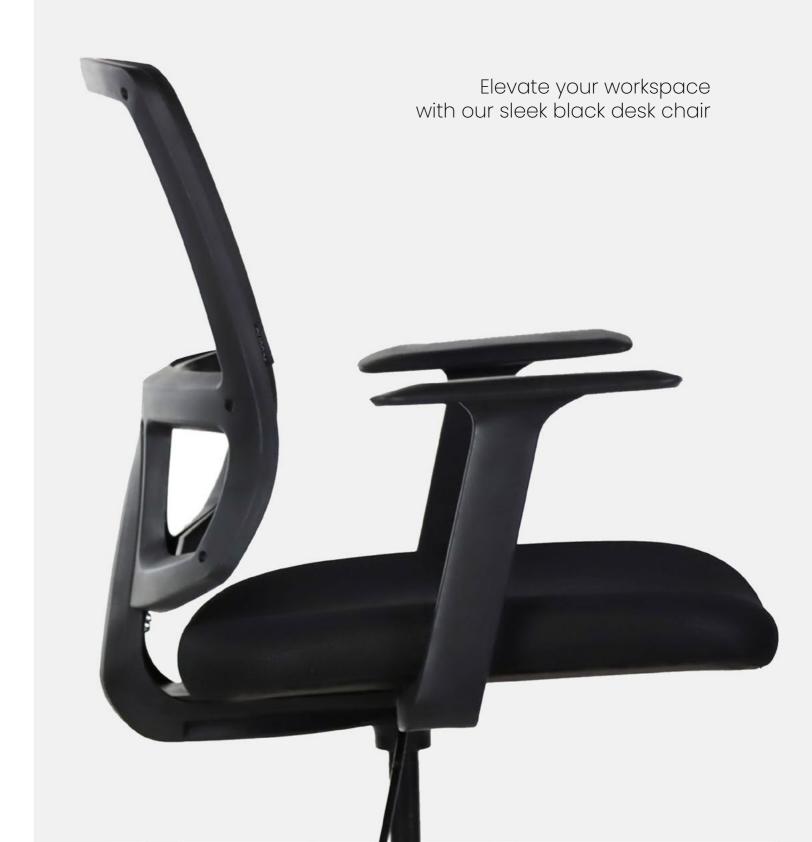

#### Modern and Ergonomic Office Comfort

This modern ergonomic office chair is designed to provide maximum comfort and support for extended use. The high mesh backrest ensures breathability, while the soft, upholstered seat in light gray adds a touch of elegance. Adjustable armrests and a cushioned headrest enhance personal comfort, while the five-point wheeled base with a polished chrome finish guarantees durability and easy mobility. This design seamlessly combines style and ergonomics for a refined office experience.