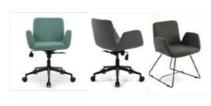

#### **Aris Soft**

The Aris modern accent chair stands out as the focal point of any minimalist interior. With its sleek and elegant design, it offers both aesthetic appeal and exceptional comfort. Its stylish color combination adds warmth to the space, while the contemporary lines create a sophisticated and clean ambiance. The Aris chair is the perfect blend of functionality and style, making it an ideal choice as both a striking decorative piece and a cozy seating option for your living room.