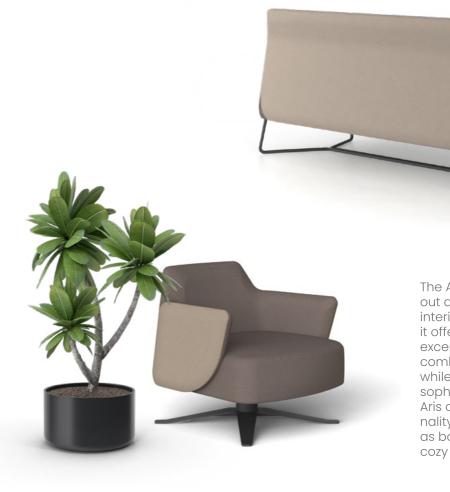

#### **Aris Soft**

The Aris modern accent chair stands out as the focal point of any minimalist interior. With its sleek and elegant design, it offers both aesthetic appeal and exceptional comfort. Its stylish color combination adds warmth to the space, while the contemporary lines create a sophisticated and clean ambiance. The Aris chair is the perfect blend of functionality and style, making it an ideal choice as both a striking decorative piece and a cozy seating option for your living room.

Sofa **7132** 

Armchair 7131

Armchair 7133