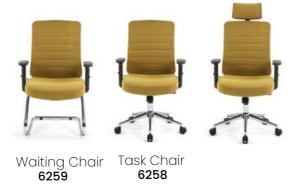

hair 7636

# The new face of office environments

Seat and back form designed for the of your body while working and resting.







## Benin White Fab









#### Benin Fab

With attractive color options



Executive Chair 7810











## Platon



23





Task Chair **6288** 







## Fula



Task Chair **7667** 



Bar Stool **7698** 





#### Oberon







#### Etono Onn



Elevate Your Productivity with Our Comfy Chairs!







#### Etono Go



Task Chair **7339** 

ETONOGO

Modern office solutions that combine elegance and ergonomics.



# ETONOBAR

Coming together is a beginning; working together is success





## Ferrara









## Ferrara Bar









#### Hermes







#### Thunder Pro









Task Chair **0750** 

Waiting Chair **6127** 





#### Thunder Pro Fab











#### Thunder Pro White



Executive Chair 0736

Thunder White adapts yo your body structure with the moving parts it offers. It increases your comfort and motivation to work







Task Chair **0743** 



Waiting Chair 6134

#### Line



Executive Chair 1948





Task Chair **2020** 



Waiting Chair 2105



#### Line Mesh







Task Chair **2082** 











#### Skagen Headrest Plus



Holistic design!
The **Skagen Task chair** is an ideal product for minimalist design lovers with its simpple style. Free from excesses, it provies an efficient workin chair experince.





#### Skagen



Skagen Headrest 6516



Skagen Metal **4185** 

Skagen Metal,Waiting **4186** 





#### Skagen Fab





#### Solo



Task Chair **6301** 





### Dauphin



Task Chair **5106** 





#### Maxim U