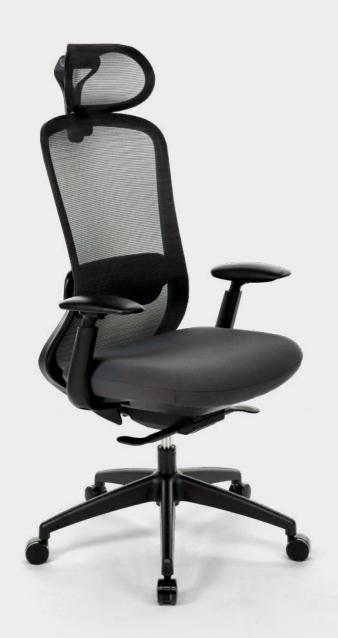

#### Modern and Ergonomic Office Comfort

This modern ergonomic office chair is designed to provide maximum comfort and support for extended use. The high mesh backrest ensures breathability, while the soft, upholstered seat in light gray adds a touch of elegance. Adjustable armrests and a cushioned headrest enhance personal comfort, while the five-point wheeled base with a polished chrome finish guarantees durability and easy mobility. This design seamlessly combines style and ergonomics for a refined office experience.