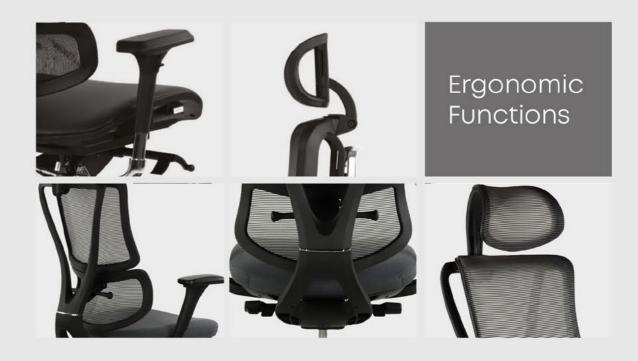

#### Modern and Ergonomic Office Comfort

This modern ergonomic office chair is designed to provide maximum comfort and support for extended use. The high mesh backrest ensures breathability, while the soft, upholstered seat in light gray adds a touch of elegance. Adjustable armrests and a cushioned headrest enhance personal comfort, while the five-point wheeled base with a polished chrome finish guarantees durability and easy mobility. This design seamlessly combines style and ergonomics for a refined office experience.

# The new face of office environments

Seat and back form designed for the of your body while working and resting.