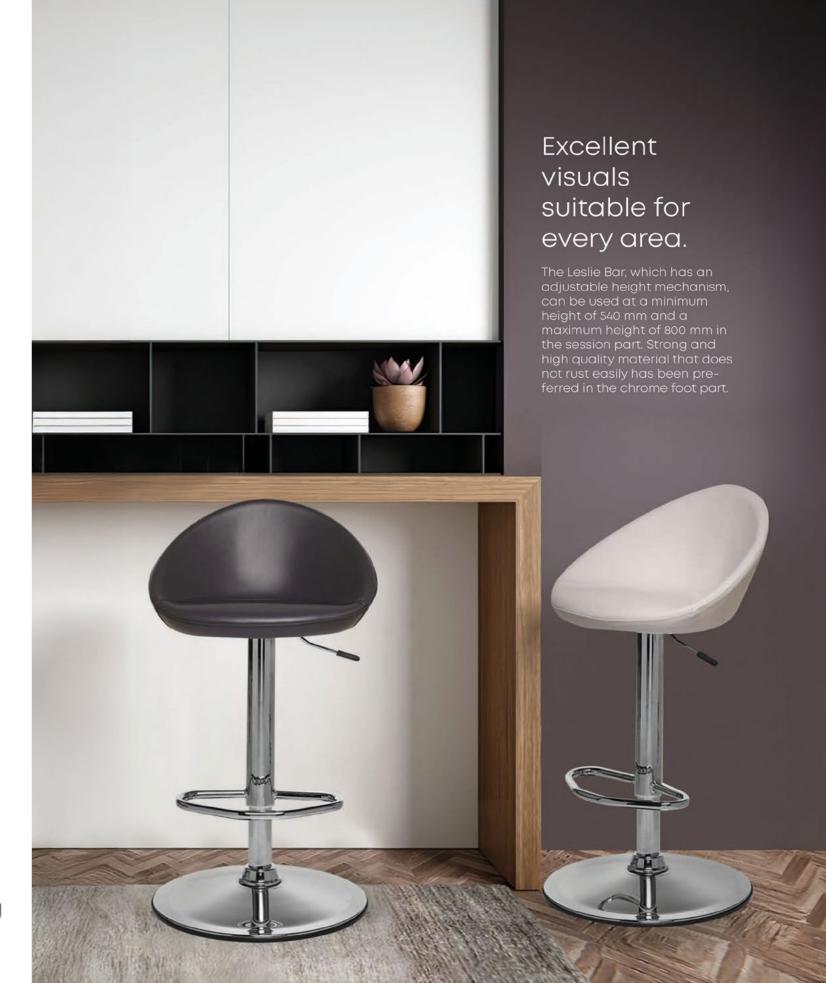

ask Chair **6301** 





### Dauphin



Task Chair **5106** 





#### Maxim Up



## Dynamic & Soft Colors.

In addition to its stylish design, you can choose a work chair that is suitable for your environment and spirit with its dynamic or soft color alternatives.

Linen fabric is used in the cover of Maxim Up Task Chair.





#### Beetle

Basic and stylish designs.





#### Max

#### Max Fab







Max Fab Waiting Chair Max Waiting Chair 2892 2891



#### İbiza Bar





İbiza Bs Bar ibiza Wood Bar 6820 6745

#### Wood and fabric harmony.

Long-lasting with its specially designed metal frame, high-desity polyurethane foam and solid metal leg system. With its "Ibiza Bar Chair" design, it adds a modern line to your spaces and makes the harmony perfect.













#### Leslie Bar









#### Bizu



Bizu **7889** 



### integral - Dn1 - Tecktake





#### Puffy



Armchair **7131** 

#### Office Waiting Chair

With its durable wooden frame, metal legs, and impeccable design, the office waiting chair is the perfect solution to meet your needs.



#### Atlas







#### Golf







# ferri

Elegant and captivating with its body-hugging oval design and remarkable visual lightness, the Ferri Sofa stands out effortlessly. Its leg-shaped, clean, and distinctive lines create a form that harmonizes perfectly with contrasting furniture styles. With its minimalist structure, the Ferri Sofa is an ideal solution for meeting all kinds of needs in small spaces or rooms, delivering a flawless result.

Armchair **7131** 



Sofa **7132** 





## seduna

Innovate Your Space, Elevate Y