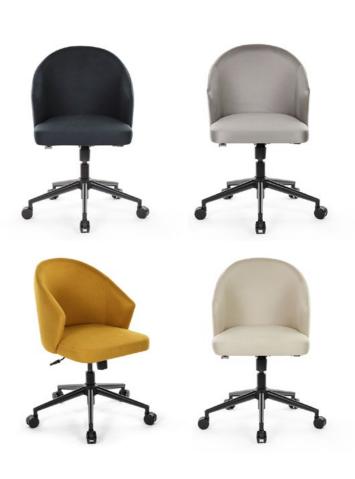

#### **Aris Soft**

The Aris modern accent chair stands out as the focal point of any minimalist interior. With its sleek and elegant design, it offers both aesthetic appeal and exceptional comfort. Its stylish color combination adds warmth to the space, while the contemporary lines create a sophisticated and clean ambiance. The Aris chair is the perfect blend of functionality and style, making it an ideal choice as both a striking decorative piece and a cozy seating option for your living room.