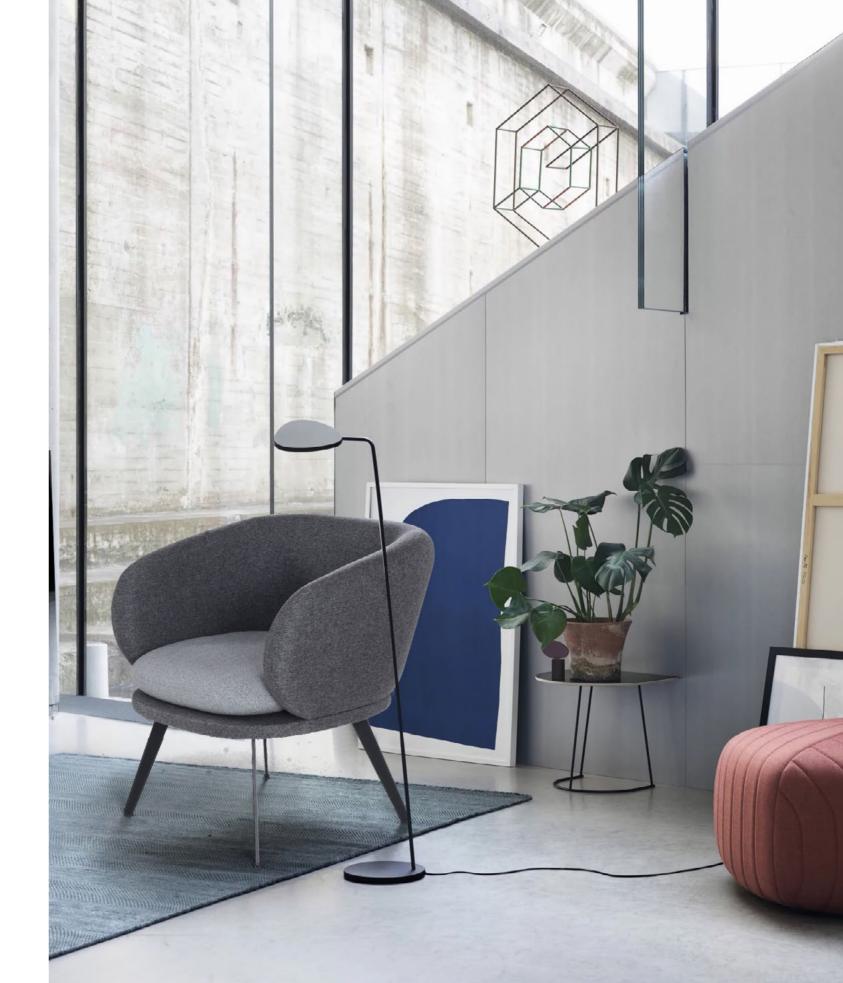

#### **Aris Soft**

The Aris modern accent chair stands out as the focal point of any minimalist interior. With its sleek and elegant design, it offers both aesthetic appeal and exceptional comfort. Its stylish color combination adds warmth to the space, while the contemporary lines create a sophisticated and clean ambiance. The Aris chair is the perfect blend of functionality and style, making it an ideal choice as both a striking decorative piece and a cozy seating option for your living room.