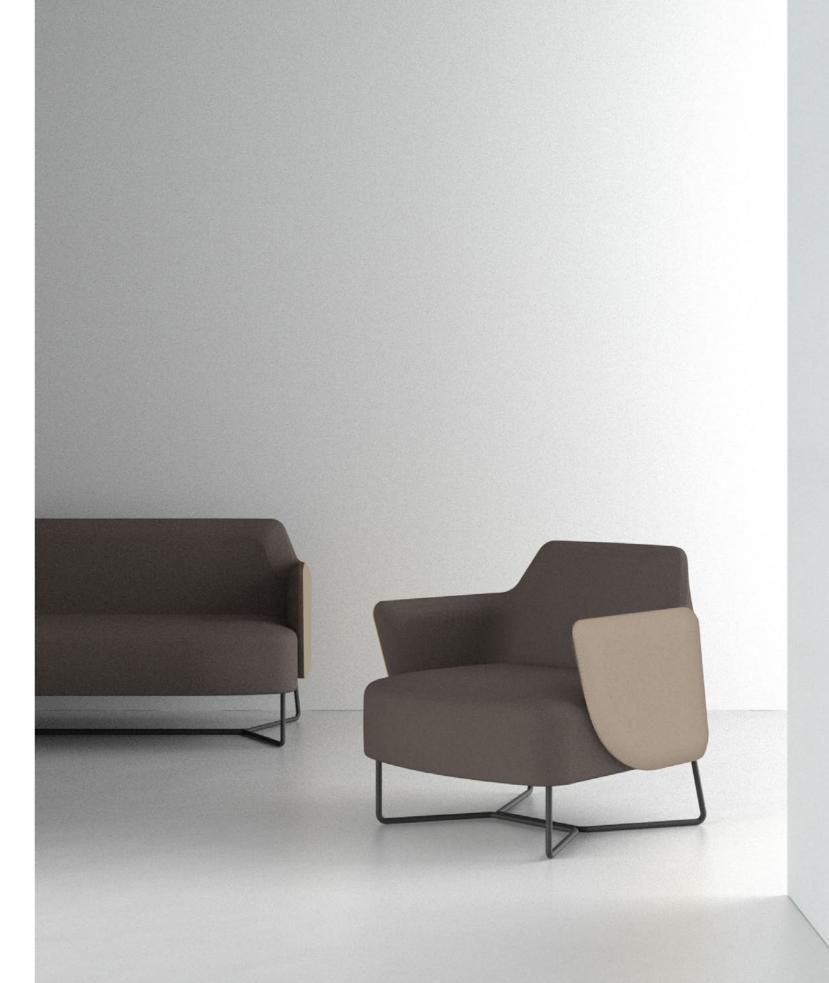

# ferri

Elegant and captivating with its body-hugging oval design and remarkable visual lightness, the Ferri Sofa stands out effortlessly. Its leg-shaped, clean, and distinctive lines create a form that harmonizes perfectly with contrasting furniture styles. With its minimalist structure, the Ferri Sofa is an ideal solution for meeting all kinds of needs in small spaces or rooms, delivering a flawless result.

Armchair **7131** 

Sofa **7132** 