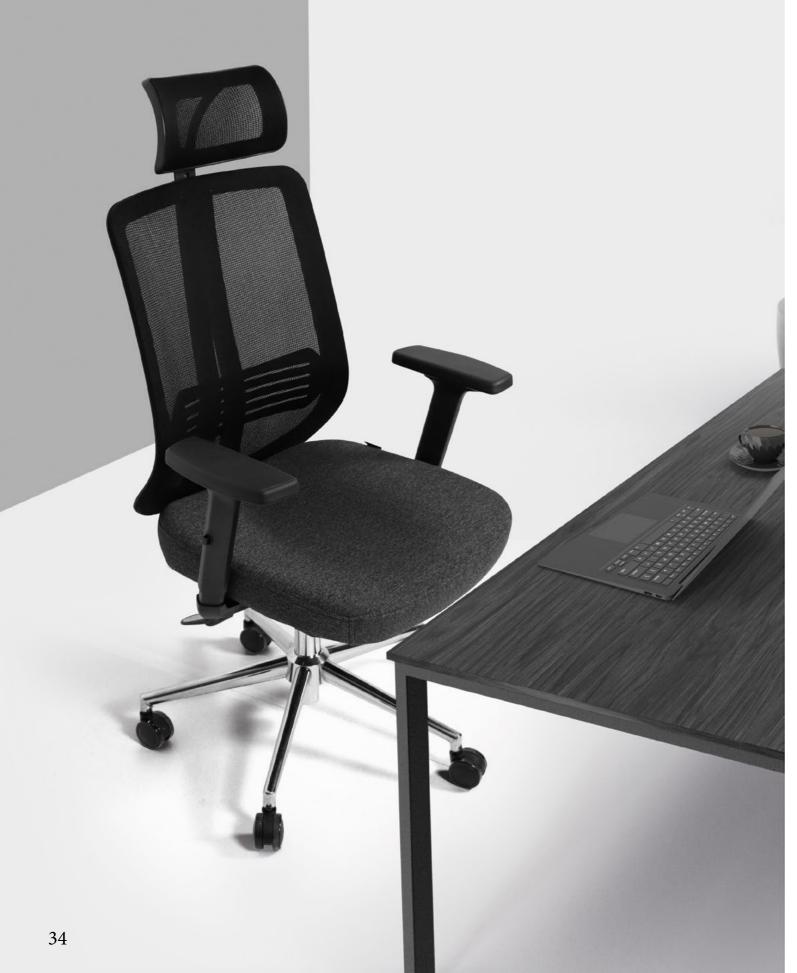

#### Modern and Ergonomic Office Comfort

This modern ergonomic office chair is designed to provide maximum comfort and support for extended use. The high mesh backrest ensures breathability, while the soft, upholstered seat in light gray adds a touch of elegance. Adjustable armrests and a cushioned headrest enhance personal comfort, while the five-point wheeled base with a polished chrome finish guarantees durability and easy mobility. This design seamlessly combines style and ergonomics for a refined office experience.