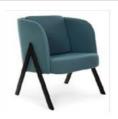

#### **Aris Soft**

The Aris modern accent chair stands out as the focal point of any minimalist interior. With its sleek and elegant design, it offers both aesthetic appeal and exceptional comfort. Its stylish color combination adds warmth to the space, while the contemporary lines create a sophisticated and clean ambiance. The Aris chair is the perfect blend of functionality and style, making it an ideal choice as both a striking decorative piece and a cozy seating option for your living room.