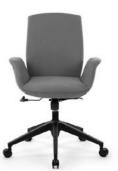

#### Modern and Ergonomic Office Comfort

This modern ergonomic office chair is designed to provide maximum comfort and support for extended use. The high mesh backrest ensures breathability, while the soft, upholstered seat in light gray adds a touch of elegance. Adjustable armrests and a cushioned headrest enhance personal comfort, while the five-point wheeled base with a polished chrome finish guarantees durability and easy mobility. This design seamlessly combines style and ergonomics for a refined office experience.