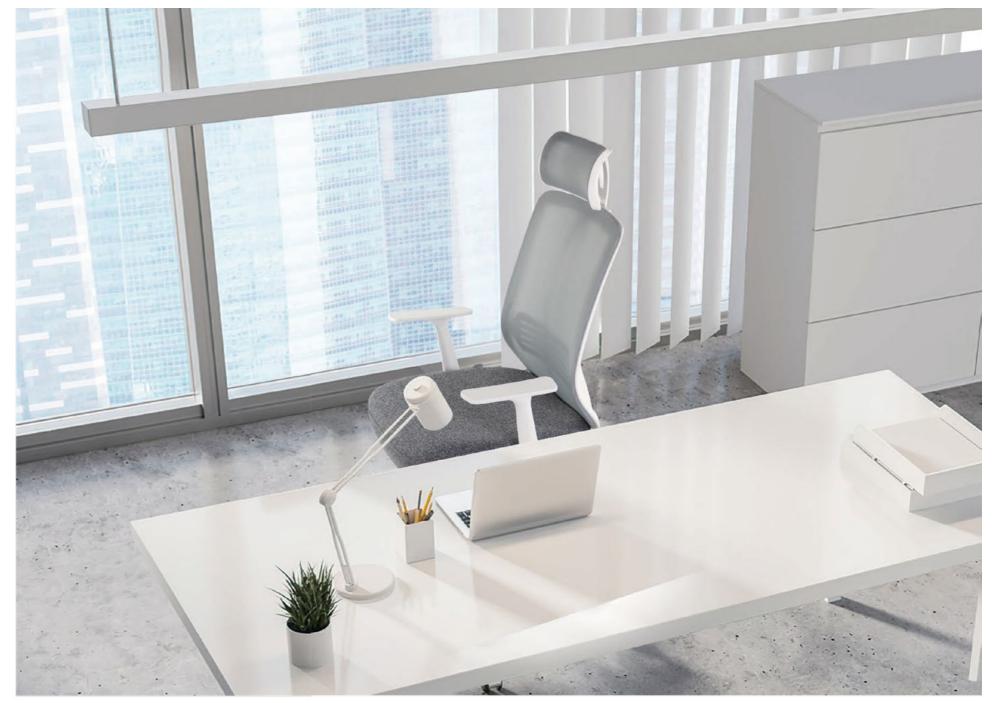

#### Modern and Ergonomic Office Comfort

This modern ergonomic office chair is designed to provide maximum comfort and support for extended use. The high mesh backrest ensures breathability, while the soft, upholstered seat in light gray adds a touch of elegance. Adjustable armrests and a cushioned headrest enhance personal comfort, while the five-point wheeled base with a polished chrome finish guarantees durability and easy mobility. This design seamlessly combines style and ergonomics for a refined office experience.