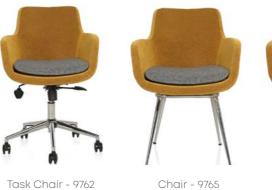

#### Functional Product.

A comfortable work chair that serves its purpose. Prevents unnecessary fatigue in long-term work.

Task Chair Technical Detail

Chair - 9765

Chair - 9764

Maxi