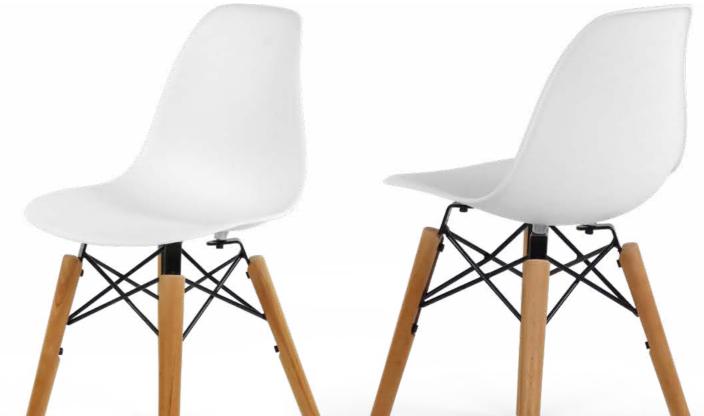

fortable Reclining. Office Waiting Chair, Guest Chair, Lobby Chair, etc. Suitable for Use As.







Waiting Chair - 2891



73







#### Suitable for every place.

Specially designed for modern executive offices and waiting areas.

# Beetle









Beetle" with alternative color alternatives that can easily adapt to any environment.

Reflect Your Style.

# Tolix





Chair - 4888

#### Characteristic Design.

It provides comfortable use and characteristic appearance in your outdoor, office, work and home areas.

#### Eames



# A Perfect Fit.

Seduna Eames Chair is perfect for Office, study, home, cafe, waiting, etc. with its design, simplicity, seamless fit into modern or retro furniture. it adds elegance to your spaces.







Chair - 0583

#### Eames Child

# Eames Child













#### Ibiza Bar



# Wood and fabric harmony.

Long-lasting with its specially designed metal frame, high-density polyurethane foam and solid metal leg system. With its "Ibiza Bar Chair" design, it adds a modern line to your spaces and makes the harmony perfect.





Ibiza Bar 9788

# Meis Bar











#### Leslie Bar









Leslie Bar - 0491

# Kuga Bar









Kuga Bar - 0651

# Mikado Bar









# Duru Bar







#### DN1 Bar









95

DN1 Bar 1627

Mint

97

#### Integral









Mint Bar 1788



#### Heaven





More than just an armchair, with its stunning design.





Executive Chair 2006









HETZZ\*

Aesthetic and Ergonomic Product Series

Heaven

# Heaven Prime









Gaming Chair - 6370

#### Blade

Choose a mode depending on your mood, play a game or watch a m