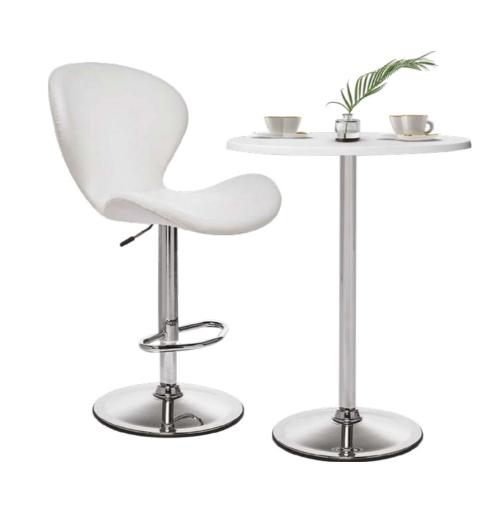

Bar

DN1 Bar

Platon

#### Platon

With it's assertive colors and design, "Platon" is a prestigious product in the executive chair category. A product of high quality handicraft, appealing to the eye and heart-warming with its comfort. Quality craftsmanship, quality stitches, quality parts. In addition to all these, it has a top segment mechanism.

Platon SYNCHRO Executive Chair - 6270

Platon Executive Chair - 6271

Task Chair - 6288

Waiting Chair - 6295