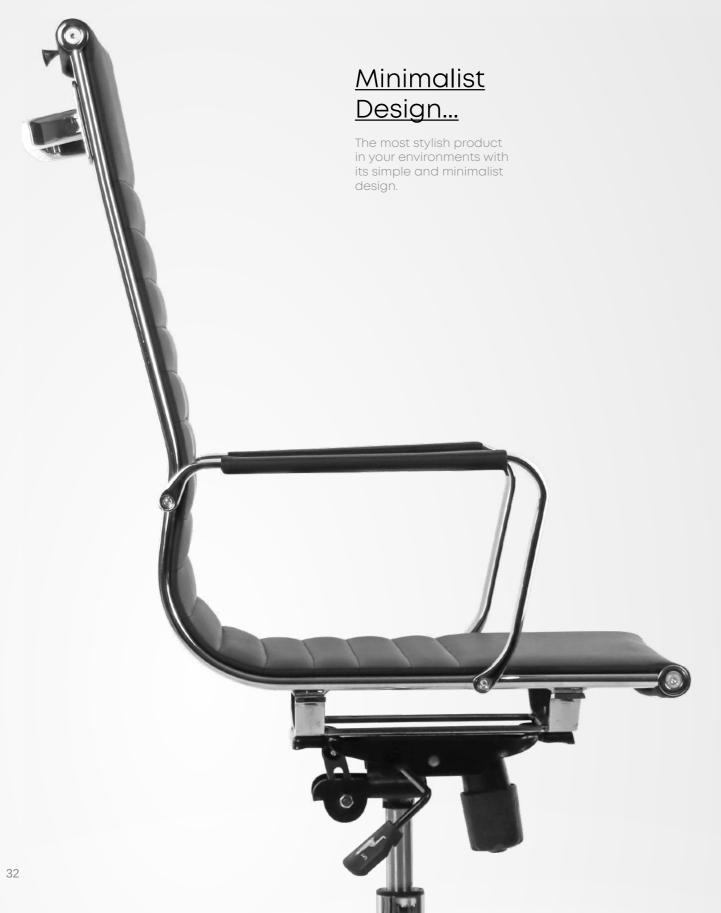

nder White



Executive Chair 0736

Thunder White adapts to your body structure with the moving parts it offers. It increases your comfort and motivation to work.







Task Chair 0743



Waiting Chair 6134

Talin

#### Talin





Executive Chair 5144



Task Chair 5175



Waiting Chair 5176



Ergonomik products.

Adjustable height.



Mod Pro

#### Strande Pro





Executive Chair 6011

28





#### <u>Ergonomic</u> <u>Products</u>



# <u>Functional</u> <u>Product.</u>

Strande Pro executive chair offers you comfort with its wide headrest support and wide back support that grips the neck.





Task Chair 3364

Waiting Chair 3365



### Throne X3





High quality Throne X3 will be your best assistant in your work.



Executive Chair 6547







Waiting Chair 6549





Line

#### Line









Waiting Chair 2105

#### Line Mesh









Steel

#### Neon Metal

# Neon with simple and fine details Neon

Seat and back form designed for the comfort of your body while working and resting.











Executive Chair 6530

Task Chair 1864



Waiting Chair 1865



#### Popular Product

Seat and back form designed for the comfort of your body while working and resting Special form.





# Skagen Plus





#### Holistic design!

The Skagen Task chair is an ideal product for minimalist design lovers with its simple style. Free from excesses, it provides an efficient working chair experience.

# Skagen

43







Skagen Metal Task Chair 4185



Skagen Metal Waiting Chair 4186



Skagen Plastic Task Chair 4123

# Skagen Fab









Task Chair - 6331

The Paco XWork task chair provid