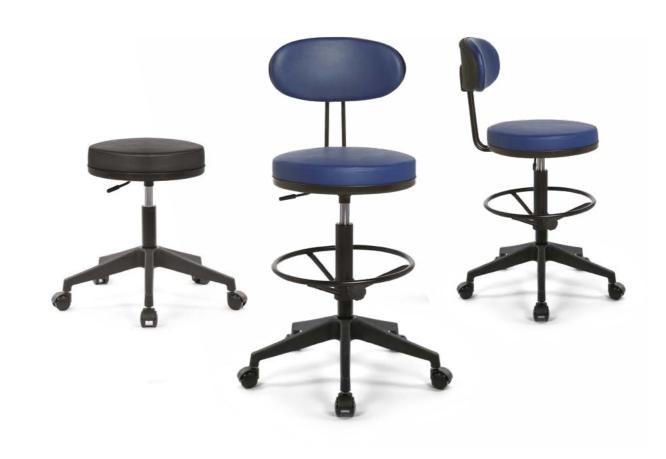

and characteristic appearance in your outdoor, office, work and home areas.

#### Eames



# A Perfect Fit.

Seduna Eames Chair is perfect for Office, study, home, cafe, waiting, etc. with its design, simplicity, seamless fit into modern or retro furniture. it adds elegance to your spaces.







Chair - 0583

#### Eames Child

# Eames Child













#### Ibiza Bar



# Wood and fabric harmony.

Long-lasting with its specially designed metal frame, high-density polyurethane foam and solid metal leg system. With its "Ibiza Bar Chair" design, it adds a modern line to your spaces and makes the harmony perfect.





Ibiza Bar 9788

# Meis Bar











#### Leslie Bar









Leslie Bar - 0491

# Kuga Bar









Kuga Bar - 0651

# Mikado Bar









# Duru Bar







#### DN1 Bar









95

DN1 Bar 1627

Mint

97

#### Integral









Mint Bar 1788



#### Heaven





More than just an armchair, with its stunning design.





Executive Chair 2006









HETZZ\*

Aesthetic and Ergonomic Product Series

Heaven

# Heaven Prime









Gaming Chair - 6370

#### Blade

Choose a mode depending on your mood, play a game or watch a movie, the decision is yours.

Polyurethane foam form designed for comfort, softer sponge and soft cushions on the seat.



Blade Mood Gaming Chair - 6349



Blade Fab Gaming Chair - 6363







HETZZ°





# Champion







Gaming Chair - 6370

106

HETZZ.

#### Poufs



Soft Round Pouf

5238





Pier

Pouf 5199



Soft Square Pouf

5397









Lounge Round Pouf

5250







Miami Pouf

9790







# seduna

# seduna

Seduna Mobilya Sana