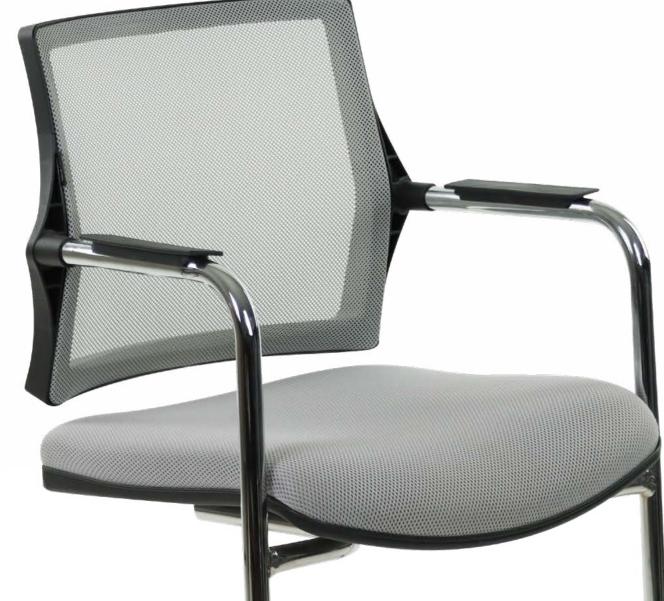

#### Blanca

#### ULTRA PREMIUM

Blanca contains quality and functional details in the every detail. You can make adjustments to the seat according to your comfort or soul. Get this comfort with the position-adjustable seat section, height-adjustable backrest.

Executive Chair - 6226