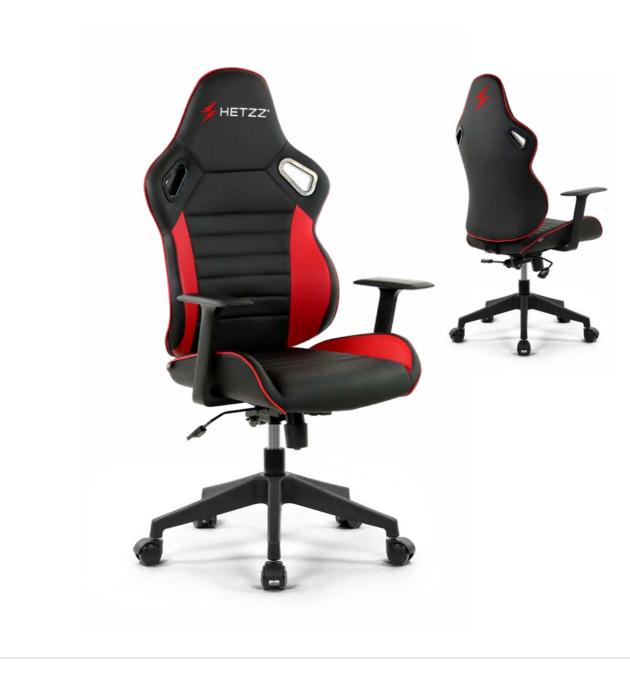

#### Heaven

More than just an armchair, with its stunning design.

Executive Chair 2006

HETZZ\*

Aesthetic and Ergonomic Product Series

Heaven

# Heaven Prime

Gaming Chair - 6370

# Champion

Gaming Chair - 6370

106

HETZZ.