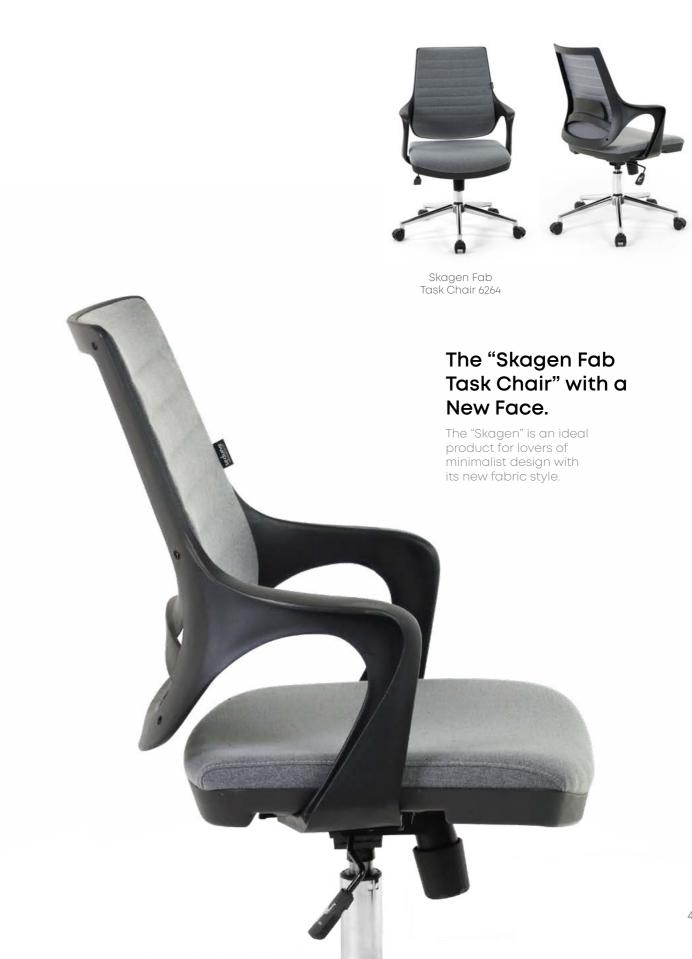

# Skagen Fab

Task Chair - 6331

The Paco XWork task chair provides an efficient study chair experience with its simple and minimalist style, free of excesses. Thanks to the arm under the seat, you can adjust the elevation adjustment according to your comfort.

It offers a comfortable wearing experience for a long time without sweating problem thanks to the breathable air fabrics used in the back section and the seat with separate features. In addition to its comfortable use, its durable fabric provides you with a hassle-free product experience.