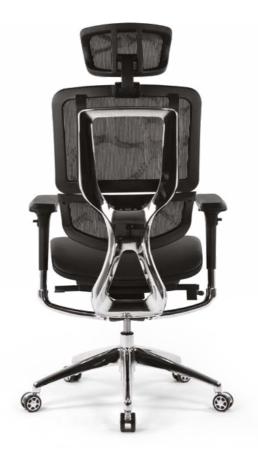

#### Platon

With it's assertive colors and design, "Platon" is a prestigious product in the executive chair category. A product of high quality handicraft, appealing to the eye and heart-warming with its comfort. Quality craftsmanship, quality stitches, quality parts. In addition to all these, it has a top segment mechanism.

Platon SYNCHRO Executive Chair - 6270

Platon Executive Chair - 6271

Task Chair - 6288

Waiting Chair - 6295