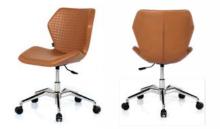

#### Mikado

# Ultra Comfort

Mikado office chair is an ideal product for your boutique working environments with its armless and simple form.

Task Chair Technical Detail

Task Chair - 0767

Chair - 1062

Task Chair Technical Detail