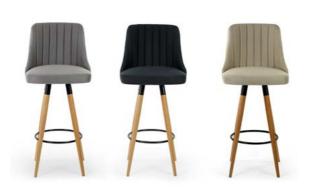

#### Ibiza Bar

# Wood and fabric harmony.

Long-lasting with its specially designed metal frame, high-density polyurethane foam and solid metal leg system. With its "Ibiza Bar Chair" design, it adds a modern line to your spaces and makes the harmony perfect.

Ibiza Bar 9788