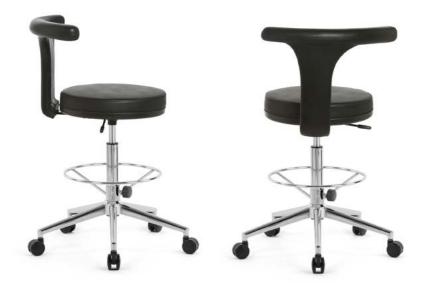

ffice, work and home areas.

#### Eames



# A Perfect Fit.

Seduna Eames Chair is perfect for Office, study, home, cafe, waiting, etc. with its design, simplicity, seamless fit into modern or retro furniture. it adds elegance to your spaces.







Chair - 0583

#### Eames Child

# Eames Child













#### Ibiza Bar



# Wood and fabric harmony.

Long-lasting with its specially designed metal frame, high-density polyurethane foam and solid metal leg system. With its "Ibiza Bar Chair" design, it adds a modern line to your spaces and makes the harmony perfect.





Ibiza Bar 9788

# Meis Bar











#### Leslie Bar









Leslie Bar - 0491

# Kuga Bar









Kuga Bar - 0651

# Mikado Bar









# Duru Bar







#### DN1 Bar









95

DN1 Bar 1627

Mint

97

#### Integral









Mint Bar 1788



#### Heaven





More than just an armchair, with its stunning design.





Executive Chair 2006









HETZZ\*

Aesthetic and Ergonomic Product Series

Heaven

# Heaven Prime









Gaming Chair - 6370

#### Blade

Choose a mode depending on your mood, play a game or watch a movie, the decision is yours.

Polyurethane foam form designed for comfort, softer sponge and soft cushions on the seat.



Blade Mood Gaming Chair - 6349



Blade Fab Gaming Chair - 6363







HETZZ°





# Champion







Gaming Chair - 6370

106

HETZZ.

#### Poufs



Soft Round Pouf

5238





Pier

Pouf 5199



Soft Square Pouf

5397









Lounge Round Pouf

5250







Miami Pouf

9790







# seduna

# seduna

Seduna Mobilya Sanayi Ticaret Limited Şirketi

Store : Halkalı Merke