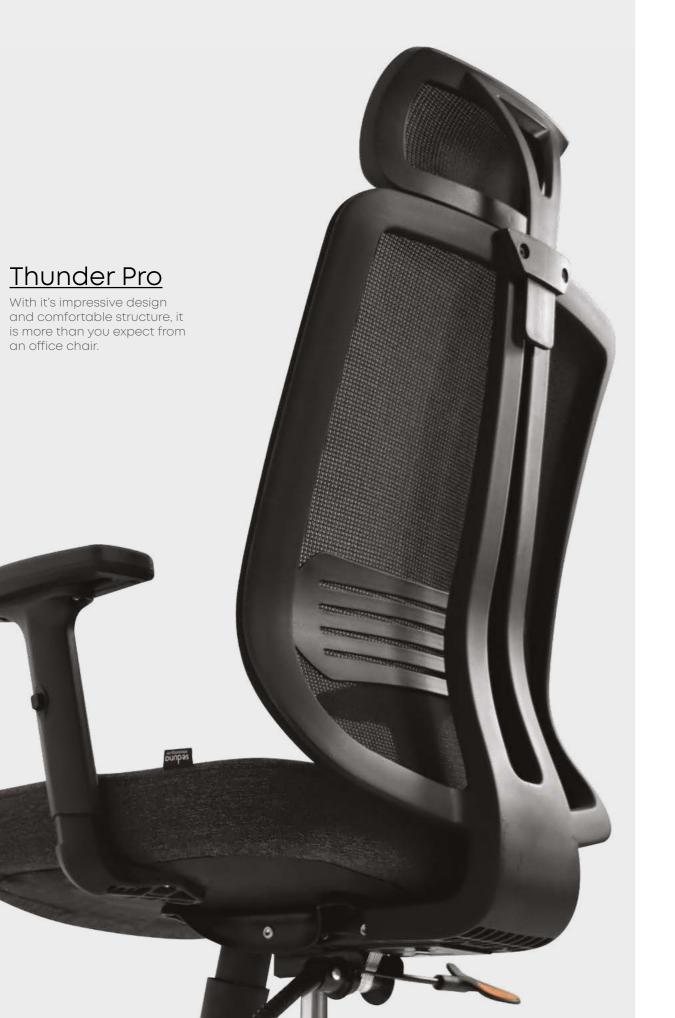

#### Thunder Pro

<u>Thunder Pro</u>

Task Chair 0750 Waiting Chair 6127

#### Impressive design

Thunder Pro Office Chair is one of the best selling office chairs. More than you expect from an office chair with its impressive design and comfortable structure.