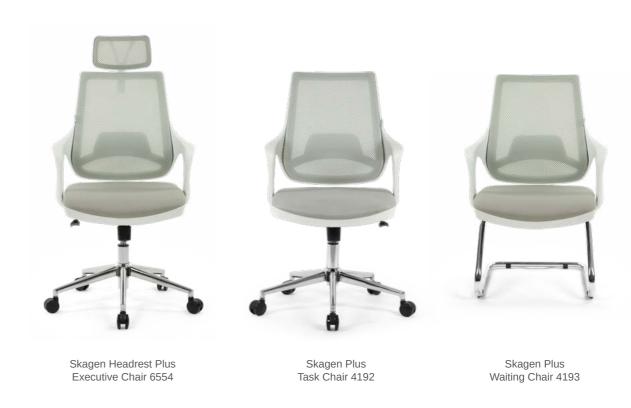

# Skagen Plus

#### Holistic design!

The Skagen Task chair is an ideal product for minimalist design lovers with its simple style. Free from excesses, it provides an efficient working chair experience.

# Skagen

43

Skagen Metal Task Chair 4185

Skagen Metal Waiting Chair 4186

Skagen Plastic Task Chair 4123