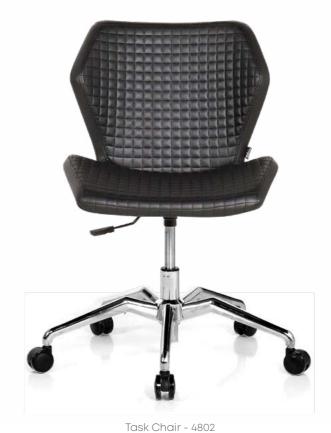

# Kuga Oxo

# Comfortable and Aesthetic

It attracts attention with its comfortable and stylish leather design. Thanks to its variable height adjustable structure with its hydraulic

61

Chair - 4840