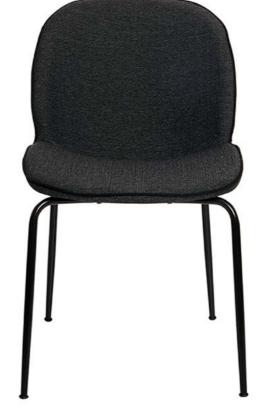

#### Mikado

# Ultra Comfort

Mikado office chair is an ideal product for your boutique working environments with its armless and simple form.

Task Chair Technical Detail

Task Chair - 0767

Chair - 1062

Task Chair Technical Detail