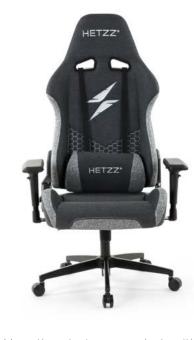

#### Blade

Choose a mode depending on your mood, play a game or watch a movie, the decision is yours.

Polyurethane foam form designed for comfort, softer sponge and soft cushions on the seat.

Blade Mood Gaming Chair - 6349

Blade Fab Gaming Chair - 6363

HETZZ°