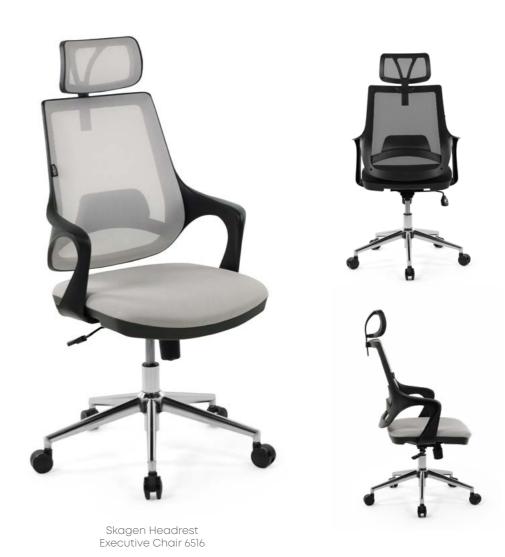

# Skagen Plus

#### Holistic design!

The Skagen Task chair is an ideal product for minimalist design lovers with its simple style. Free from excesses, it provides an efficient working chair experience.