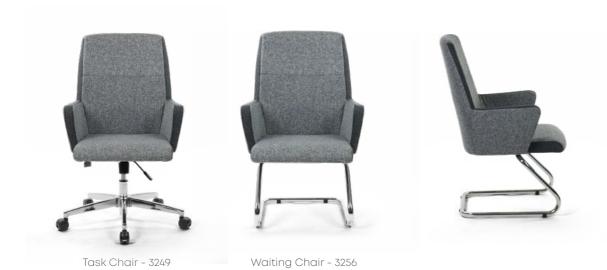

Bar

DN1 Bar

Platon

#### Platon

With it's assertive colors and design, "Platon" is a prestigious product in the executive chair category. A product of high quality handicraft, appealing to the eye and heart-warming with its comfort. Quality craftsmanship, quality stitches, quality parts. In addition to all these, it has a top segment mechanism.

Platon SYNCHRO Executive Chair - 6270

Platon Executive Chair - 6271

Task Chair - 6288

Waiting Chair - 6295