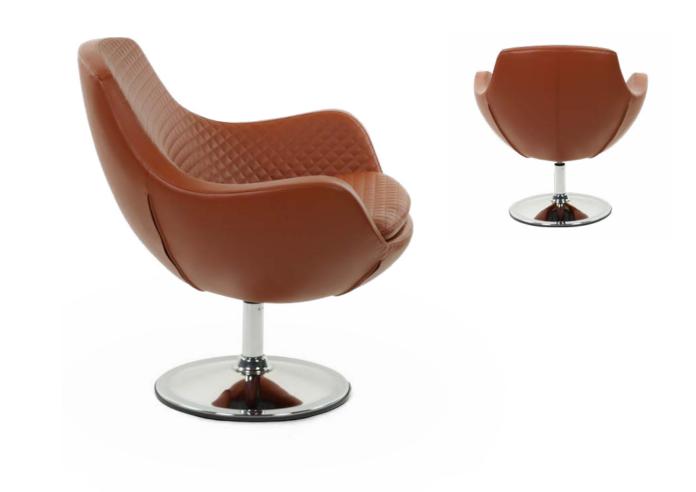

#### Heaven

More than just an armchair, with its stunning design.

Executive Chair 2006

HETZZ\*

Aesthetic and Ergonomic Product Series

Heaven

# Heaven Prime

Gaming Chair - 6370