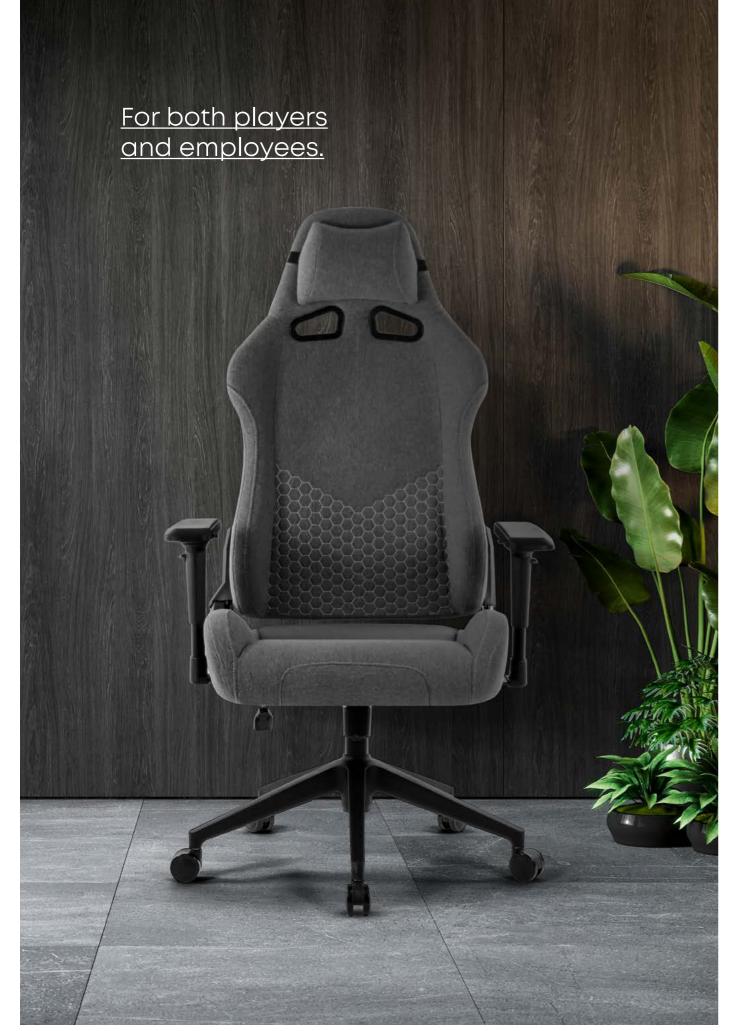

# Heaven Prime

Gaming Chair - 6370

#### Blade

Choose a mode depending on your mood, play a game or watch a movie, the decision is yours.

Polyurethane foam form designed for comfort, softer sponge and soft cushions on the seat.

Blade Mood Gaming Chair - 6349

Blade Fab Gaming Chair - 6363

HETZZ°

# Champion

Gaming Chair - 6370

106

HETZZ.