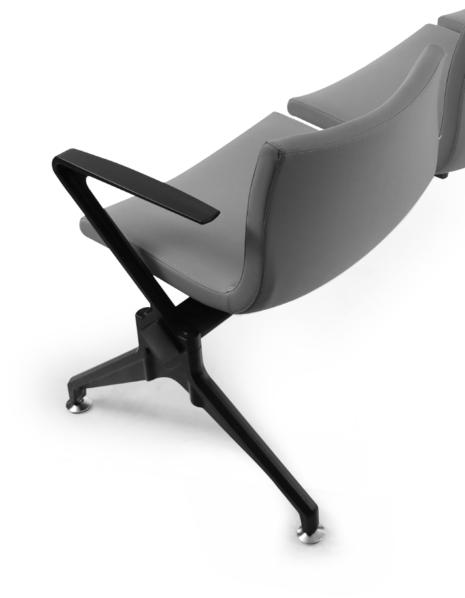

# **Multidirectional**

Versatile. Ergonomic Back and Seat Design For a Large Sitting Area and Comfortable Reclining. Office Waiting Chair, Guest Chair, Lobby Chair, etc. Suitable for Use As.

Waiting Chair - 2891

#### Suitable for every place.

Specially designed for modern executive offices and waiting areas.