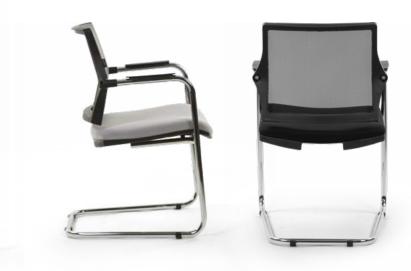

#### Blanca

#### ULTRA PREMIUM

Blanca contains quality and functional details in the every detail. You can make adjustments to the seat according to your comfort or soul. Get this comfort with the position-adjustable seat section, height-adjustable backrest.

Executive Chair - 6226