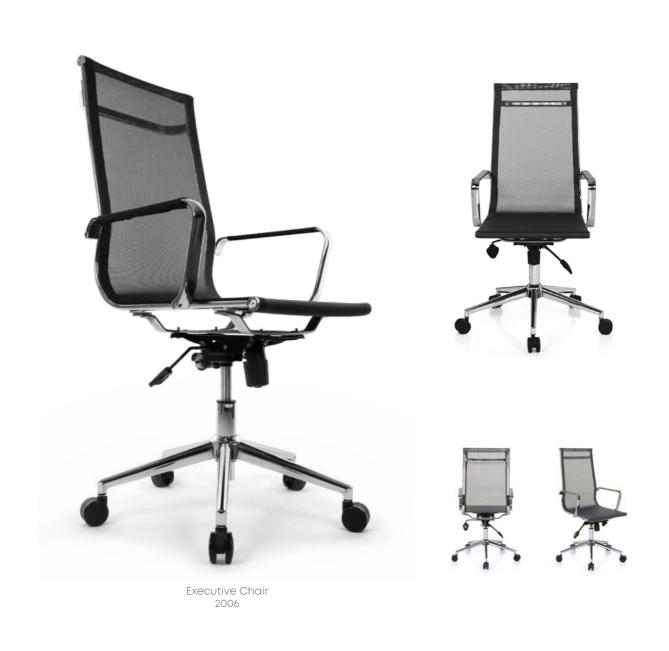

#### Heaven

More than just an armchair, with its stunning design.

Executive Chair 2006

HETZZ\*

Aesthetic and Ergonomic Product Series

Heaven