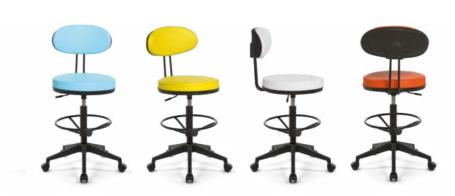

nd characteristic appearance in your outdoor, office, work and home areas.

#### Eames



# A Perfect Fit.

Seduna Eames Chair is perfect for Office, study, home, cafe, waiting, etc. with its design, simplicity, seamless fit into modern or retro furniture. it adds elegance to your spaces.







Chair - 0583

#### Eames Child

# Eames Child













#### Ibiza Bar



# Wood and fabric harmony.

Long-lasting with its specially designed metal frame, high-density polyurethane foam and solid metal leg system. With its "Ibiza Bar Chair" design, it adds a modern line to your spaces and makes the harmony perfect.





Ibiza Bar 9788

# Meis Bar











#### Leslie Bar









Leslie Bar - 0491

# Kuga Bar









Kuga Bar - 0651

# Mikado Bar









# Duru Bar







#### DN1 Bar









95

DN1 Bar 1627

Mint

97

#### Integral









Mint Bar 1788



#### Heaven





More than just an armchair, with its stunning design.





Executive Chair 2006









HETZZ\*

Aesthetic and Ergonomic Product Series

Heaven

# Heaven Prime









Gaming Chair - 6370

#### Blade

Choose a mode depending on your mood, play a game or watch a movie, the decision is yours.

Polyurethane foam form designed for comfort, softer sponge and soft cushions on the seat.



Blade Mood Gaming Chair - 6349



Blade Fab Gaming Chair - 6363







HETZZ°





# Champion







Gaming Chair - 6370

106

HETZZ.

#### Poufs



Soft Round Pouf

5238





Pier

Pouf 5199



Soft Square Pouf

5397









Lounge Round Pouf

5250







Miami Pouf

9790







# seduna

# seduna

Seduna Mobilya Sanayi