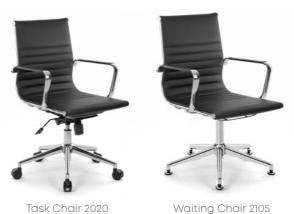

# <u>Functional</u> <u>Product.</u>

Strande Pro executive chair offers you comfort with its wide headrest support and wide back support that grips the neck.

Task Chair 3364

Waiting Chair 3365

#### Line

Waiting Chair 2105