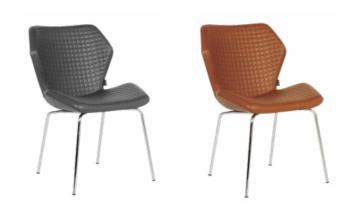

# Beetle

Beetle" with alternative color alternatives that can easily adapt to any environment.

Reflect Your Style.