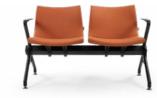

# **Multidirectional**

Versatile. Ergonomic Back and Seat Design For a Large Sitting Area and Comfortable Reclining. Office Waiting Chair, Guest Chair, Lobby Chair, etc. Suitable for Use As.

Waiting Chair - 2891

#### Suitable for every place.

Specially designed for modern executive offices and waiting areas.