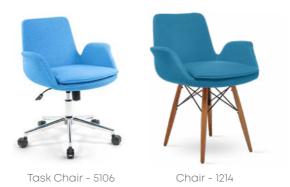

#### Mikado

# Ultra Comfort

Mikado office chair is an ideal product for your boutique working environments with its armless and simple form.

Task Chair Technical Detail

Task Chair - 0767

Chair - 1062

Task Chair Technical Detail