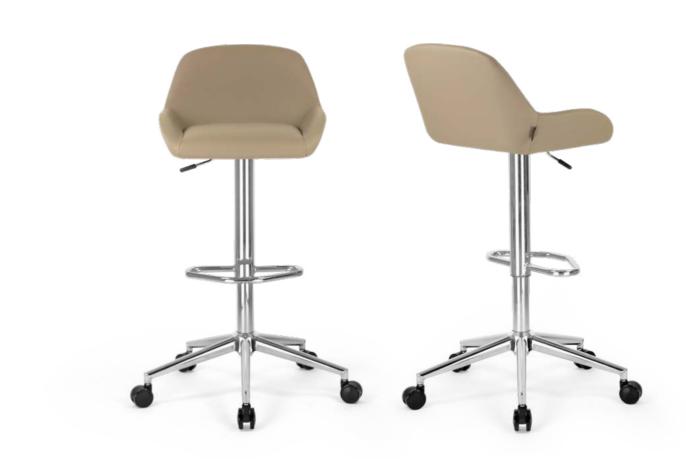

at can easily adapt to any environment.

Reflect Your Style.

# Tolix





Chair - 4888

#### Characteristic Design.

It provides comfortable use and characteristic appearance in your outdoor, office, work and home areas.

#### Eames



# A Perfect Fit.

Seduna Eames Chair is perfect for Office, study, home, cafe, waiting, etc. with its design, simplicity, seamless fit into modern or retro furniture. it adds elegance to your spaces.







Chair - 0583

#### Eames Child

# Eames Child













#### Ibiza Bar



# Wood and fabric harmony.

Long-lasting with its specially designed metal frame, high-density polyurethane foam and solid metal leg system. With its "Ibiza Bar Chair" design, it adds a modern line to your spaces and makes the harmony perfect.





Ibiza Bar 9788

# Meis Bar











#### Leslie Bar









Leslie Bar - 0491

# Kuga Bar









Kuga Bar - 0651

# Mikado Bar









# Duru Bar







#### DN1 Bar









95

DN1 Bar 1627

Mint

97

#### Integral









Mint Bar 1788



#### Heaven





More than just an armchair, with its stunning design.





Executive Chair 2006









HETZZ\*

Aesthetic and Ergonomic Product Series

Heaven

# Heaven Prime









Gaming Chair - 6370

#### Blade

Choose a mode depending on your mood, play a game or watch a movie, the decision is yours.

Polyurethane foam form designed for comfort, softer sponge and soft cushions on the seat.



Blade Mood Gaming Chair - 6349



Blade Fab Gaming Chair - 6363







HETZZ°





# Champion







Gaming Chair - 6370

106

HETZZ.

#### Poufs



Soft Round Pouf

5238