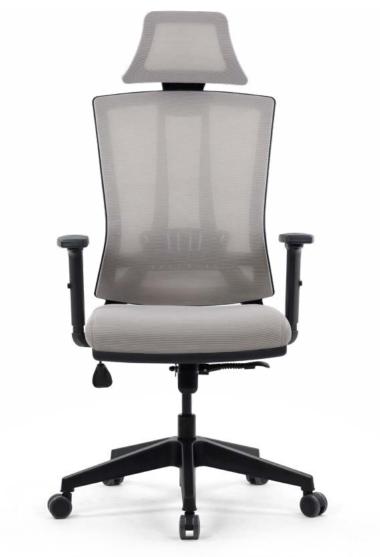

#### Mikado

# Ultra Comfort

Mikado office chair is an ideal product for your boutique working environments with its armless and simple form.

Task Chair Technical Detail

Task Chair - 0767

Chair - 1062

Task Chair Technical Detail