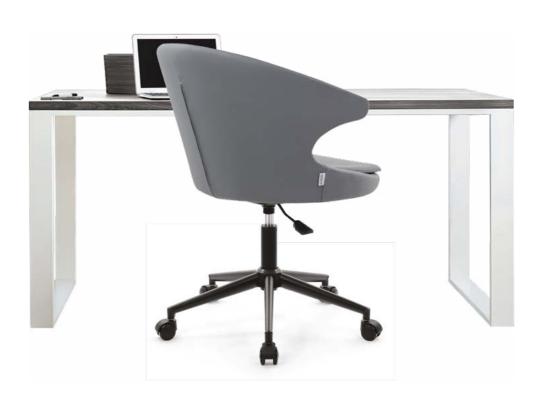

#### Platon

With it's assertive colors and design, "Platon" is a prestigious product in the executive chair category. A product of high quality handicraft, appealing to the eye and heart-warming with its comfort. Quality craftsmanship, quality stitches, quality parts. In addition to all these, it has a top segment mechanism.

Platon SYNCHRO Executive Chair - 6270

Platon Executive Chair - 6271

Task Chair - 6288

Waiting Chair - 6295