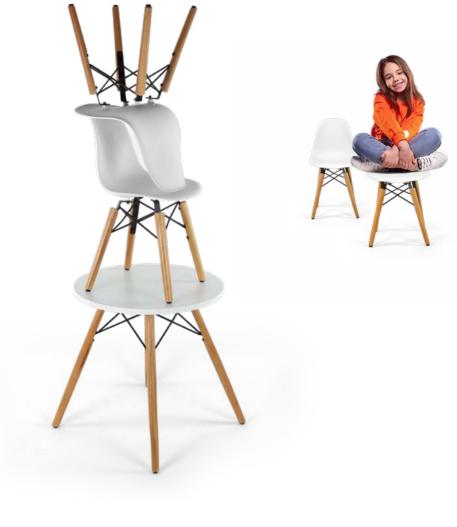

omfortable Reclining. Office Waiting Chair, Guest Chair, Lobby Chair, etc. Suitable for Use As.







Waiting Chair - 2891



73







#### Suitable for every place.

Specially designed for modern executive offices and waiting areas.

# Beetle









Beetle" with alternative color alternatives that can easily adapt to any environment.

Reflect Your Style.

# Tolix





Chair - 4888

#### Characteristic Design.

It provides comfortable use and characteristic appearance in your outdoor, office, work and home areas.

#### Eames



# A Perfect Fit.

Seduna Eames Chair is perfect for Office, study, home, cafe, waiting, etc. with its design, simplicity, seamless fit into modern or retro furniture. it adds elegance to your spaces.







Chair - 0583

#### Eames Child

# Eames Child













#### Ibiza Bar



# Wood and fabric harmony.

Long-lasting with its specially designed metal frame, high-density polyurethane foam and solid metal leg system. With its "Ibiza Bar Chair" design, it adds a modern line to your spaces and makes the harmony perfect.





Ibiza Bar 9788

# Meis Bar











#### Leslie Bar









Leslie Bar - 0491

# Kuga Bar









Kuga Bar - 0651

# Mikado Bar









# Duru Bar







#### DN1 Bar









95

DN1 Bar 1627

Mint

97

#### Integral









Mint Bar 1788



#### Heaven





More than just an armchair, with its stunning design.





Executive Chair 2006









HETZZ\*

Aesthetic and Ergonomic Product Series

Heaven

# Heaven Prime









Gaming Chair - 6370

#### Blade

Choose a mode depending on your mood, play a game or watch a