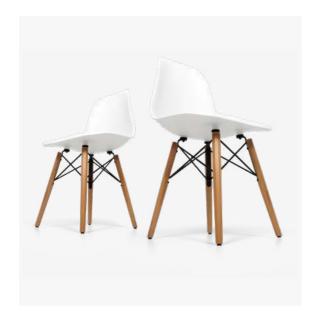

#### Eames

# A Perfect Fit.

Seduna Eames Chair is perfect for Office, study, home, cafe, waiting, etc. with its design, simplicity, seamless fit into modern or retro furniture. it adds elegance to your spaces.

Chair - 0583

#### Eames Child

# Eames Child