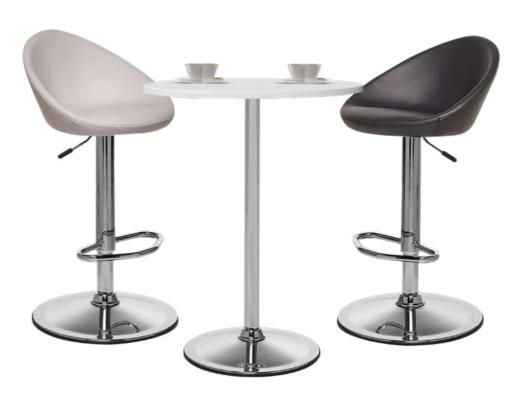

Bar

DN1 Bar

Platon

#### Platon

With it's assertive colors and design, "Platon" is a prestigious product in the executive chair category. A product of high quality handicraft, appealing to the eye and heart-warming with its comfort. Quality craftsmanship, quality stitches, quality parts. In addition to all these, it has a top segment mechanism.

Platon SYNCHRO Executive Chair - 6270

Platon Executive Chair - 6271

Task Chair - 6288

Waiting Chair - 6295