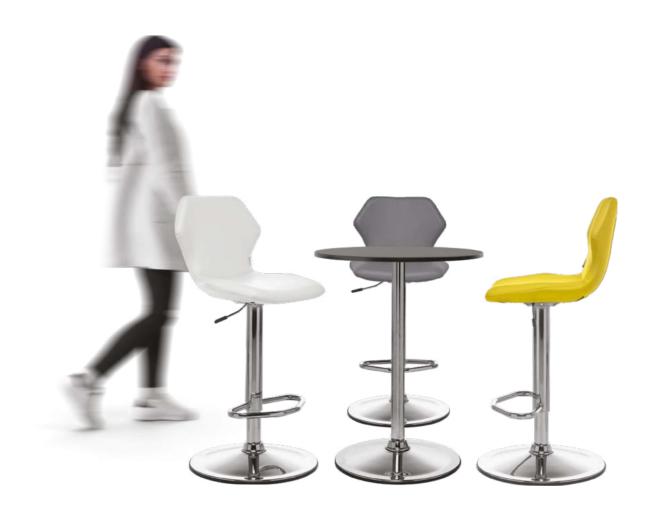

Bar

DN1 Bar

Platon

#### Platon

With it's assertive colors and design, "Platon" is a prestigious product in the executive chair category. A product of high quality handicraft, appealing to the eye and heart-warming with its comfort. Quality craftsmanship, quality stitches, quality parts. In addition to all these, it has a top segment mechanism.

Platon SYNCHRO Executive Chair - 6270

Platon Executive Chair - 6271

Task Chair - 6288

Waiting Chair - 6295