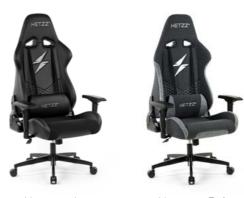

#### Heaven

More than just an armchair, with its stunning design.

Executive Chair 2006

HETZZ\*

Aesthetic and Ergonomic Product Series

Heaven

# Heaven Prime

Gaming Chair - 6370