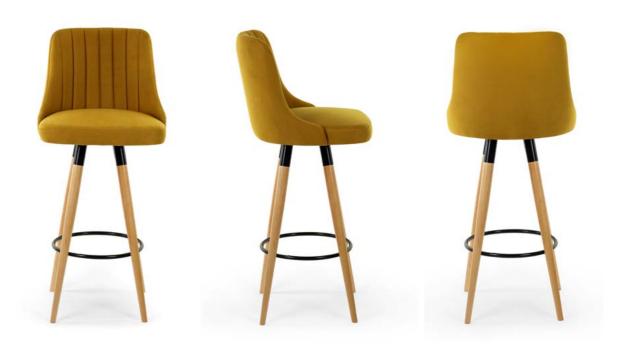

#### Ibiza Bar

# Wood and fabric harmony.

Long-lasting with its specially designed metal frame, high-density polyurethane foam and solid metal leg system. With its "Ibiza Bar Chair" design, it adds a modern line to your spaces and makes the harmony perfect.

Ibiza Bar 9788