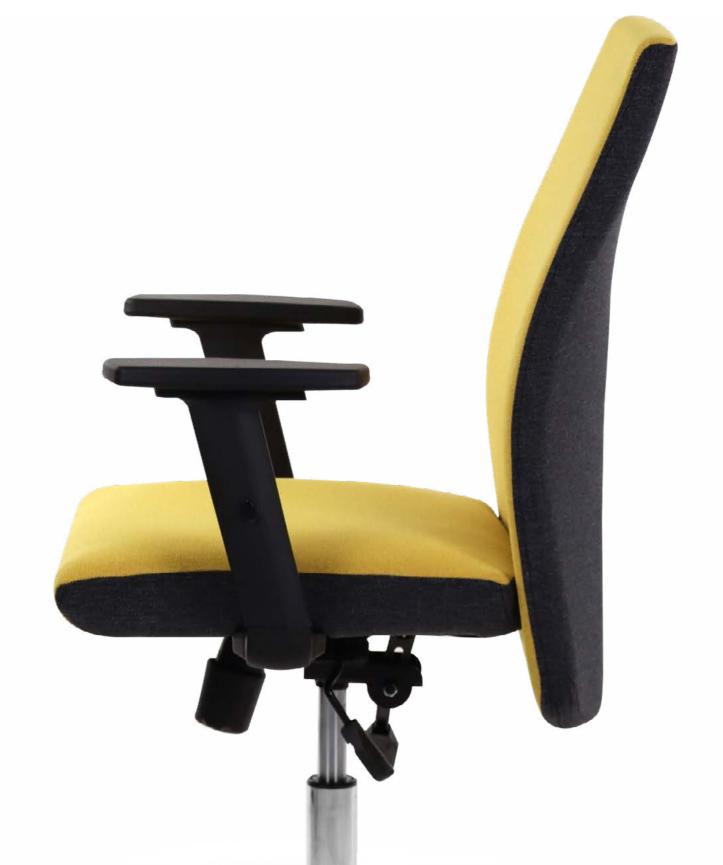

#### Mikado

# Ultra Comfort

Mikado office chair is an ideal product for your boutique working environments with its armless and simple form.

Task Chair Technical Detail

Task Chair - 0767

Chair - 1062

Task Chair Technical Detail