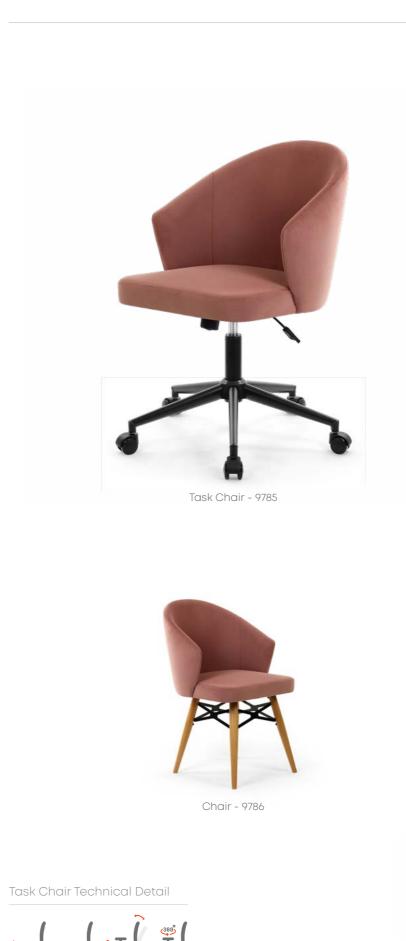

#### Molde

Task Chair - 9783

Aesthetic
Style
With its stylish and aesthetic design, it adds aesthetics to both you and your environment.

Task Chair Technical Detail

Waiting Chair - 9782

Visitor Chair - 9780