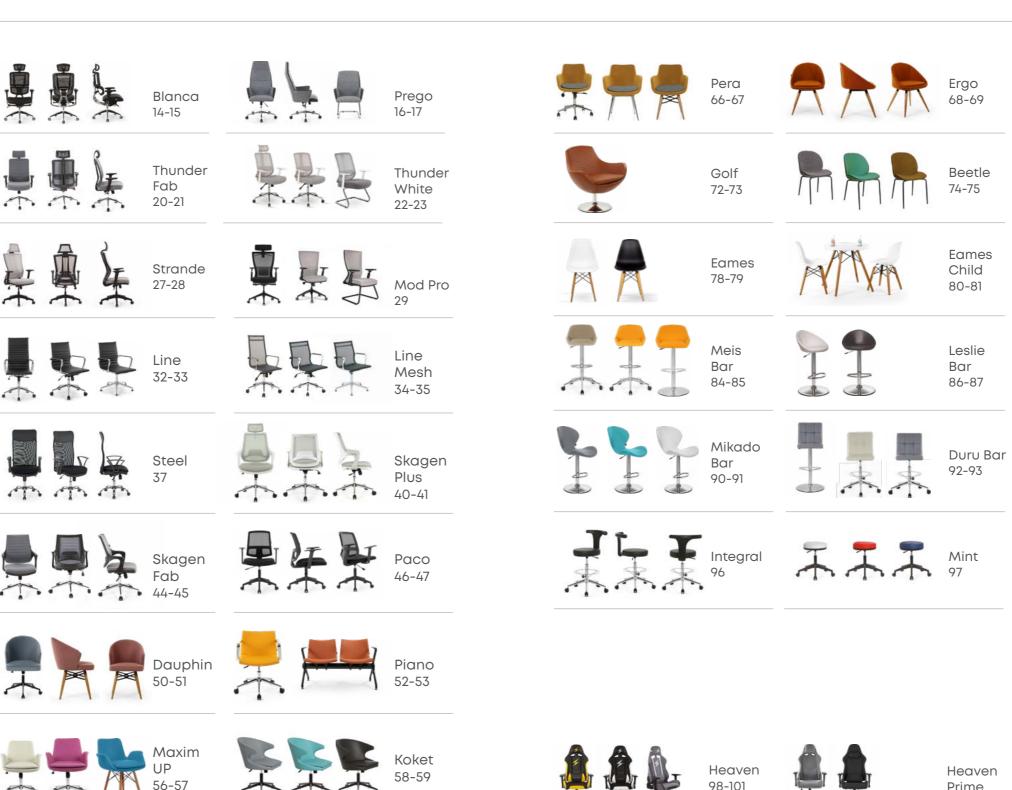

#### Blanca

#### ULTRA PREMIUM

Blanca contains quality and functional details in the every detail. You can make adjustments to the seat according to your comfort or soul. Get this comfort with the position-adjustable seat section, height-adjustable backrest.

Executive Chair - 6226

#### Thunder Pro

<u>Thunder Pro</u>

Task Chair 0750 Waiting Chair 6127

#### Impressive design

Thunder Pro Office Chair is one of the best selling office chairs. More than you expect from an office chair with its impressive design and comfortable structure.

#### Thunder White

Executive Chair 0736

Thunder White adapts to your body structure with the moving parts it offers. It increases your comfort and motivation to work.

Task Chair 0743

Waiting Chair 6134

Talin

#### Talin

Executive Chair 5144

Task Chair 5175

Waiting Chair 5176

Ergonomik products.

Adjustable height.

Mod Pro

### Throne X3

High quality Throne X3 will be your best assistant in your work.

Executive Chair 6547

Waiting Chair 6549

Line

#### Line

Waiting Chair 2105

#### Line Mesh

Steel

#### Neon Metal

# Skagen Plus

# Skagen

43

Skagen Metal Task Chair 4185

Skagen Metal Waiting Chair 4186

Skagen Plastic Task Chair 4123

# Skagen Fab

Task Chair - 6331

The Paco XWork task chair provides an efficient study chair experience with its simple and minimalist style, free of excesses. Thanks to the arm under the seat, you can adjust the elevation adjustment according to your comfort.

#### Molde

Task Chair - 9783

Aesthetic
Style
With its stylish and aesthetic design, it adds aesthetics to both you and your environment.

Task Chair Technical Detail

Waiting Chair - 9782

Visitor Chair - 9780

# Dauphin

#### Piano

Task Chair 9758

Waiting Chair 9759

Double Waiting Chair 9760

Triple Waiting Chair 9761

Finn

### Maxim Up

# Dynamic & Soft Colors.

In addition to its stylish design, you can choose a work chair that is suitable for your environment and spirit with its dynamic or soft color alternatives.

Linen fabric is used in the cover of Maxim UP Task Chair.

# Beetle

Beetle" with alternative color alternatives that can easily adapt to any environment.

Reflect Your Style.

#### Eames

# A Perfect Fit.

Seduna Eames Chair is perfect for Office, study, home, cafe, waiting, etc. with its design, simplicity, seamless fit into modern or retro furniture. it adds elegance to your spaces.

Chair - 0583

#### Eames Child

# Eames Child

# Meis Bar

#### Leslie Bar

Leslie Bar - 0491

# Mikado Bar

# Duru Bar

#### DN1 Bar

95

DN1 Bar 1627

Mint

97

#### Integral

Mint Bar 1788