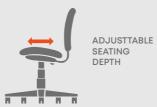

# Skagen Fab

Task Chair - 6331

The Paco XWork task chair provides an efficient study chair experience with its simple and minimalist style, free of excesses. Thanks to the arm under the seat, you can adjust the elevation adjustment according to your comfort.