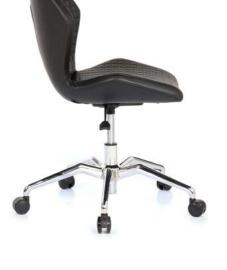

# Kuga Oxo

# Comfortable and Aesthetic

It attracts attention with its comfortable and stylish leather design. Thanks to its variable height adjustable structure with its hydraulic

61

Chair - 4840