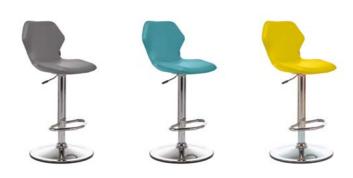

Bar

DN1 Bar

Platon

#### Platon

With it's assertive colors and design, "Platon" is a prestigious product in the executive chair category. A product of high quality handicraft, appealing to the eye and heart-warming with its comfort. Quality craftsmanship, quality stitches, quality parts. In addition to all these, it has a top segment mechanism.

Platon SYNCHRO Executive Chair - 6270

Platon Executive Chair - 6271

Task Chair - 6288

Waiting Chair - 6295