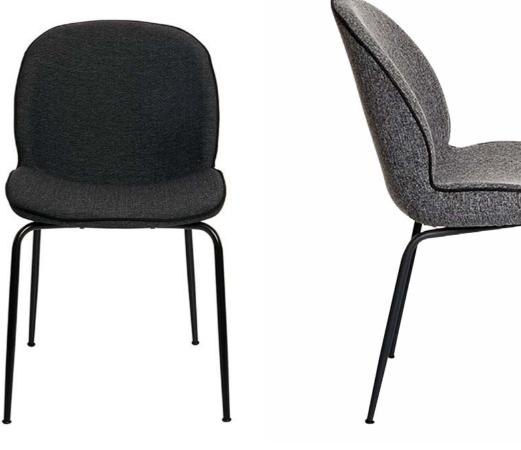

#### Mikado

# Ultra Comfort

Mikado office chair is an ideal product for your boutique working environments with its armless and simple form.

Task Chair Technical Detail

Task Chair - 0767

Chair - 1062

Task Chair Technical Detail