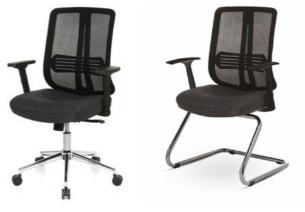

#### Platon

With it's assertive colors and design, "Platon" is a prestigious product in the executive chair category. A product of high quality handicraft, appealing to the eye and heart-warming with its comfort. Quality craftsmanship, quality stitches, quality parts. In addition to all these, it has a top segment mechanism.

Platon SYNCHRO Executive Chair - 6270

Platon Executive Chair - 6271

Task Chair - 6288

Waiting Chair - 6295