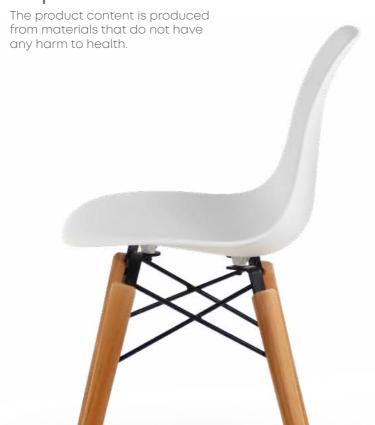

Comfortable Reclining. Office Waiting Chair, Guest Chair, Lobby Chair, etc. Suitable for Use As.







Waiting Chair - 2891



73







#### Suitable for every place.

Specially designed for modern executive offices and waiting areas.

# Beetle









Beetle" with alternative color alternatives that can easily adapt to any environment.

Reflect Your Style.

# Tolix





Chair - 4888

#### Characteristic Design.

It provides comfortable use and characteristic appearance in your outdoor, office, work and home areas.

#### Eames



# A Perfect Fit.

Seduna Eames Chair is perfect for Office, study, home, cafe, waiting, etc. with its design, simplicity, seamless fit into modern or retro furniture. it adds elegance to your spaces.







Chair - 0583

#### Eames Child

# Eames Child













#### Ibiza Bar



# Wood and fabric harmony.

Long-lasting with its specially designed metal frame, high-density polyurethane foam and solid metal leg system. With its "Ibiza Bar Chair" design, it adds a modern line to your spaces and makes the harmony perfect.





Ibiza Bar 9788

# Meis Bar











#### Leslie Bar









Leslie Bar - 0491

# Kuga Bar









Kuga Bar - 0651

# Mikado Bar









# Duru Bar







#### DN1 Bar









95

DN1 Bar 1627

Mint

97

#### Integral









Mint Bar 1788



#### Heaven





More than just an armchair, with its stunning design.





Executive Chair 2006









HETZZ\*

Aesthetic and Ergonomic Product Series

Heaven

# Heaven Prime









Gaming Chair - 6370

#### Blade

Choose a mode depending on your mood, play a game or watch