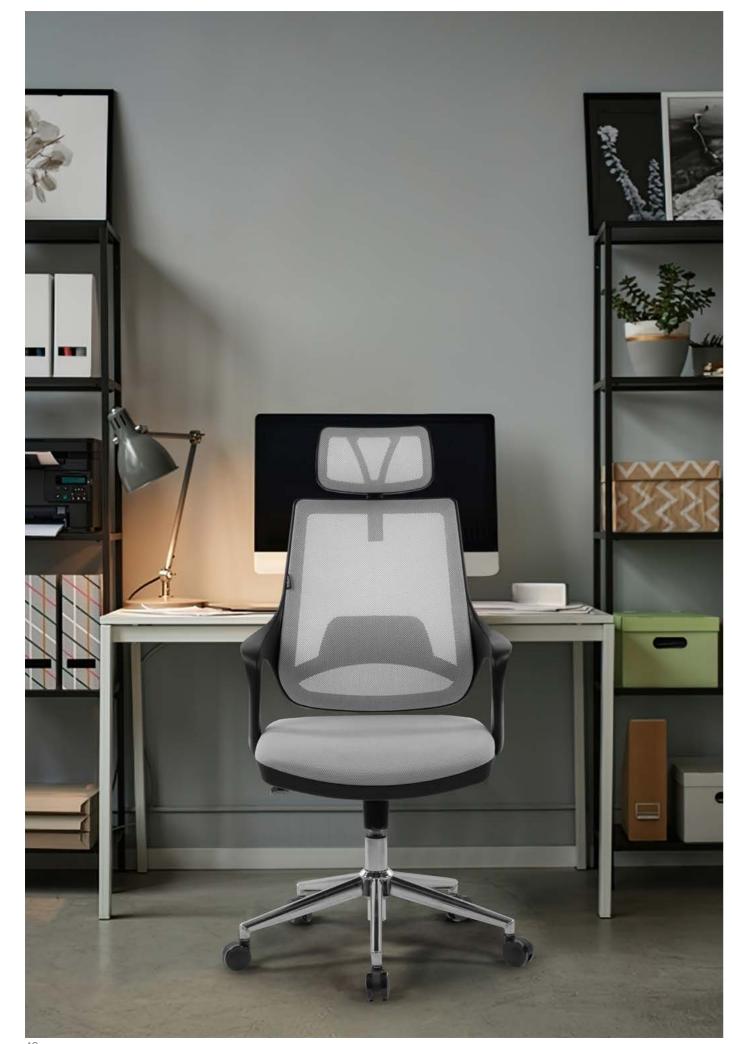

# Skagen Plus

#### Holistic design!

The Skagen Task chair is an ideal product for minimalist design lovers with its simple style. Free from excesses, it provides an efficient working chair experience.