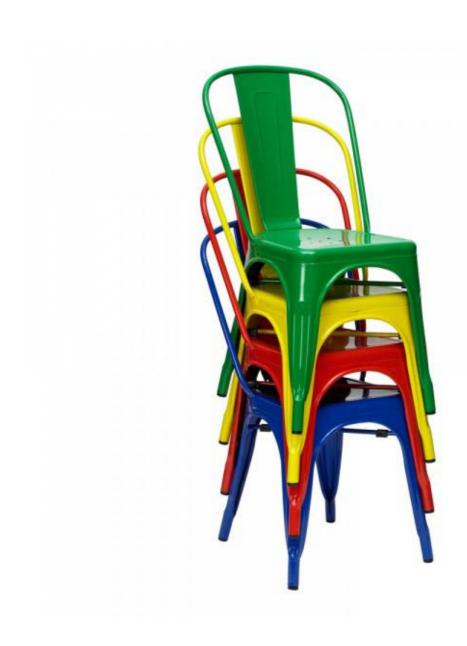

# Tolix

Chair - 4888

#### Characteristic Design.

It provides comfortable use and characteristic appearance in your outdoor, office, work and home areas.