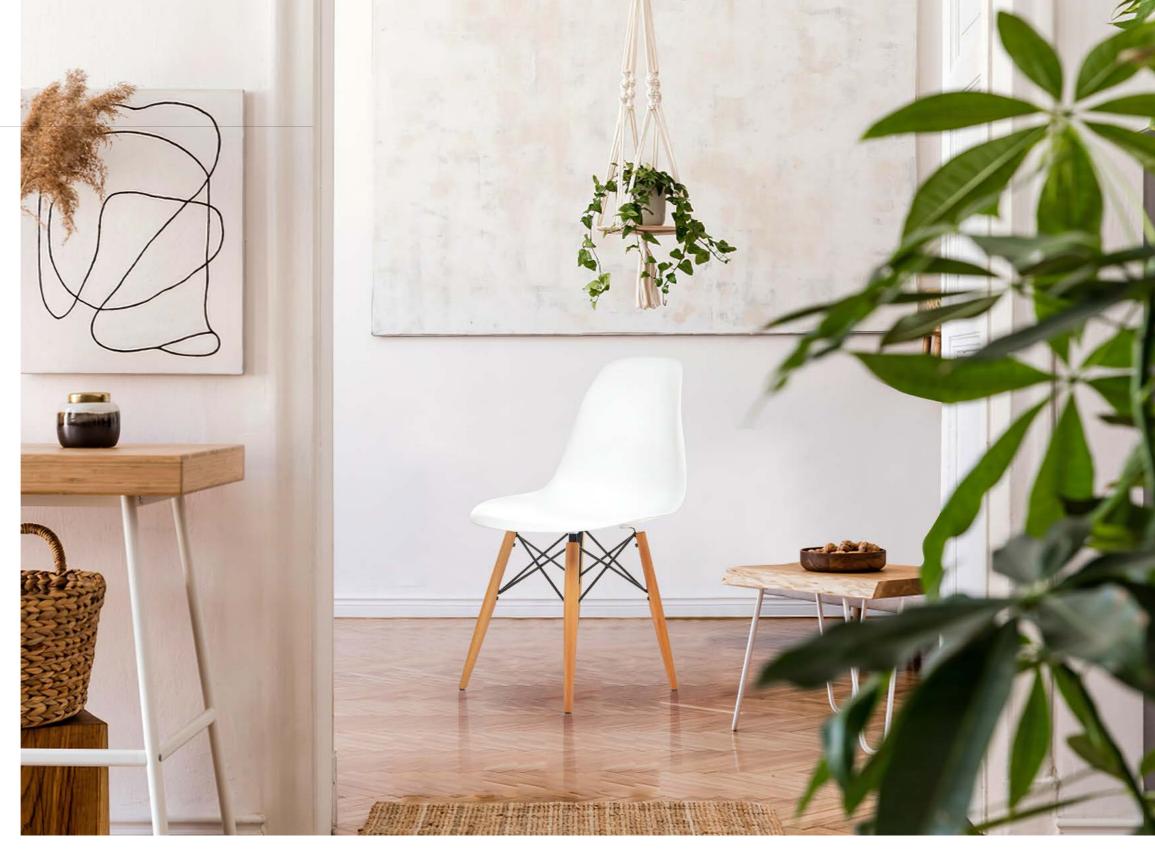

#### Eames

# A Perfect Fit.

Seduna Eames Chair is perfect for Office, study, home, cafe, waiting, etc. with its design, simplicity, seamless fit into modern or retro furniture. it adds elegance to your spaces.

Chair - 0583