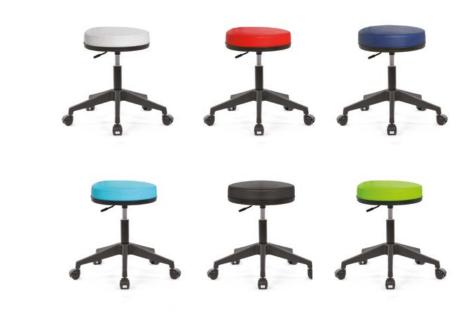

#### Functional Product.

A comfortable work chair that serves its purpose. Prevents unnecessary fatigue in long-term work.

Task Chair Technical Detail

Chair - 9765

Chair - 9764

Maxi