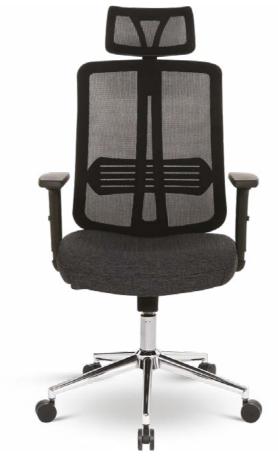

#### Platon

With it's assertive colors and design, "Platon" is a prestigious product in the executive chair category. A product of high quality handicraft, appealing to the eye and heart-warming with its comfort. Quality craftsmanship, quality stitches, quality parts. In addition to all these, it has a top segment mechanism.

Platon SYNCHRO Executive Chair - 6270

Platon Executive Chair - 6271

Task Chair - 6288

Waiting Chair - 6295