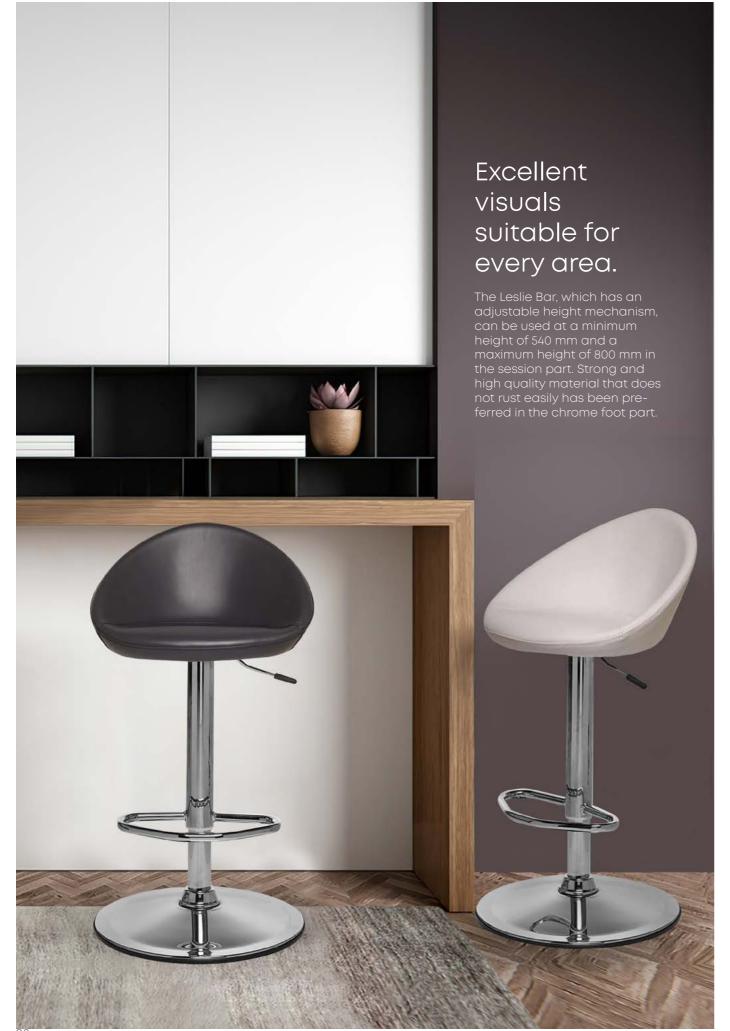

y environment.

Reflect Your Style.

# Tolix





Chair - 4888

#### Characteristic Design.

It provides comfortable use and characteristic appearance in your outdoor, office, work and home areas.

#### Eames



# A Perfect Fit.

Seduna Eames Chair is perfect for Office, study, home, cafe, waiting, etc. with its design, simplicity, seamless fit into modern or retro furniture. it adds elegance to your spaces.







Chair - 0583

#### Eames Child

# Eames Child













#### Ibiza Bar



# Wood and fabric harmony.

Long-lasting with its specially designed metal frame, high-density polyurethane foam and solid metal leg system. With its "Ibiza Bar Chair" design, it adds a modern line to your spaces and makes the harmony perfect.





Ibiza Bar 9788

# Meis Bar











#### Leslie Bar









Leslie Bar - 0491

# Kuga Bar









Kuga Bar - 0651

# Mikado Bar









# Duru Bar







#### DN1 Bar









95

DN1 Bar 1627

Mint

97

#### Integral









Mint Bar 1788



#### Heaven





More than just an armchair, with its stunning design.





Executive Chair 2006









HETZZ\*

Aesthetic and Ergonomic Product Series

Heaven

# Heaven Prime









Gaming Chair - 6370

#### Blade

Choose a mode depending on your mood, play a game or watch a movie, the decision is yours.

Polyurethane foam form designed for comfort, softer sponge and soft cushions on the seat.



Blade Mood Gaming Chair - 6349



Blade Fab Gaming Chair - 6363







HETZZ°





# Champion







Gaming Chair - 6370

106

HETZZ.

#### Poufs



Soft Round Pouf

5238





Pier

Pouf 5199



Soft S