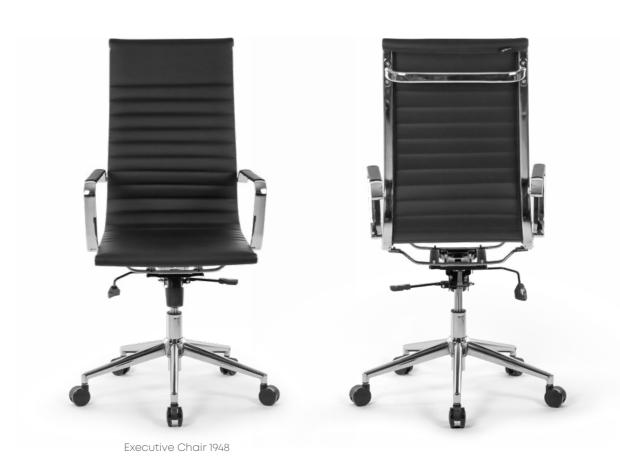

#### Platon

With it's assertive colors and design, "Platon" is a prestigious product in the executive chair category. A product of high quality handicraft, appealing to the eye and heart-warming with its comfort. Quality craftsmanship, quality stitches, quality parts. In addition to all these, it has a top segment mechanism.

Platon SYNCHRO Executive Chair - 6270

Platon Executive Chair - 6271

Task Chair - 6288

Waiting Chair - 6295