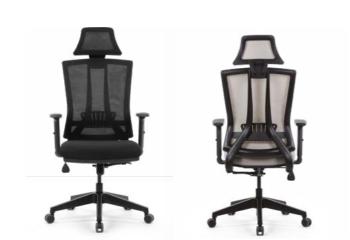

#### Mikado

# Ultra Comfort

Mikado office chair is an ideal product for your boutique working environments with its armless and simple form.

Task Chair Technical Detail

Task Chair - 0767

Chair - 1062

Task Chair Technical Detail