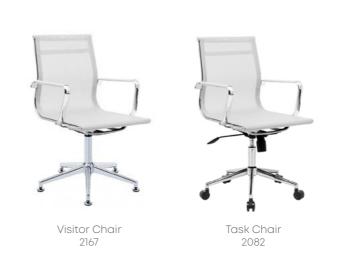

#### Heaven

More than just an armchair, with its stunning design.

Executive Chair 2006

HETZZ\*

Aesthetic and Ergonomic Product Series

Heaven