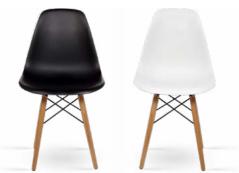

#### Eames

# A Perfect Fit.

Seduna Eames Chair is perfect for Office, study, home, cafe, waiting, etc. with its design, simplicity, seamless fit into modern or retro furniture. it adds elegance to your spaces.

Chair - 0583