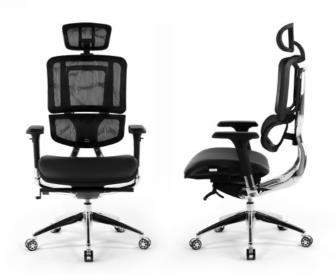

#### Platon

With it's assertive colors and design, "Platon" is a prestigious product in the executive chair category. A product of high quality handicraft, appealing to the eye and heart-warming with its comfort. Quality craftsmanship, quality stitches, quality parts. In addition to all these, it has a top segment mechanism.

Platon SYNCHRO Executive Chair - 6270

Platon Executive Chair - 6271

Task Chair - 6288

Waiting Chair - 6295