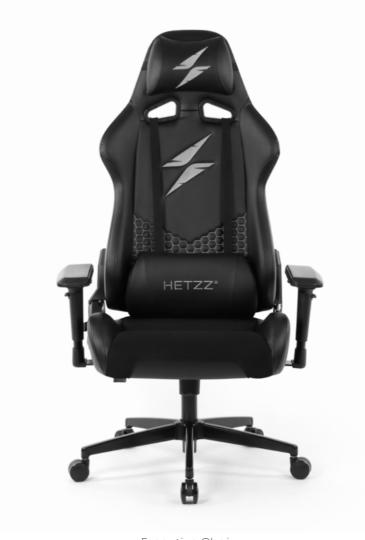

#### Heaven

More than just an armchair, with its stunning design.

Executive Chair 2006

HETZZ\*

Aesthetic and Ergonomic Product Series

Heaven

# Heaven Prime

Gaming Chair - 6370