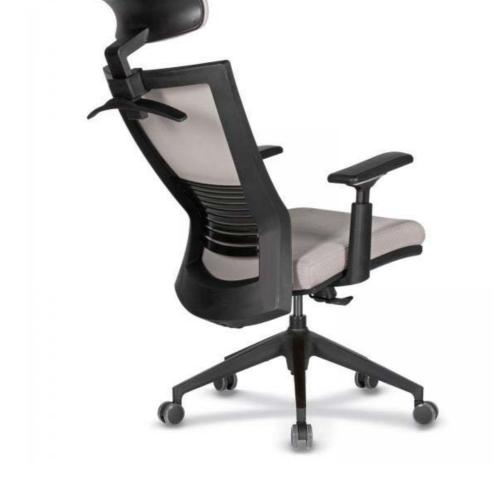

#### Mikado

# Ultra Comfort

Mikado office chair is an ideal product for your boutique working environments with its armless and simple form.

Task Chair Technical Detail

Task Chair - 0767

Chair - 1062

Task Chair Technical Detail