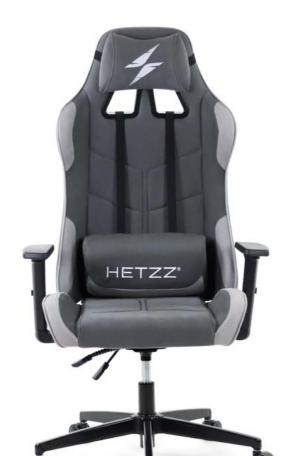

#### Heaven

More than just an armchair, with its stunning design.

Executive Chair 2006

HETZZ\*

Aesthetic and Ergonomic Product Series

Heaven

# Heaven Prime

Gaming Chair - 6370