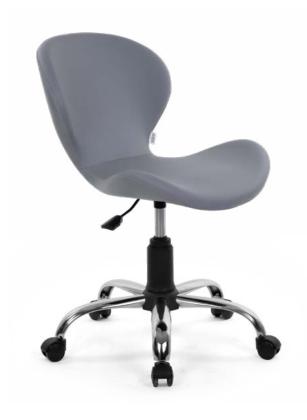

#### Mikado

# Ultra Comfort

Mikado office chair is an ideal product for your boutique working environments with its armless and simple form.

Task Chair Technical Detail

Task Chair - 0767

Chair - 1062

Task Chair Technical Detail