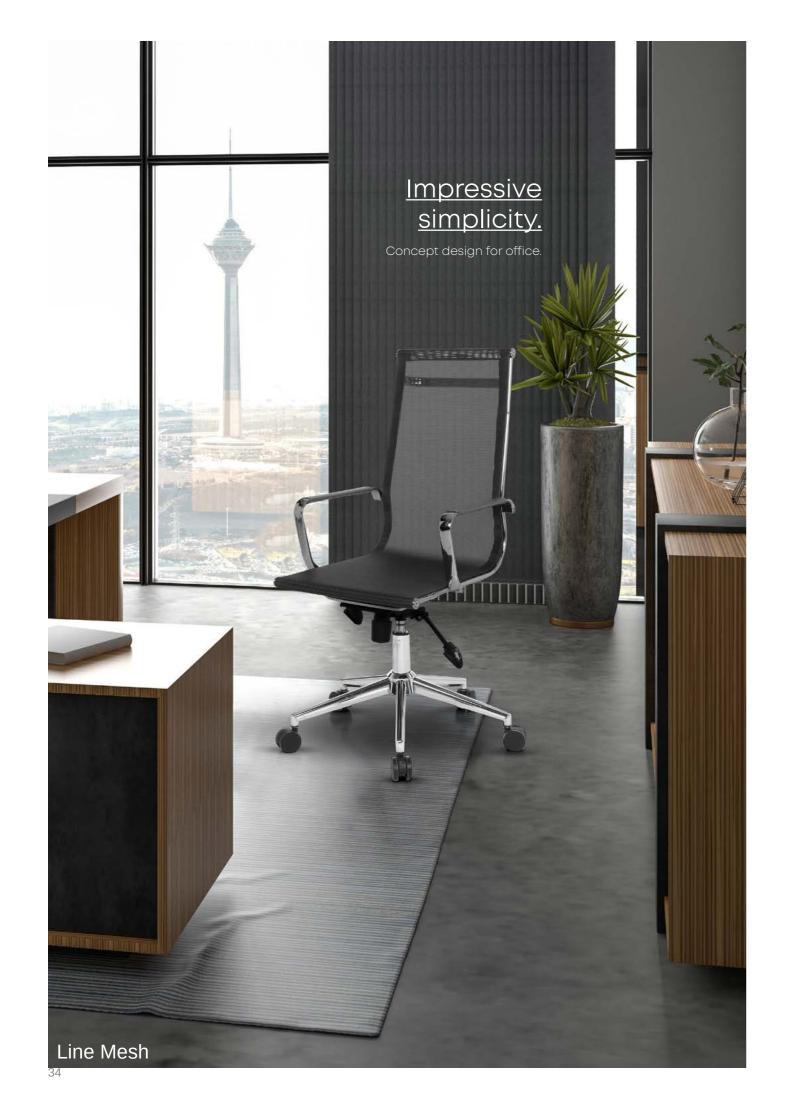

White adapts to your body structure with the moving parts it offers. It increases your comfort and motivation to work.







Task Chair 0743



Waiting Chair 6134

Talin

#### Talin





Executive Chair 5144



Task Chair 5175



Waiting Chair 5176



Ergonomik products.

Adjustable height.



Mod Pro

#### Strande Pro





Executive Chair 6011

28





#### <u>Ergonomic</u> <u>Products</u>



# <u>Functional</u> <u>Product.</u>

Strande Pro executive chair offers you comfort with its wide headrest support and wide back support that grips the neck.





Task Chair 3364

Waiting Chair 3365



### Throne X3





High quality Throne X3 will be your best assistant in your work.



Executive Chair 6547







Waiting Chair 6549





Line

#### Line









Waiting Chair 2105

#### Line Mesh









Steel

#### Neon Metal

# Neon with simple and fine details Neon

Seat and back form designed for the comfort of your body while working and resting.











Executive Chair 6530

Task Chair 1864



Waiting Chair 1865



#### Popular Product

Seat and back form designed for the comfort of your body while working and resting Special form.





# Skagen Plus





#### Holistic design!

The Skagen Task chair is an ideal product for minimalist design lovers with its simple style. Free from excesses, it provides an efficient working chair experience.

# Skagen

43







Skagen Metal Task Chair 4185



Skagen Metal Waiting Chair 4186



Skagen Plastic Task Chair 4123

# Skagen Fab









Task Chair - 6331

The Paco XWork task chair provides an efficient study chair experience with