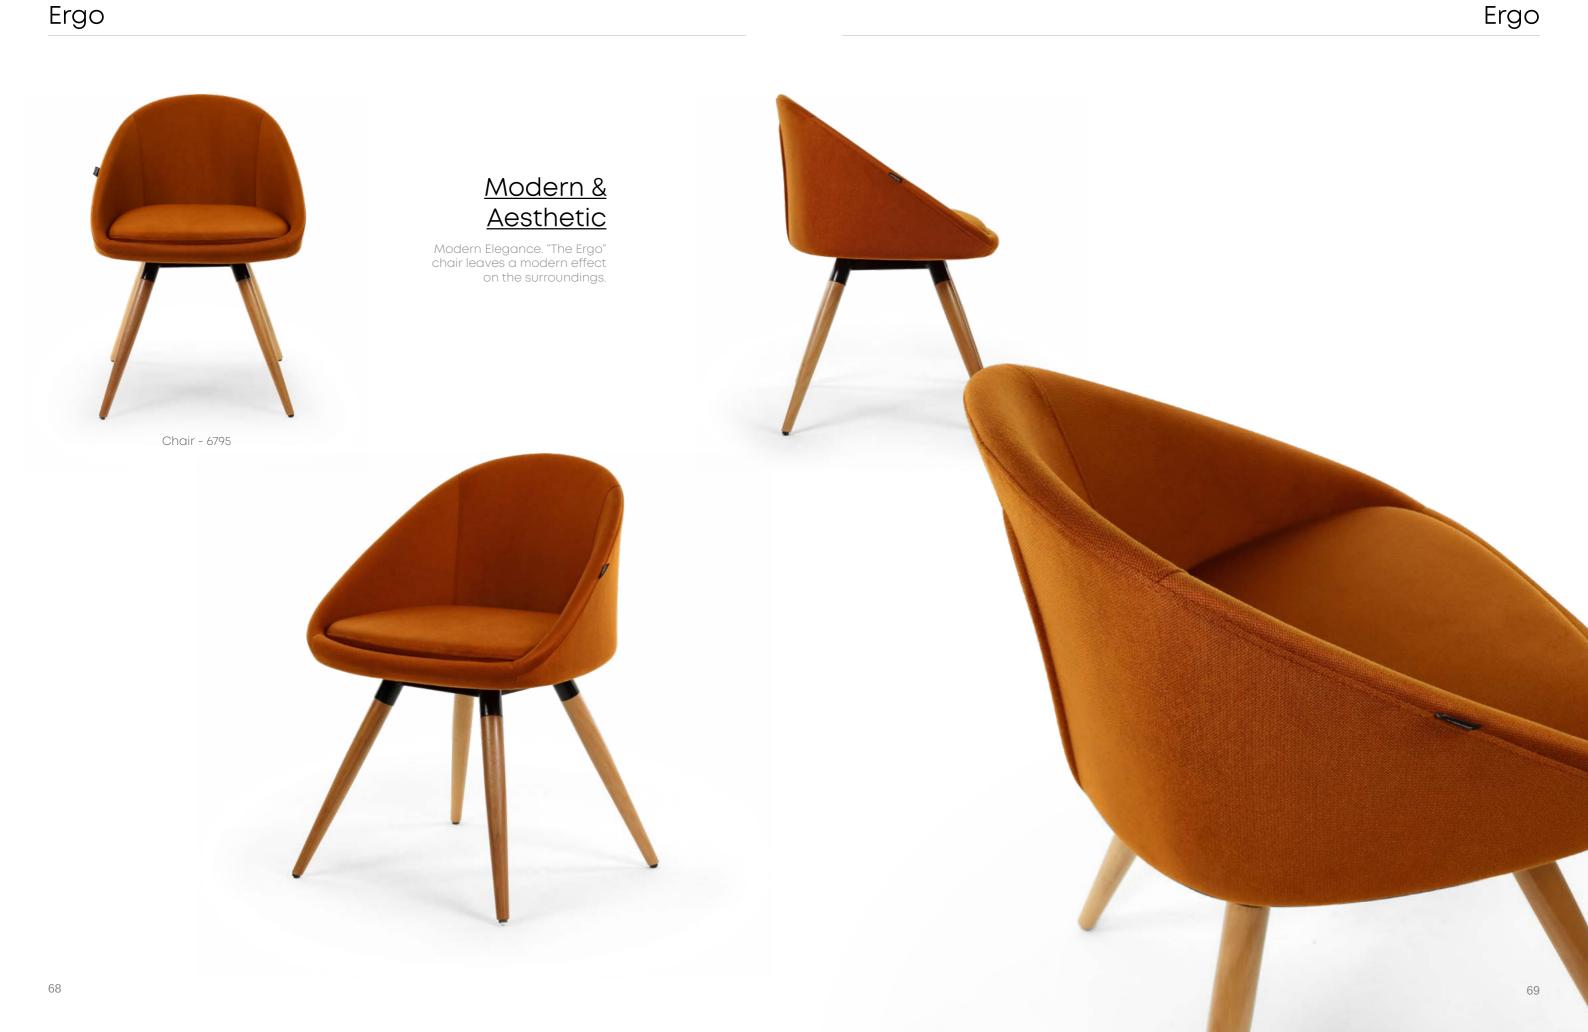

#### Mikado

# Ultra Comfort

Mikado office chair is an ideal product for your boutique working environments with its armless and simple form.

Task Chair Technical Detail

Task Chair - 0767

Chair - 1062

Task Chair Technical Detail