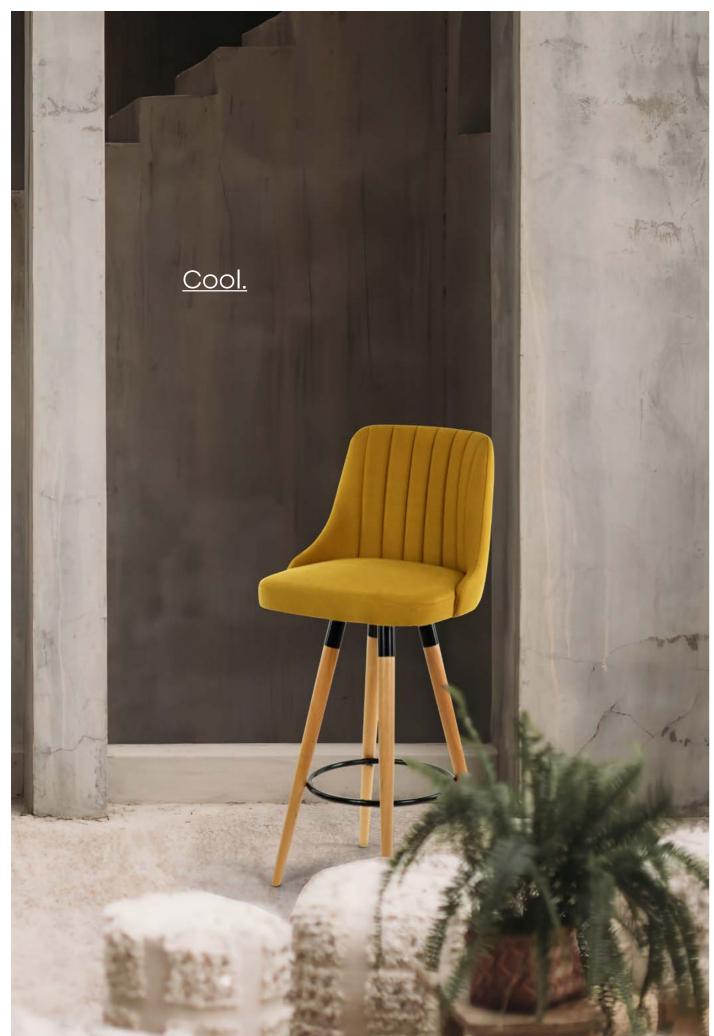

#### Ibiza Bar

# Wood and fabric harmony.

Long-lasting with its specially designed metal frame, high-density polyurethane foam and solid metal leg system. With its "Ibiza Bar Chair" design, it adds a modern line to your spaces and makes the harmony perfect.

Ibiza Bar 9788