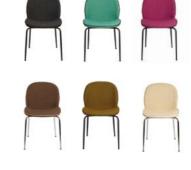

# Beetle

Beetle" with alternative color alternatives that can easily adapt to any environment.

Reflect Your Style.