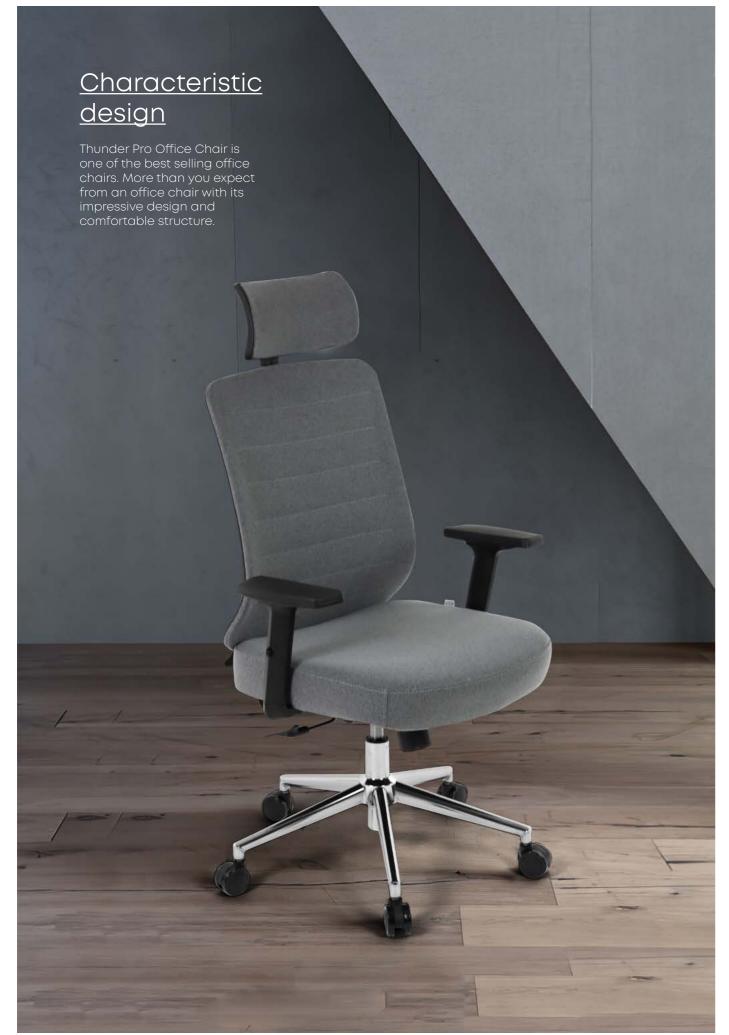

#### Thunder Pro

<u>Thunder Pro</u>

Task Chair 0750 Waiting Chair 6127

#### Impressive design

Thunder Pro Office Chair is one of the best selling office chairs. More than you expect from an office chair with its impressive design and comfortable structure.