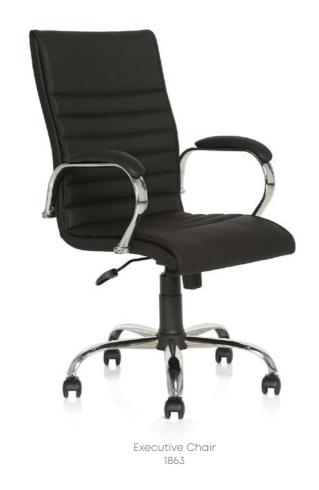

#### Platon

With it's assertive colors and design, "Platon" is a prestigious product in the executive chair category. A product of high quality handicraft, appealing to the eye and heart-warming with its comfort. Quality craftsmanship, quality stitches, quality parts. In addition to all these, it has a top segment mechanism.

Platon SYNCHRO Executive Chair - 6270

Platon Executive Chair - 6271

Task Chair - 6288

Waiting Chair - 6295