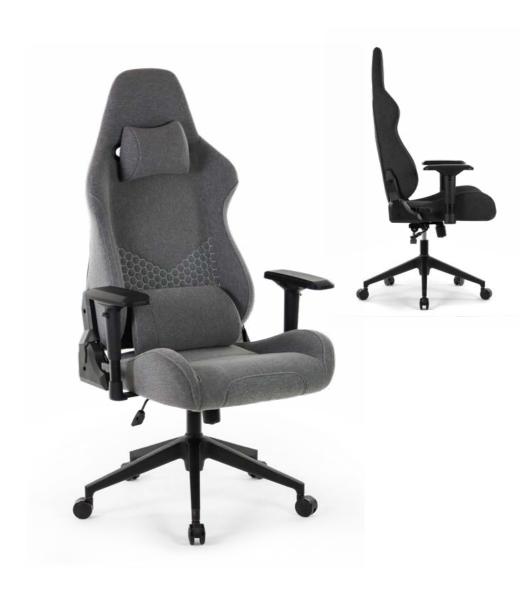

# Heaven Prime

Gaming Chair - 6370

#### Blade

Choose a mode depending on your mood, play a game or watch a movie, the decision is yours.

Polyurethane foam form designed for comfort, softer sponge and soft cushions on the seat.

Blade Mood Gaming Chair - 6349

Blade Fab Gaming Chair - 6363

HETZZ°

# Champion

Gaming Chair - 6370

106

HETZZ.