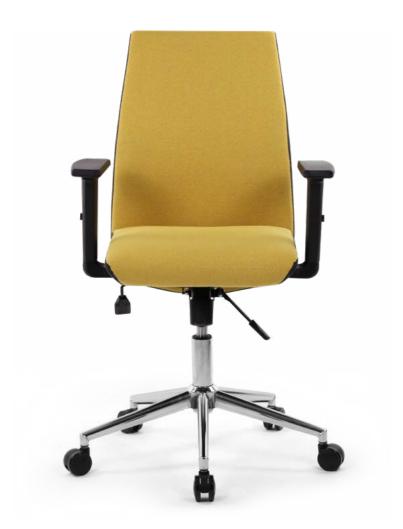

#### Blanca

#### ULTRA PREMIUM

Blanca contains quality and functional details in the every detail. You can make adjustments to the seat according to your comfort or soul. Get this comfort with the position-adjustable seat section, height-adjustable backrest.

Executive Chair - 6226