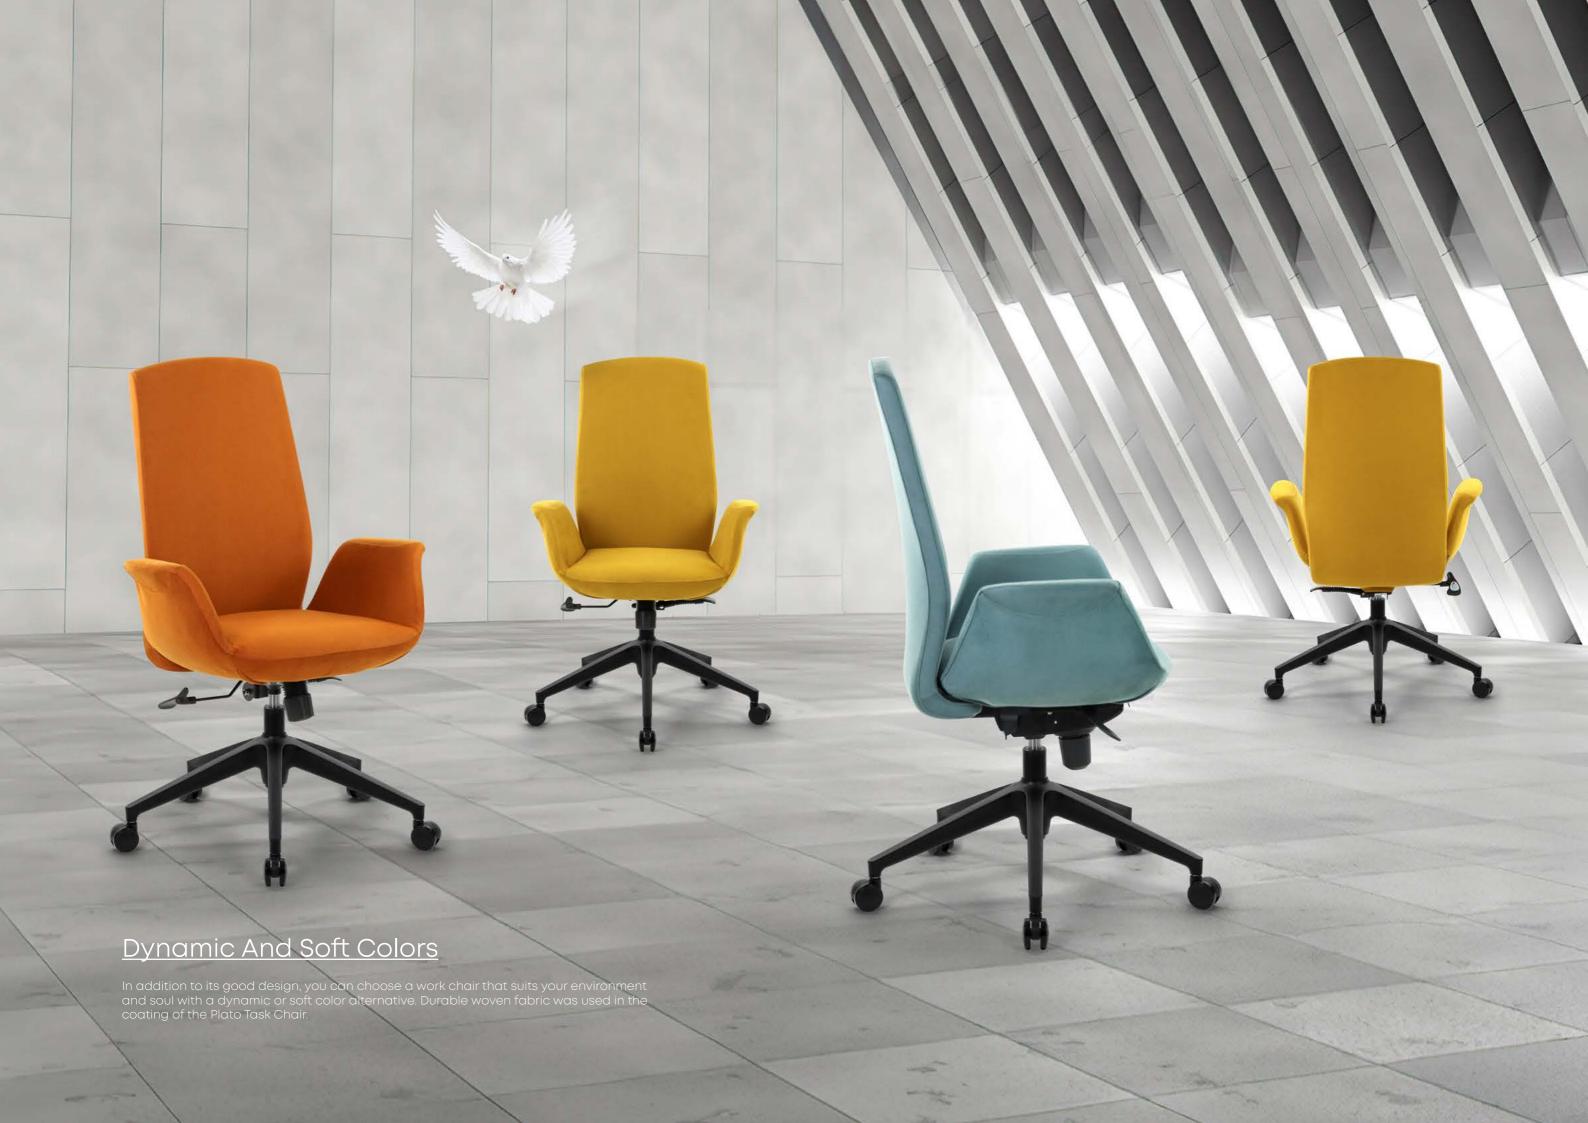

# Dynamic & Soft Colors.

In addition to its stylish design, you can choose a work chair that is suitable for your environment and spirit with its dynamic or soft color alternatives.

Linen fabric is used in the cover of Maxim UP Task Chair.