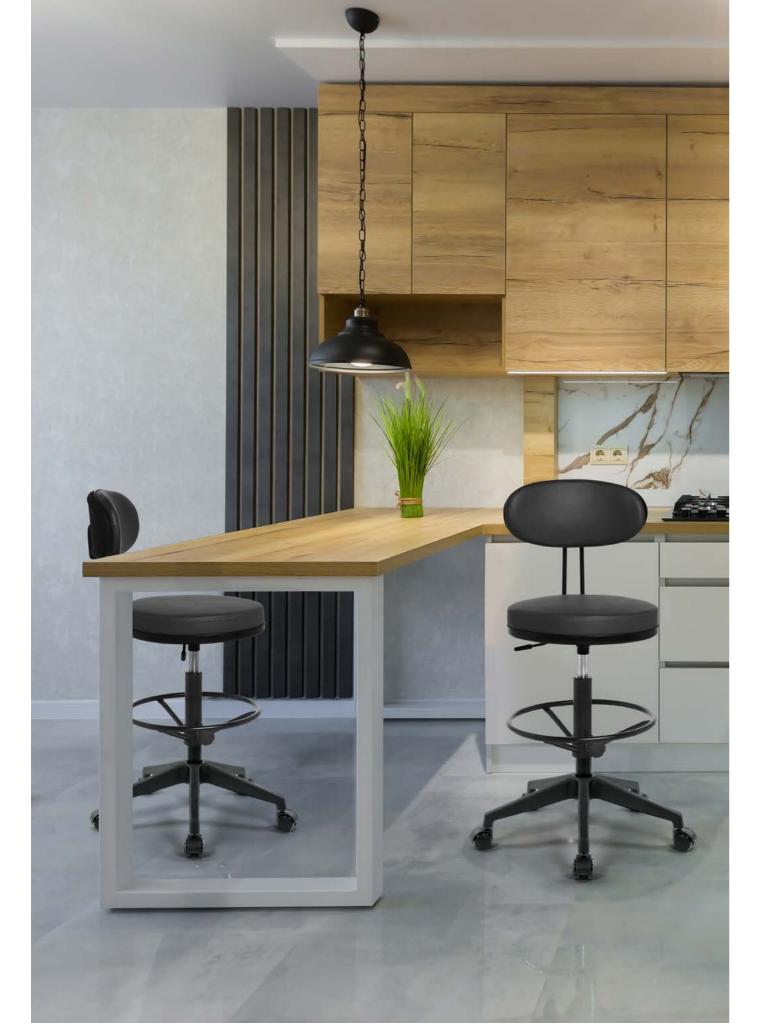

se and characteristic appearance in your outdoor, office, work and home areas.

#### Eames



# A Perfect Fit.

Seduna Eames Chair is perfect for Office, study, home, cafe, waiting, etc. with its design, simplicity, seamless fit into modern or retro furniture. it adds elegance to your spaces.







Chair - 0583

#### Eames Child

# Eames Child













#### Ibiza Bar



# Wood and fabric harmony.

Long-lasting with its specially designed metal frame, high-density polyurethane foam and solid metal leg system. With its "Ibiza Bar Chair" design, it adds a modern line to your spaces and makes the harmony perfect.





Ibiza Bar 9788

# Meis Bar











#### Leslie Bar









Leslie Bar - 0491

# Kuga Bar









Kuga Bar - 0651

# Mikado Bar









# Duru Bar







#### DN1 Bar









95

DN1 Bar 1627

Mint

97

#### Integral









Mint Bar 1788



#### Heaven





More than just an armchair, with its stunning design.





Executive Chair 2006









HETZZ\*

Aesthetic and Ergonomic Product Series

Heaven

# Heaven Prime









Gaming Chair - 6370

#### Blade

Choose a mode depending on your mood, play a game or watch a movie, the decision is yours.

Polyurethane foam form designed for comfort, softer sponge and soft cushions on the seat.



Blade Mood Gaming Chair - 6349



Blade Fab Gaming Chair - 6363







HETZZ°





# Champion







Gaming Chair - 6370

106

HETZZ.

#### Poufs



Soft Round Pouf

5238





Pier

Pouf 5199



Soft Square Pouf

5397









Lounge Round Pouf

5250







Miami Pouf

9790







# seduna

# seduna

Seduna Mobilya Sa