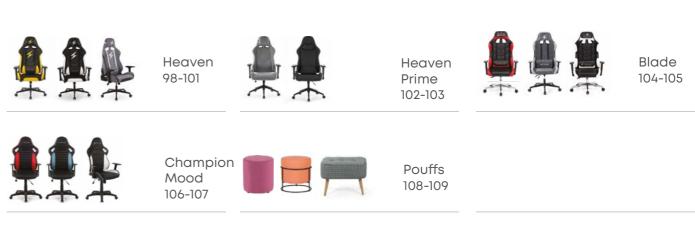

#### Heaven

More than just an armchair, with its stunning design.

Executive Chair 2006

HETZZ\*

Aesthetic and Ergonomic Product Series

Heaven

# Heaven Prime

Gaming Chair - 6370

#### Blade

Choose a mode depending on your mood, play a game or watch a movie, the decision is yours.

Polyurethane foam form designed for comfort, softer sponge and soft cushions on the seat.

Blade Mood Gaming Chair - 6349

Blade Fab Gaming Chair - 6363

HETZZ°

# Champion

Gaming Chair - 6370

106

HETZZ.

#### Poufs

Soft Round Pouf

5238

Pier

Pouf 5199

Soft Square Pouf

5397

Lounge Round Pouf