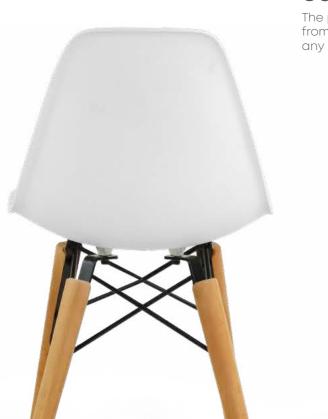

nd Comfortable Reclining. Office Waiting Chair, Guest Chair, Lobby Chair, etc. Suitable for Use As.







Waiting Chair - 2891



73







#### Suitable for every place.

Specially designed for modern executive offices and waiting areas.

# Beetle









Beetle" with alternative color alternatives that can easily adapt to any environment.

Reflect Your Style.

# Tolix





Chair - 4888

#### Characteristic Design.

It provides comfortable use and characteristic appearance in your outdoor, office, work and home areas.

#### Eames



# A Perfect Fit.

Seduna Eames Chair is perfect for Office, study, home, cafe, waiting, etc. with its design, simplicity, seamless fit into modern or retro furniture. it adds elegance to your spaces.







Chair - 0583

#### Eames Child

# Eames Child













#### Ibiza Bar



# Wood and fabric harmony.

Long-lasting with its specially designed metal frame, high-density polyurethane foam and solid metal leg system. With its "Ibiza Bar Chair" design, it adds a modern line to your spaces and makes the harmony perfect.





Ibiza Bar 9788

# Meis Bar











#### Leslie Bar









Leslie Bar - 0491

# Kuga Bar









Kuga Bar - 0651

# Mikado Bar









# Duru Bar







#### DN1 Bar









95

DN1 Bar 1627

Mint

97

#### Integral









Mint Bar 1788



#### Heaven





More than just an armchair, with its stunning design.





Executive Chair 2006









HETZZ\*

Aesthetic and Ergonomic Product Series

Heaven

# Heaven Prime









Gaming Chair - 6370

#### Blade

Choose a mode depending on your mood, play a game or wat