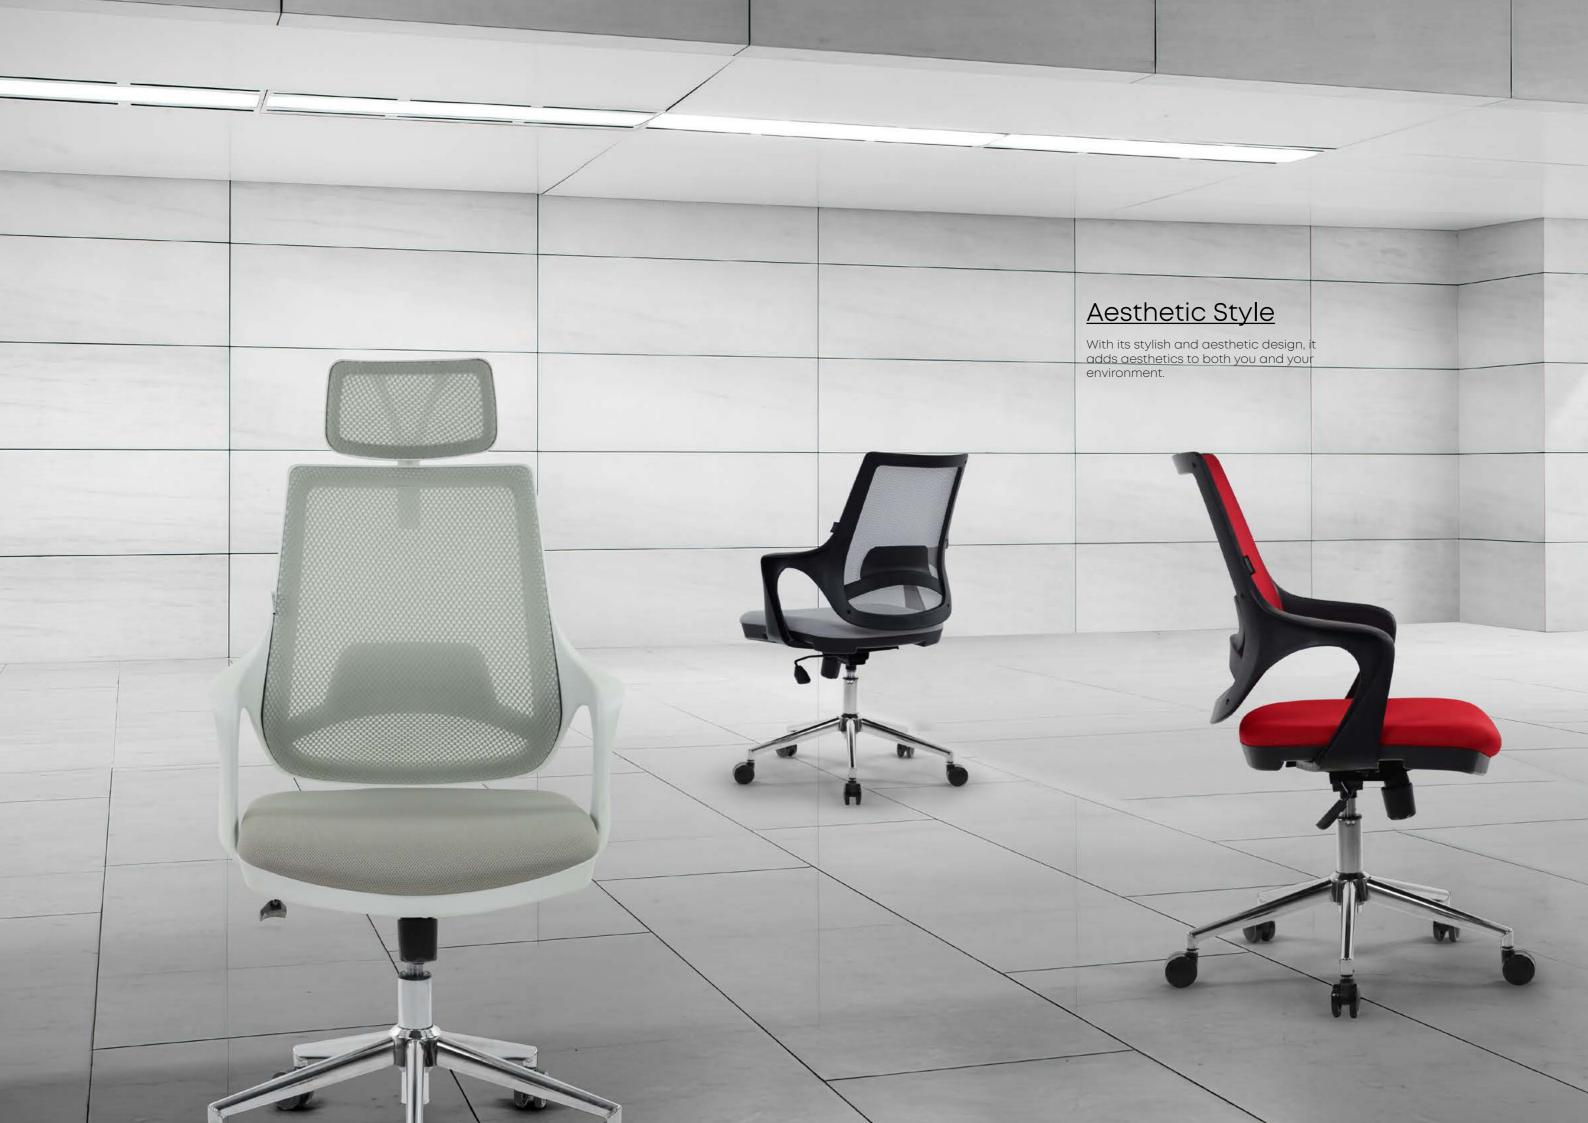

#### Molde

Task Chair - 9783

Aesthetic
Style
With its stylish and aesthetic design, it adds aesthetics to both you and your environment.

Task Chair Technical Detail

Waiting Chair - 9782

Visitor Chair - 9780