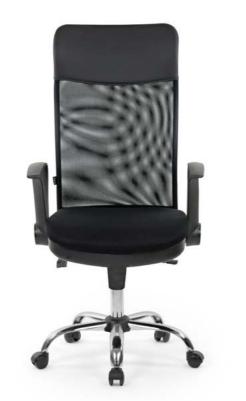

#### Mikado

# Ultra Comfort

Mikado office chair is an ideal product for your boutique working environments with its armless and simple form.

Task Chair Technical Detail

Task Chair - 0767

Chair - 1062

Task Chair Technical Detail