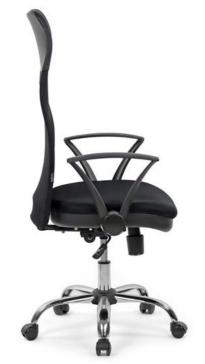

#### Mikado

# Ultra Comfort

Mikado office chair is an ideal product for your boutique working environments with its armless and simple form.

Task Chair Technical Detail

Task Chair - 0767

Chair - 1062

Task Chair Technical Detail