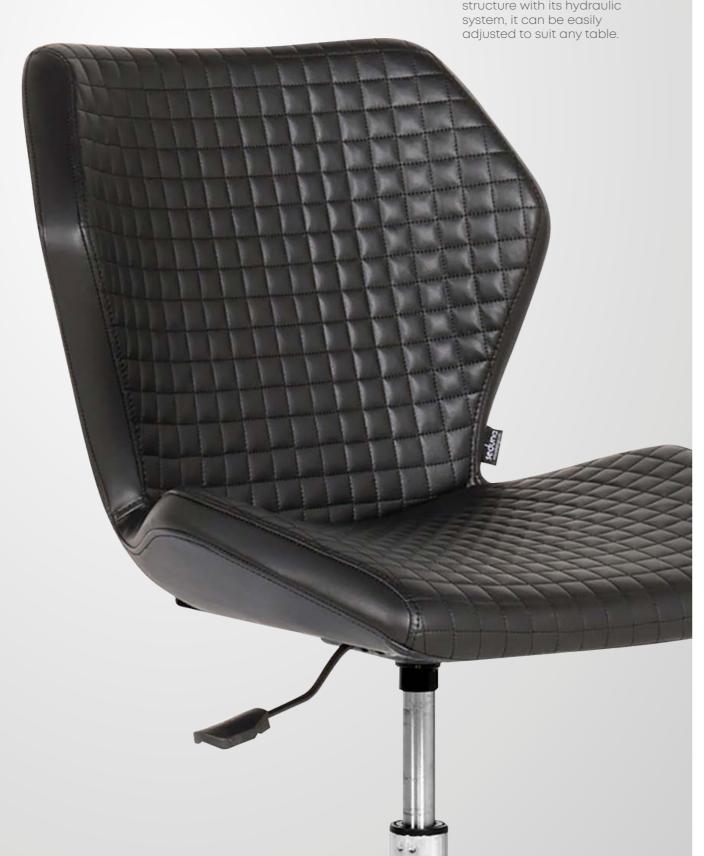

# Kuga Oxo

# Comfortable and Aesthetic

It attracts attention with its comfortable and stylish leather design. Thanks to its variable height adjustable structure with its hydraulic

61

Chair - 4840