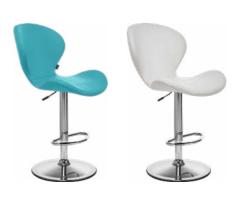

tic Design.

It provides comfortable use and characteristic appearance in your outdoor, office, work and home areas.

#### Eames



# A Perfect Fit.

Seduna Eames Chair is perfect for Office, study, home, cafe, waiting, etc. with its design, simplicity, seamless fit into modern or retro furniture. it adds elegance to your spaces.







Chair - 0583

#### Eames Child

# Eames Child













#### Ibiza Bar



# Wood and fabric harmony.

Long-lasting with its specially designed metal frame, high-density polyurethane foam and solid metal leg system. With its "Ibiza Bar Chair" design, it adds a modern line to your spaces and makes the harmony perfect.





Ibiza Bar 9788

# Meis Bar











#### Leslie Bar









Leslie Bar - 0491

# Kuga Bar









Kuga Bar - 0651

# Mikado Bar









# Duru Bar







#### DN1 Bar









95

DN1 Bar 1627

Mint

97

#### Integral









Mint Bar 1788



#### Heaven





More than just an armchair, with its stunning design.





Executive Chair 2006









HETZZ\*

Aesthetic and Ergonomic Product Series

Heaven

# Heaven Prime









Gaming Chair - 6370

#### Blade

Choose a mode depending on your mood, play a game or watch a movie, the decision is yours.

Polyurethane foam form designed for comfort, softer sponge and soft cushions on the seat.



Blade Mood Gaming Chair - 6349



Blade Fab Gaming Chair - 6363







HETZZ°





# Champion







Gaming Chair - 6370

106

HETZZ.

#### Poufs



Soft Round Pouf

5238





Pier

Pouf 5199



Soft Square Pouf

5397









Lounge Round Pouf

5250







Miami Pouf

9790