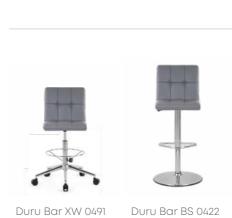

ides comfortable use and characteristic appearance in your outdoor, office, work and home areas.

#### Eames



# A Perfect Fit.

Seduna Eames Chair is perfect for Office, study, home, cafe, waiting, etc. with its design, simplicity, seamless fit into modern or retro furniture. it adds elegance to your spaces.







Chair - 0583

#### Eames Child

# Eames Child













#### Ibiza Bar



# Wood and fabric harmony.

Long-lasting with its specially designed metal frame, high-density polyurethane foam and solid metal leg system. With its "Ibiza Bar Chair" design, it adds a modern line to your spaces and makes the harmony perfect.





Ibiza Bar 9788

# Meis Bar











#### Leslie Bar









Leslie Bar - 0491

# Kuga Bar









Kuga Bar - 0651

# Mikado Bar









# Duru Bar







#### DN1 Bar









95

DN1 Bar 1627

Mint

97

#### Integral









Mint Bar 1788



#### Heaven





More than just an armchair, with its stunning design.





Executive Chair 2006









HETZZ\*

Aesthetic and Ergonomic Product Series

Heaven

# Heaven Prime









Gaming Chair - 6370

#### Blade

Choose a mode depending on your mood, play a game or watch a movie, the decision is yours.

Polyurethane foam form designed for comfort, softer sponge and soft cushions on the seat.



Blade Mood Gaming Chair - 6349



Blade Fab Gaming Chair - 6363







HETZZ°





# Champion







Gaming Chair - 6370

106

HETZZ.

#### Poufs



Soft Round Pouf

5238





Pier

Pouf 5199



Soft Square Pouf

5397









Lounge Round Pouf

5250







Miami Pouf

9790







# seduna

# seduna