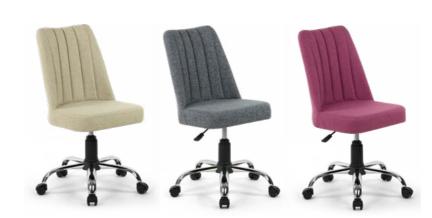

#### Mikado

# Ultra Comfort

Mikado office chair is an ideal product for your boutique working environments with its armless and simple form.

Task Chair Technical Detail

Task Chair - 0767

Chair - 1062

Task Chair Technical Detail