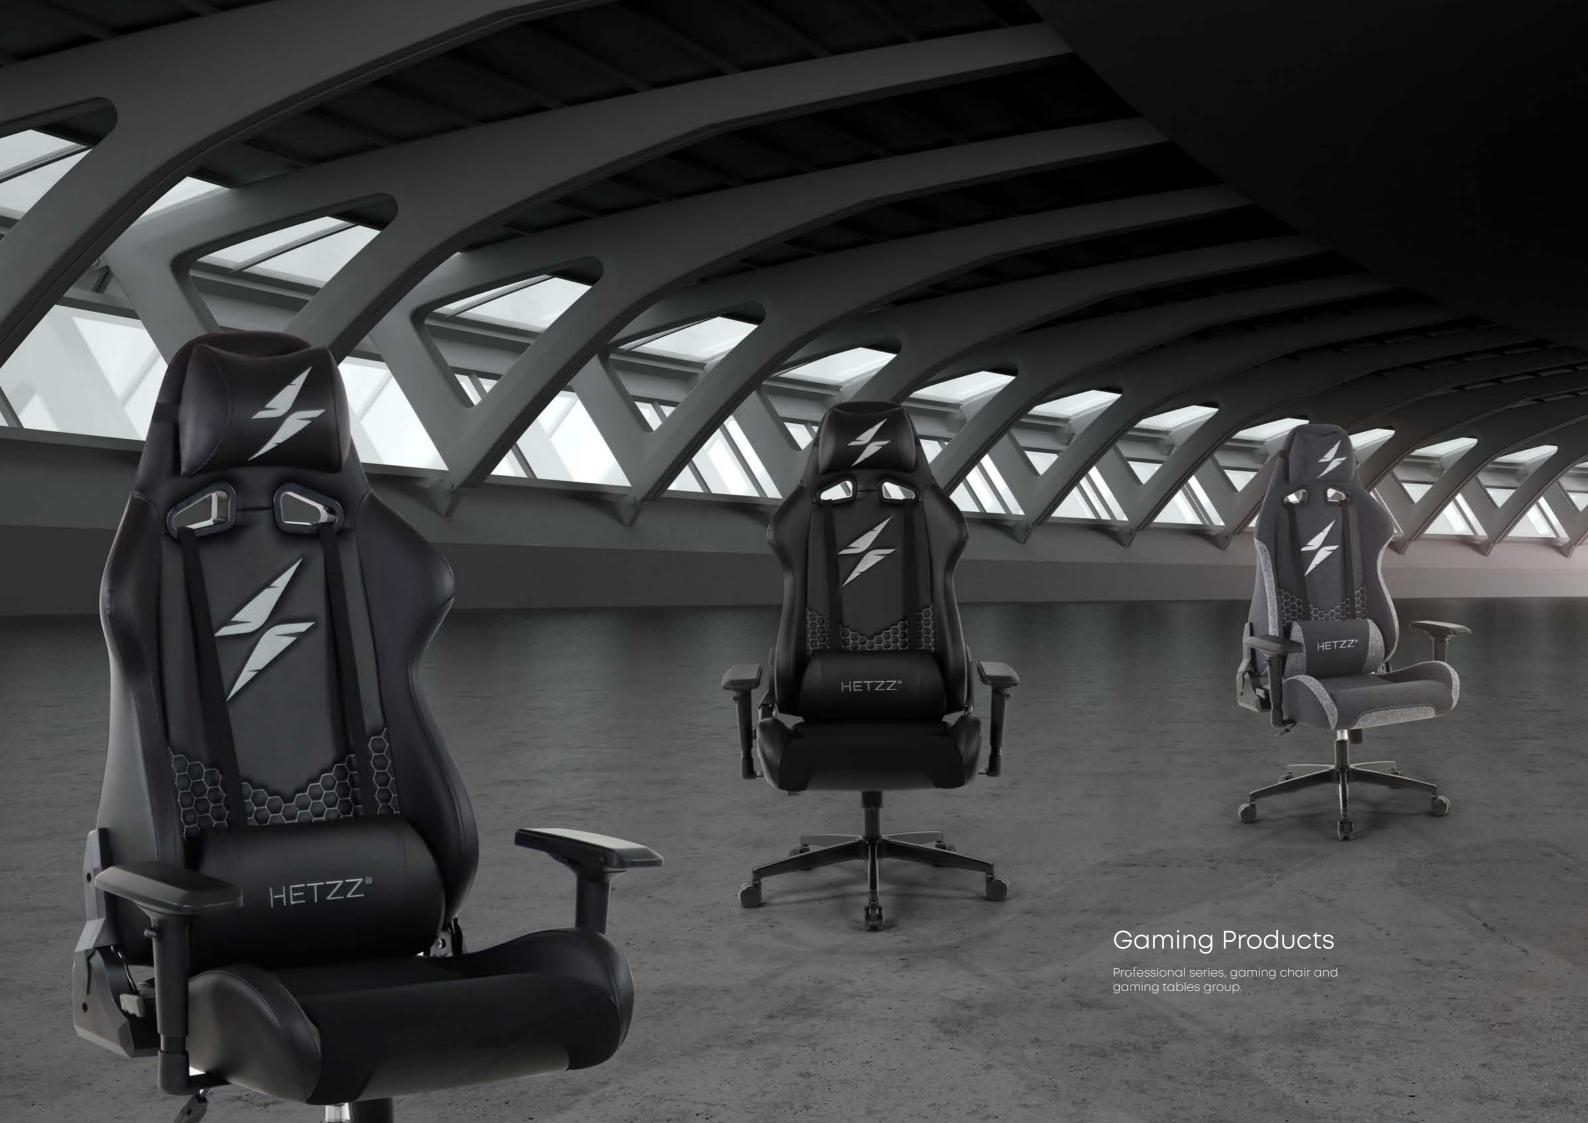

#### Heaven

More than just an armchair, with its stunning design.

Executive Chair 2006

HETZZ\*

Aesthetic and Ergonomic Product Series

Heaven

# Heaven Prime

Gaming Chair - 6370

#### Blade

Choose a mode depending on your mood, play a game or watch a movie, the decision is yours.

Polyurethane foam form designed for comfort, softer sponge and soft cushions on the seat.

Blade Mood Gaming Chair - 6349

Blade Fab Gaming Chair - 6363

HETZZ°

# Champion

Gaming Chair - 6370

106

HETZZ.