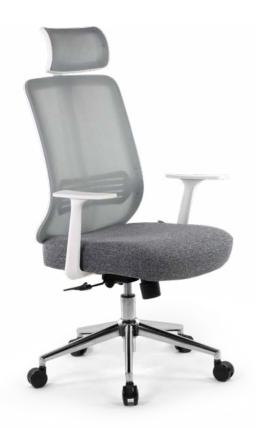

#### Blanca

#### ULTRA PREMIUM

Blanca contains quality and functional details in the every detail. You can make adjustments to the seat according to your comfort or soul. Get this comfort with the position-adjustable seat section, height-adjustable backrest.

Executive Chair - 6226