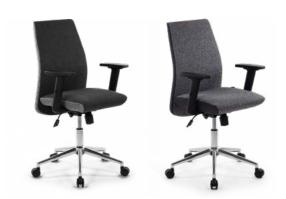

#### Thunder Pro

<u>Thunder Pro</u>

Task Chair 0750 Waiting Chair 6127

#### Impressive design

Thunder Pro Office Chair is one of the best selling office chairs. More than you expect from an office chair with its impressive design and comfortable structure.