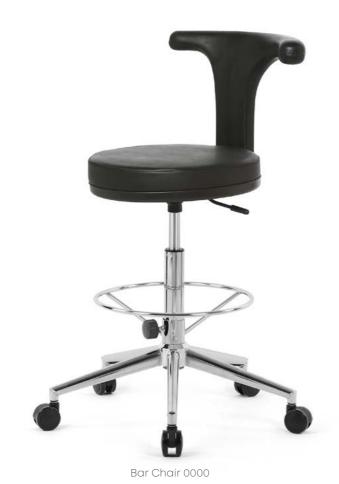

ice, work and home areas.

#### Eames



# A Perfect Fit.

Seduna Eames Chair is perfect for Office, study, home, cafe, waiting, etc. with its design, simplicity, seamless fit into modern or retro furniture. it adds elegance to your spaces.







Chair - 0583

#### Eames Child

# Eames Child













#### Ibiza Bar



# Wood and fabric harmony.

Long-lasting with its specially designed metal frame, high-density polyurethane foam and solid metal leg system. With its "Ibiza Bar Chair" design, it adds a modern line to your spaces and makes the harmony perfect.





Ibiza Bar 9788

# Meis Bar











#### Leslie Bar









Leslie Bar - 0491

# Kuga Bar









Kuga Bar - 0651

# Mikado Bar









# Duru Bar







#### DN1 Bar









95

DN1 Bar 1627

Mint

97

#### Integral









Mint Bar 1788



#### Heaven





More than just an armchair, with its stunning design.





Executive Chair 2006









HETZZ\*

Aesthetic and Ergonomic Product Series

Heaven

# Heaven Prime









Gaming Chair - 6370

#### Blade

Choose a mode depending on your mood, play a game or watch a movie, the decision is yours.

Polyurethane foam form designed for comfort, softer sponge and soft cushions on the seat.



Blade Mood Gaming Chair - 6349



Blade Fab Gaming Chair - 6363







HETZZ°





# Champion







Gaming Chair - 6370

106

HETZZ.

#### Poufs



Soft Round Pouf

5238





Pier

Pouf 5199



Soft Square Pouf

5397









Lounge Round Pouf

5250







Miami Pouf

9790







# seduna

# seduna

Seduna Mobilya Sanayi Ticaret Limited Şirketi

Store : Halkalı Merkez