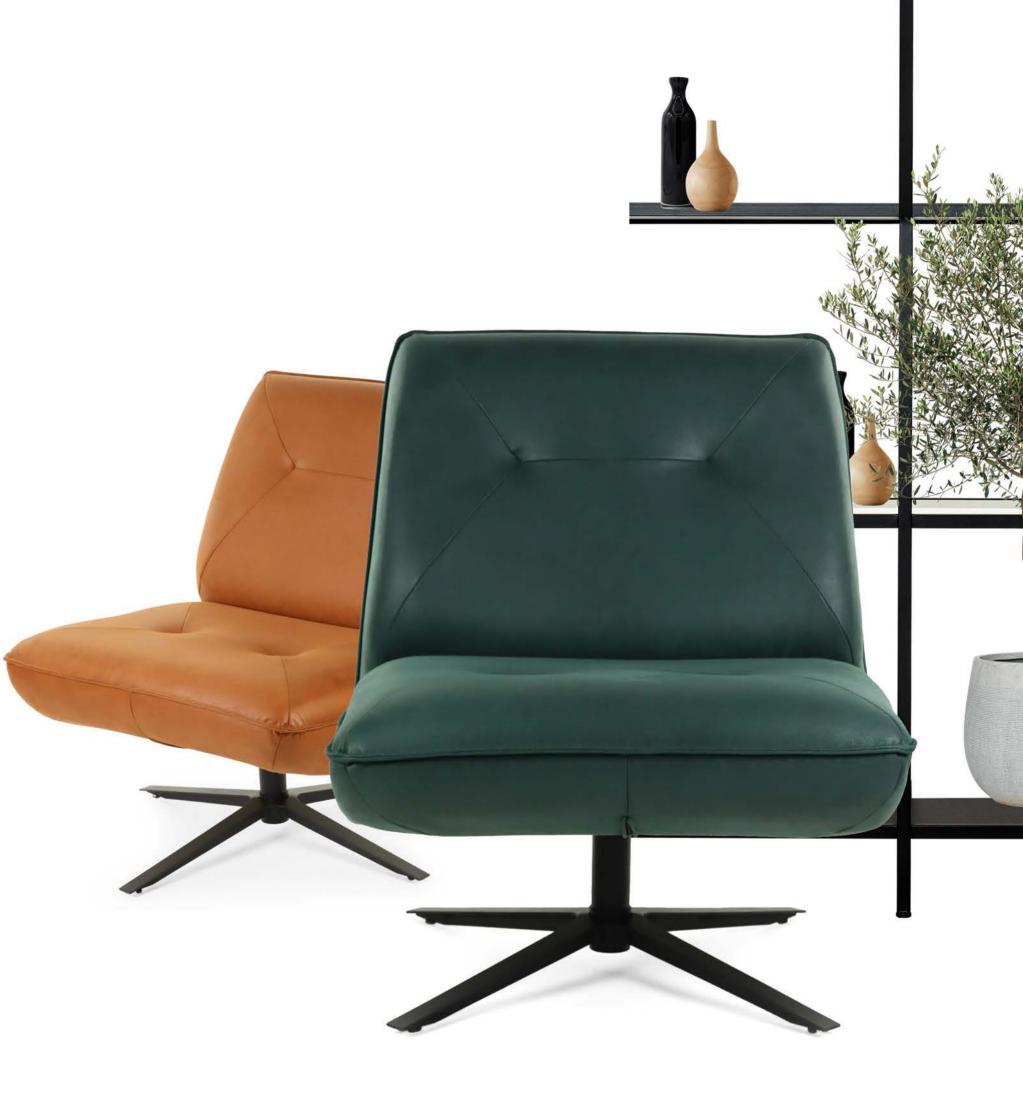

Leslie Bar 0491

Aesthetic and Ergonomic Product Series Integral - DN1 - Mint -Tectake

Integral Bar Chair 1719 DN1 Bar **1627** 

Mint Bar **1788**  Aesthetic and Ergonomic Product Series **Puffy** 

Armchair 7131