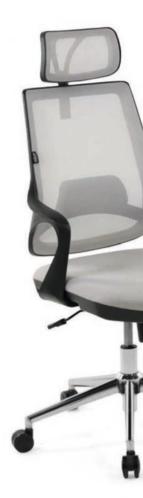

Skagen Headrest Plus Executive Chair 6554

Holistic design! The Skagen Task chair is an ideal product for minimalist design lovers with its simpple style. Free from excesses, it provies an efficient workin chair experince.

# Skagen Plus

Aesthetic and Ergonomic Product Series

Skagen Headrest Executive Chair 6516

Skagen Metal Task Chair 4185

Skagen Metal Waiting Chair 4186

Aesthetic and Ergonomic Product Series

Waiting Chair 6265