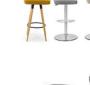

### Excellent visuals suitable for every area.

The Leslie Bar, which has an adjustable height mechanism, can be used at a minimum height of 540 mm and a maximum height of 800 mm in the session part. Strong and high quality material that does not rust easily has been preferred in the chrome foot part.

Leslie Bar 0491

Aesthetic and Ergonomic Product Series Integral - DN1 - Mint -Tectake

Integral Bar Chair 1719 DN1 Bar **1627** 

Mint Bar **1788**  Aesthetic and Ergonomic Product Series **Puffy** 

Armchair 7131