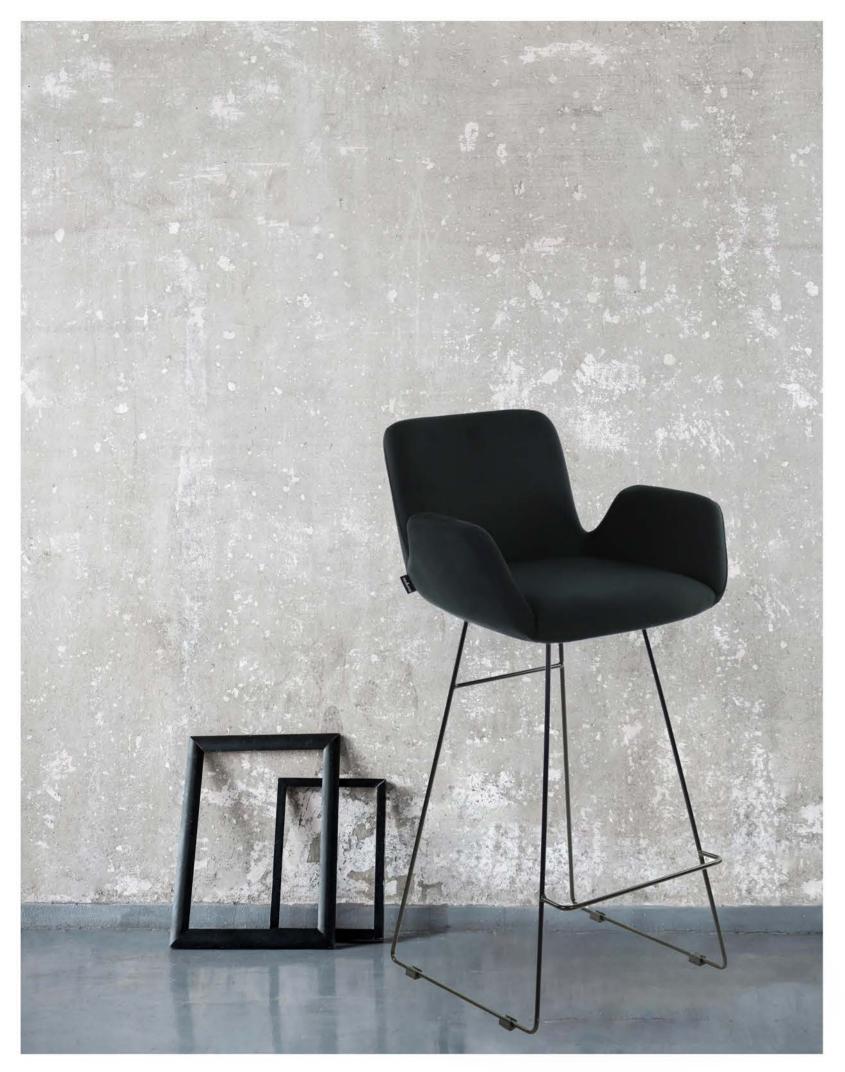

## Wood and fabric harmony.

Long-lasting with its specially designed metal frame, high-desity polyurethane foam and solid metal leg system. With its "Ibiza Bar Chair" design, it adds a modern line to your spaces and makes the harmony perfect.

Ibiza Bs Bar Wood Bar 6820 6745

Meis Bar 