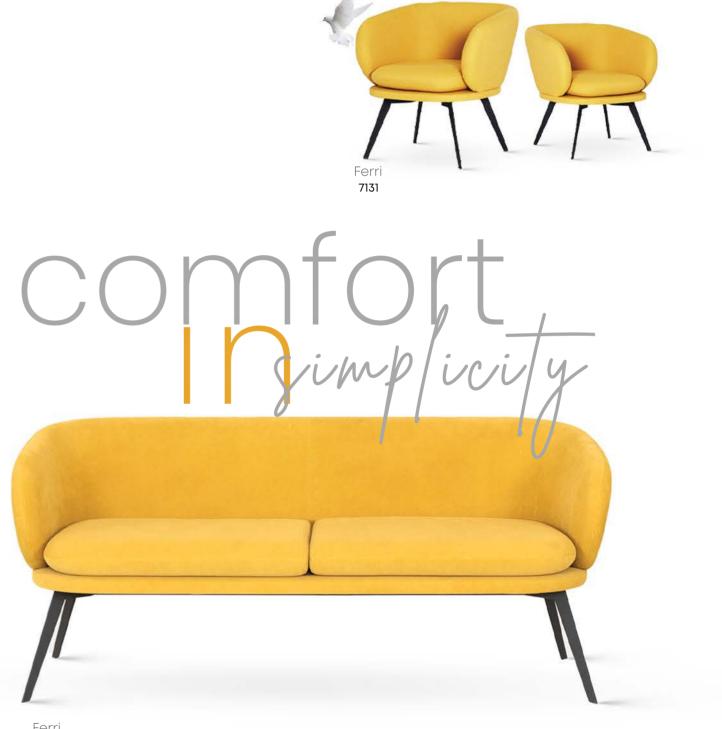

Leslie Bar 0491

Aesthetic and Ergonomic Product Series Integral - DN1 - Mint -Tectake

Integral Bar Chair 1719 DN1 Bar **1627** 

Mint Bar **1788**  Aesthetic and Ergonomic Product Series **Puffy** 

Armchair 7131