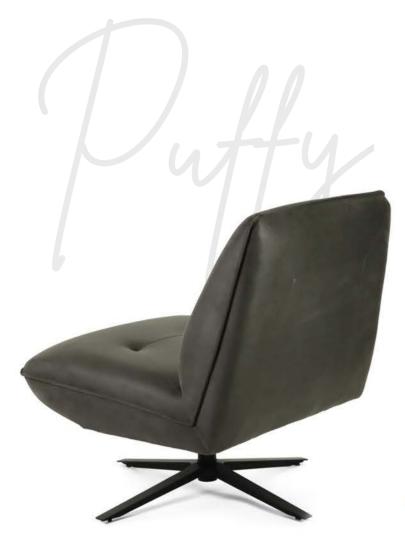

Leslie Bar 0491

Aesthetic and Ergonomic Product Series Integral - DN1 - Mint -Tectake

Integral Bar Chair 1719 DN1 Bar **1627** 

Mint Bar **1788**  Aesthetic and Ergonomic Product Series **Puffy** 

Armchair 7131