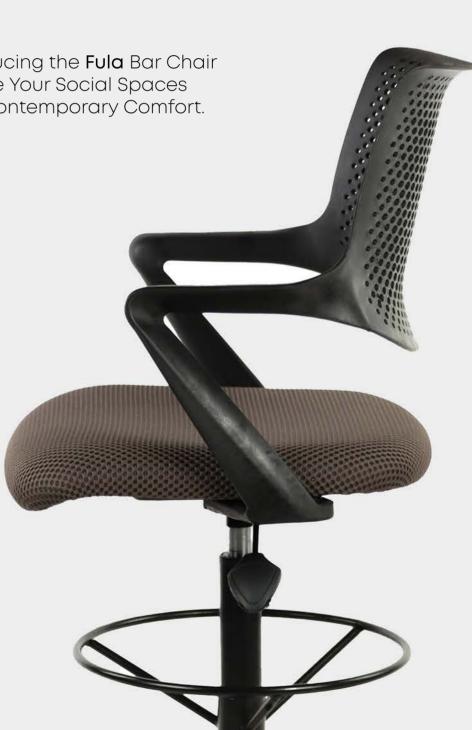

13

Aesthetic and Ergonomic Product Series

Task Chair **7667** 

Task Chair, Bar Stool 7698

Introducing the Fula Bar Chair Elevate Your Social Spaces with Contemporary Comfort.

Aesthetic and Ergonomic Product Series **Etono Onn** 