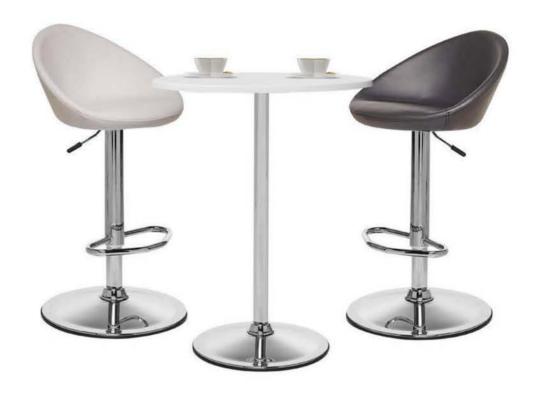

### Excellent visuals suitable for every area.

The Leslie Bar, which has an adjustable height mechanism, can be used at a minimum height of 540 mm and a maximum height of 800 mm in the session part. Strong and high quality material that does not rust easily has been preferred in the chrome foot part.

Leslie Bar 0491

Aesthetic and Ergonomic Product Series Integral - DN1 - Mint -Tectake

Integral Bar Chair 1719 DN1 Bar **1627** 

Mint Bar **1788**  Aesthetic and Ergonomic Product Series **Puffy** 

Armchair 7131