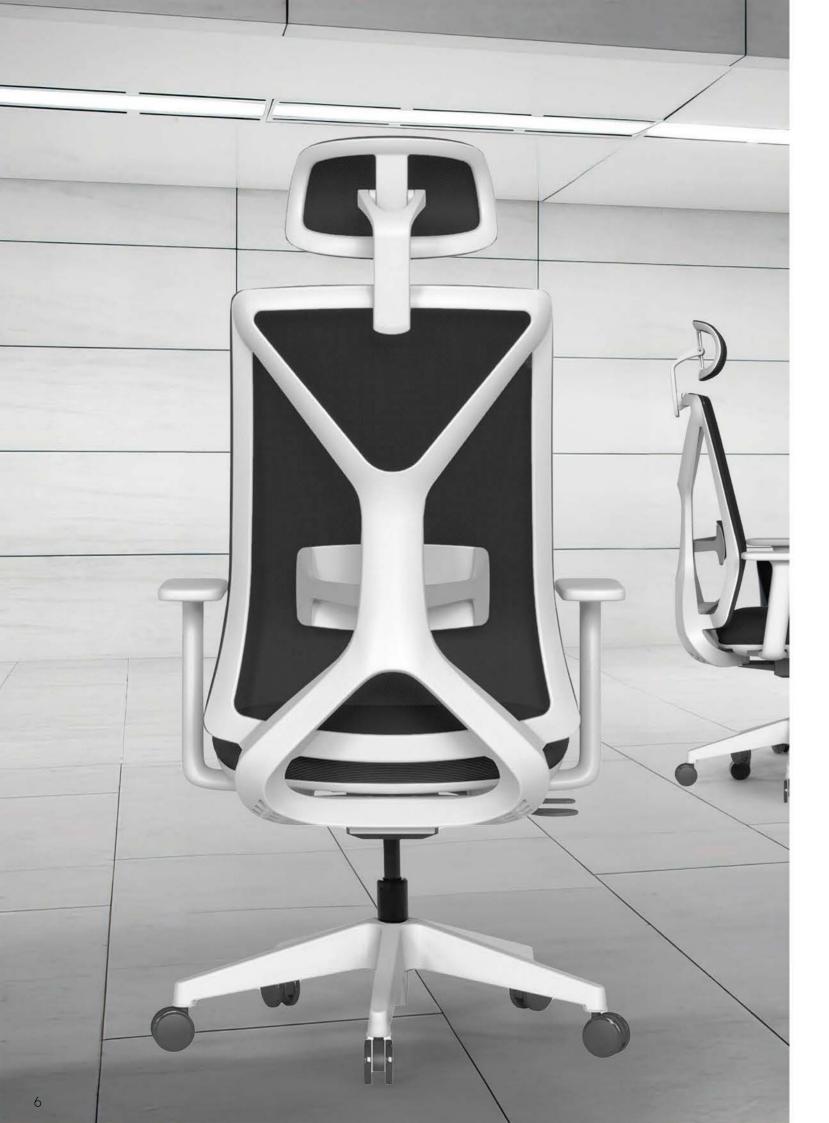

#### Evora Premium Gray

## The <u>new face</u> of office environments

Seat and back form designed for the of your body while working and resting.

#### Popular Product

Seat and back form designed for the comfort of your body while working and resting Special form.

Aesthetic and Ergonomic Product Series

Evora Premium Black

Embracing Elegance and Comfort The New White Executive Chair Redefining Office Luxury