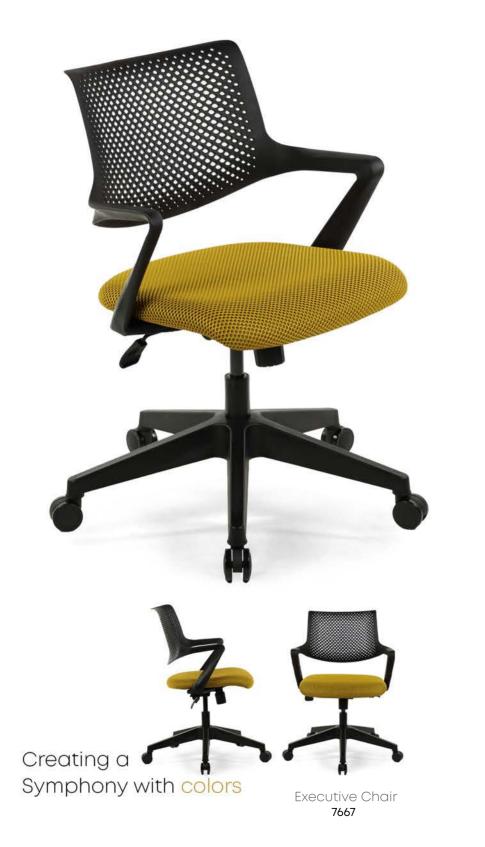

13

Aesthetic and Ergonomic Product Series

Task Chair **7667** 

Task Chair, Bar Stool 7698

Introducing the Fula Bar Chair Elevate Your Social Spaces with Contemporary Comfort.

Aesthetic and Ergonomic Product Series **Etono Onn** 