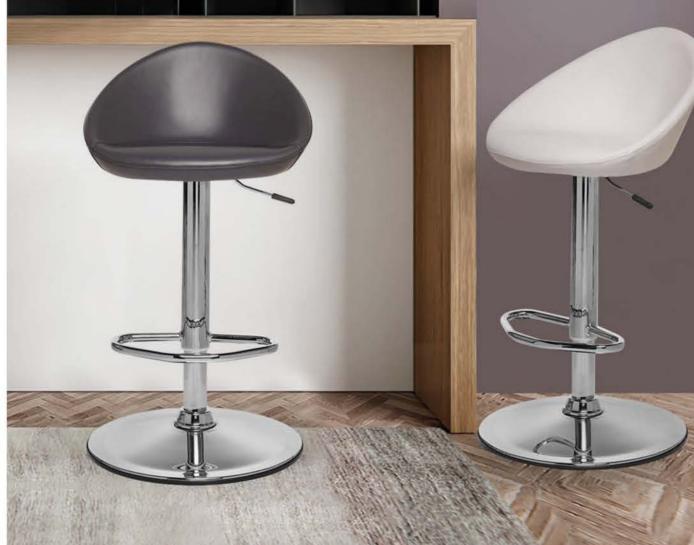

#### ULTRA PREMIUM

Blanca contains quality and functional details in the every detail. You can make adjustments to the seat according to your comfort or soul. Get this comfort with the position-adjustable seat section, height-adjustable backrest.