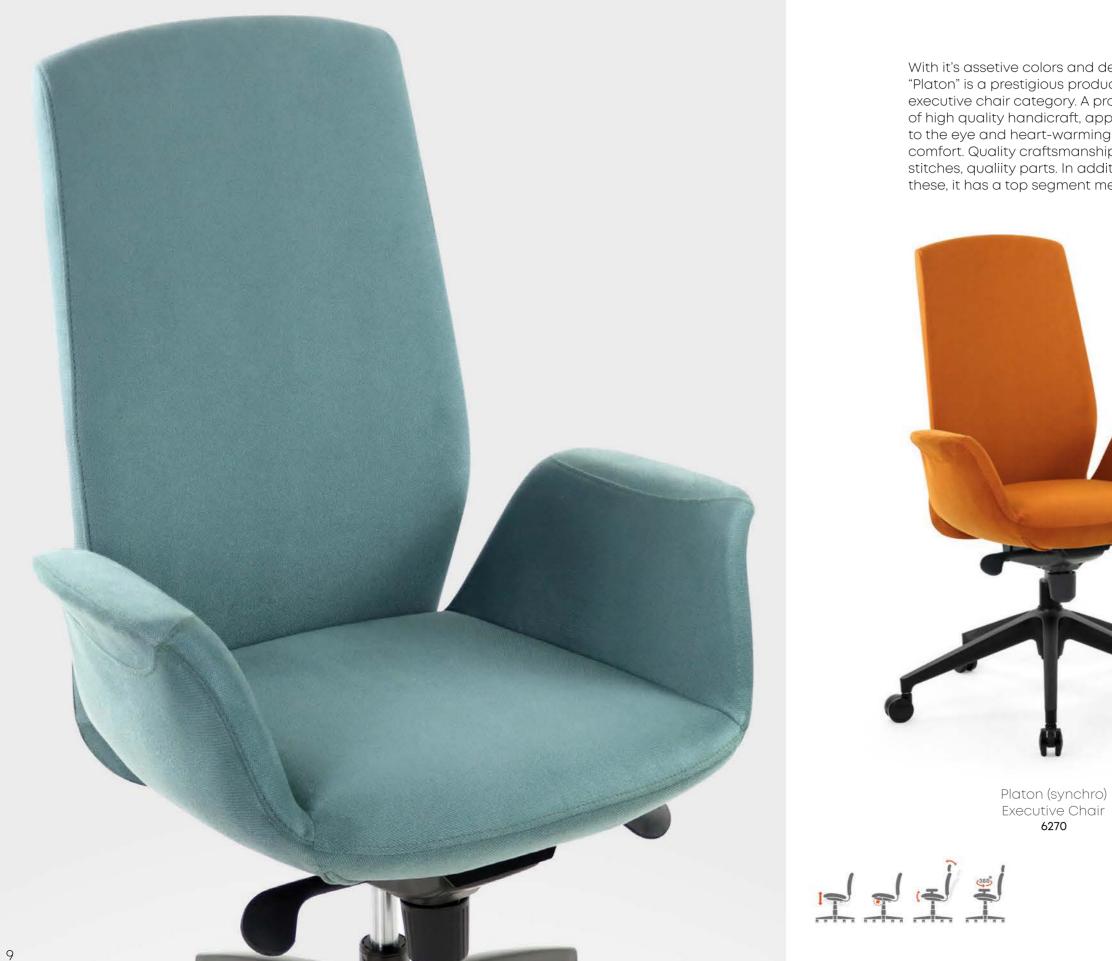

Aesthetic and Ergonomic Product Series Platon

With it's assetive colors and design, "Platon" is a prestigious product in the executive chair category. A product of high quality handicraft, appealing to the eye and heart-warming with its comfort. Quality craftsmanship, quality stitches, qualiity parts. In addition to all these, it has a top segment mechanism.