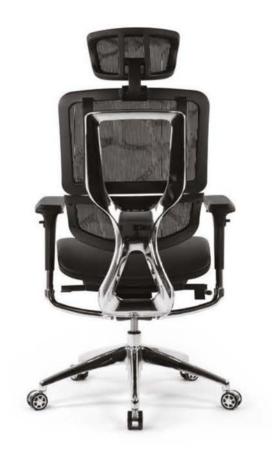

#### ULTRA PREMIUM

Blanca contains quality and functional details in the every detail. You can make adjustments to the seat according to your comfort or soul. Get this comfort with the position-adjustable seat section, height-adjustable backrest.