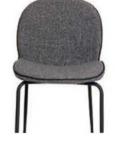

#### The <u>Skagen Fab</u> Task Chair with a

New Face. The "Skagen" is an ideal product for lovers of minimalist design with its new fabric style.

Aesthetic and Ergonomic Product Series Solo

Modernity and <del>Stylish</del>