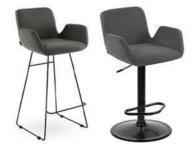

## Wood and fabric harmony.

Long-lasting with its specially designed metal frame, high-desity polyurethane foam and solid metal leg system. With its "Ibiza Bar Chair" design, it adds a modern line to your spaces and makes the harmony perfect.

Ibiza Bs Bar Wood Bar 6820 6745

Meis Bar 