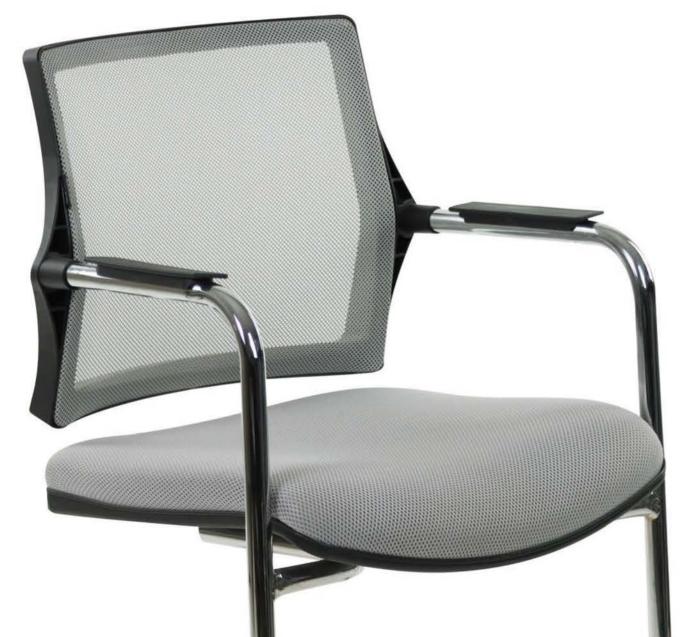

Aesthetic and Ergonomic Product Series

Polo

Basic and stylish designs.

Task Chair **3270** 

Chair - Dining Chair 4475

Aesthetic and Ergonomic Product Series Max

#### Multidirectional

Versatile Ergonomic Back and Seat Design For a Large Sitting Area an Comfotable Reclining. Office Wait ing Chair, Guest Chair, Lobby Chai etc. Suitable for Use As.

Waiting Chair 2891