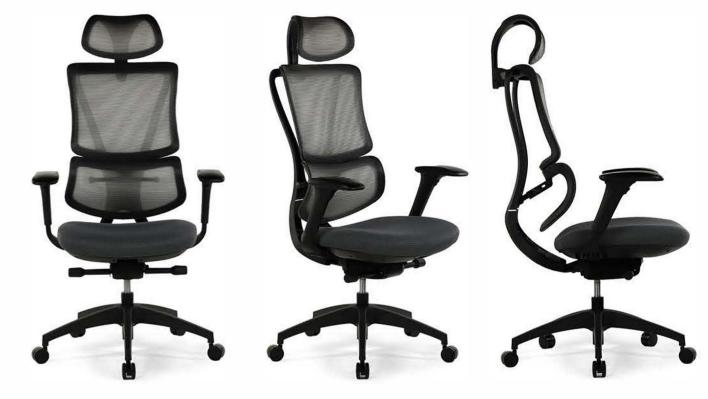

#### Evora Premium Gray

## The <u>new face</u> of office environments

Seat and back form designed for the of your body while working and resting.

#### Popular Product

Seat and back form designed for the comfort of your body while working and resting Special form.

Aesthetic and Ergonomic Product Series

Evora Premium Black

Embracing Elegance and Comfort The New White Executive Chair Redefining Office Luxury