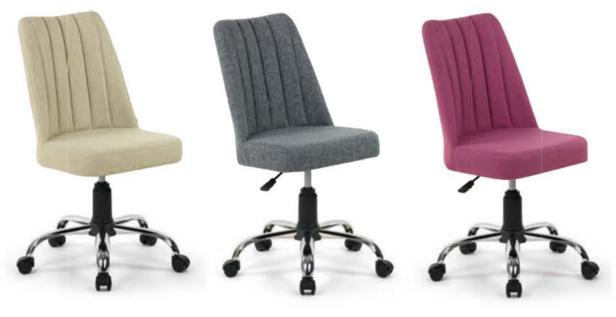

#### Dynamic And Soft Colors

In addition to its good design, you can choose a work chair that suits your environment and soul with a dynamic or soft color alternative. Durable woven fabric was used in the coating of the Plato Task Chair.

Aesthetic and Ergonomic Product Series Platon

With it's assetive colors and design, "Platon" is a prestigious product in the executive chair category. A product of high quality handicraft, appealing to the eye and heart-warming with its comfort. Quality craftsmanship, quality stitches, qualiity parts. In addition to all these, it has a top segment mechanism.