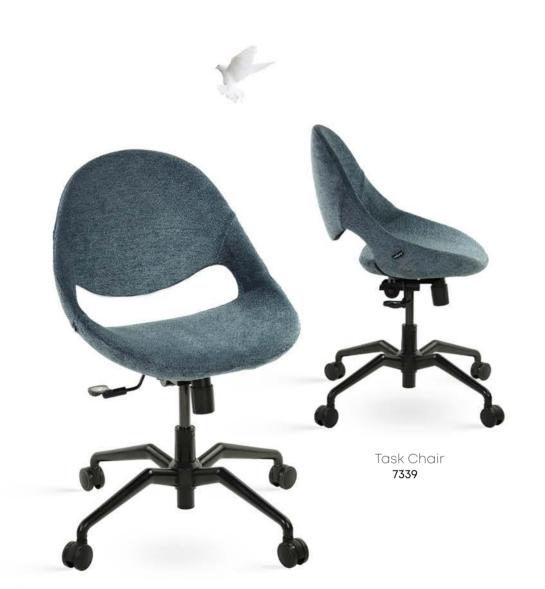

13

Aesthetic and Ergonomic Product Series

Task Chair **7667** 

Task Chair, Bar Stool 7698

Introducing the Fula Bar Chair Elevate Your Social Spaces with Contemporary Comfort.

Aesthetic and Ergonomic Product Series **Etono Onn** 