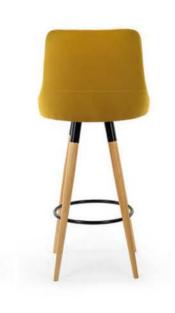

## Wood and fabric harmony.

Long-lasting with its specially designed metal frame, high-desity polyurethane foam and solid metal leg system. With its "Ibiza Bar Chair" design, it adds a modern line to your spaces and makes the harmony perfect.

Ibiza Bs Bar Wood Bar 6820 6745

Meis Bar 