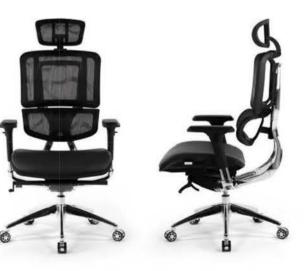

#### ULTRA PREMIUM

Blanca contains quality and functional details in the every detail. You can make adjustments to the seat according to your comfort or soul. Get this comfort with the position-adjustable seat section, height-adjustable backrest.