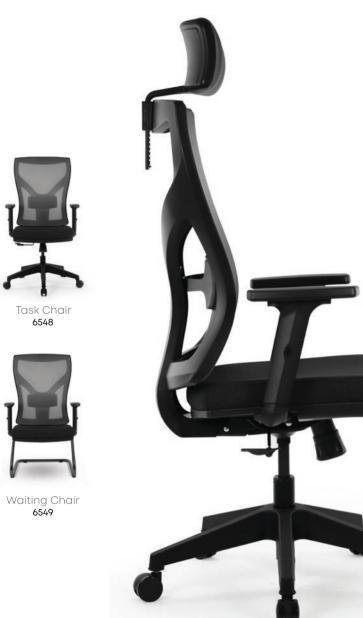

Aesthetic and Ergonomic Product Series Benin White

Task Chair **7643**  Waiting Chair **7650** 

The "New Executive Chair" with a New Face.

Executive Chair **7575** 

The Innovative Work Chair A Perfect Blend of Comfort and Style

Task Chair **7599**  Waiting Chair **7612** 

3