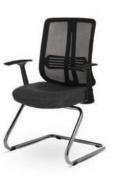

#### Dynamic And Soft Colors

In addition to its good design, you can choose a work chair that suits your environment and soul with a dynamic or soft color alternative. Durable woven fabric was used in the coating of the Plato Task Chair.

Aesthetic and Ergonomic Product Series Platon

With it's assetive colors and design, "Platon" is a prestigious product in the executive chair category. A product of high quality handicraft, appealing to the eye and heart-warming with its comfort. Quality craftsmanship, quality stitches, qualiity parts. In addition to all these, it has a top segment mechanism.