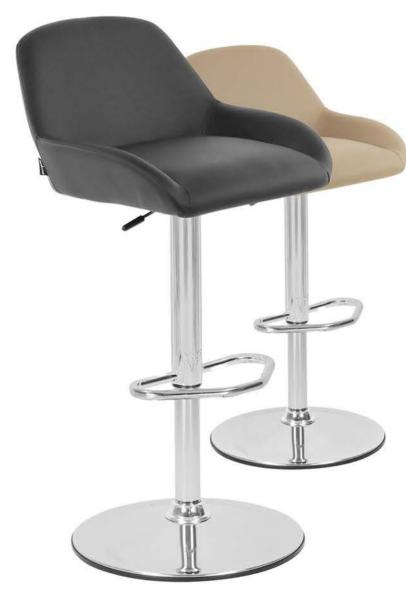

### Superior Quality, Quality Parts.

Strong and high quality material that does not rust easily has been preferred in the chrome foot part

Duru XW Bar [ 0491

Duru Bar BS 0422

### Excellent visuals suitable for every area.

The Leslie Bar, which has an adjustable height mechanism, can be used at a minimum height of 540 mm and a maximum height of 800 mm in the session part. Strong and high quality material that does not rust easily has been preferred in the chrome foot part.

Leslie Bar 0491

Aesthetic and Ergonomic Product Series Integral - DN1 - Mint -Tectake

Integral Bar Chair 1719 DN1 Bar **1627** 

Mint Bar **1788**  Aesthetic and Ergonomic Product Series **Puffy** 

Armchair 7131