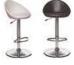

### Superior Quality, Quality Parts.

Strong and high quality material that does not rust easily has been preferred in the chrome foot part

Duru XW Bar [ 0491

Duru Bar BS 0422

### Excellent visuals suitable for every area.

The Leslie Bar, which has an adjustable height mechanism, can be used at a minimum height of 540 mm and a maximum height of 800 mm in the session part. Strong and high quality material that does not rust easily has been preferred in the chrome foot part.

Leslie Bar 0491

Aesthetic and Ergonomic Product Series Integral - DN1 - Mint -Tectake

Integral Bar Chair 1719 DN1 Bar **1627** 

Mint Bar **1788**  Aesthetic and Ergonomic Product Series **Puffy** 

Armchair 7131