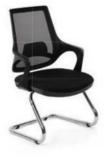

Skagen Headrest Plus Executive Chair 6554

Holistic design! The Skagen Task chair is an ideal product for minimalist design lovers with its simpple style. Free from excesses, it provies an efficient workin chair experince.

# Skagen Plus

Aesthetic and Ergonomic Product Series

Skagen Headrest Executive Chair 6516

Skagen Metal Task Chair 4185

Skagen Metal Waiting Chair 4186

Aesthetic and Ergonomic Product Series

Waiting Chair 6265

#### The <u>Skagen Fab</u> Task Chair with a

New Face. The "Skagen" is an ideal product for lovers of minimalist design with its new fabric style.

Aesthetic and Ergonomic Product Series Solo

Modernity and <del>Stylish</del>