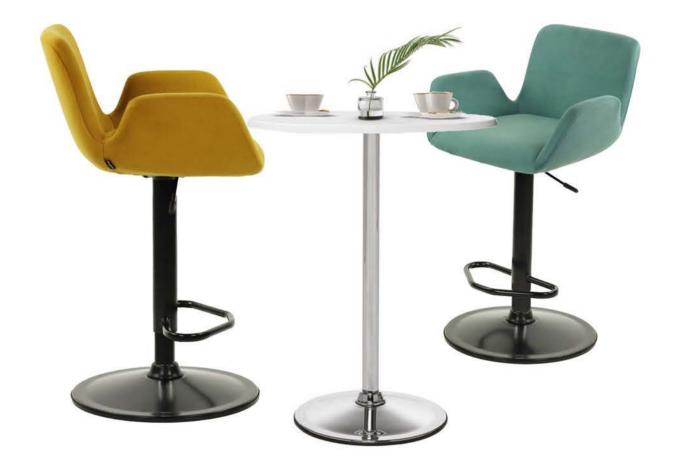

## Wood and fabric harmony.

Long-lasting with its specially designed metal frame, high-desity polyurethane foam and solid metal leg system. With its "Ibiza Bar Chair" design, it adds a modern line to your spaces and makes the harmony perfect.

Ibiza Bs Bar Wood Bar 6820 6745

Meis Bar 