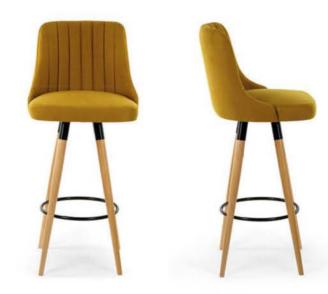

13

Aesthetic and Ergonomic Product Series

Task Chair **7667** 

Task Chair, Bar Stool 7698

Introducing the Fula Bar Chair Elevate Your Social Spaces with Contemporary Comfort.

Aesthetic and Ergonomic Product Series **Etono Onn** 