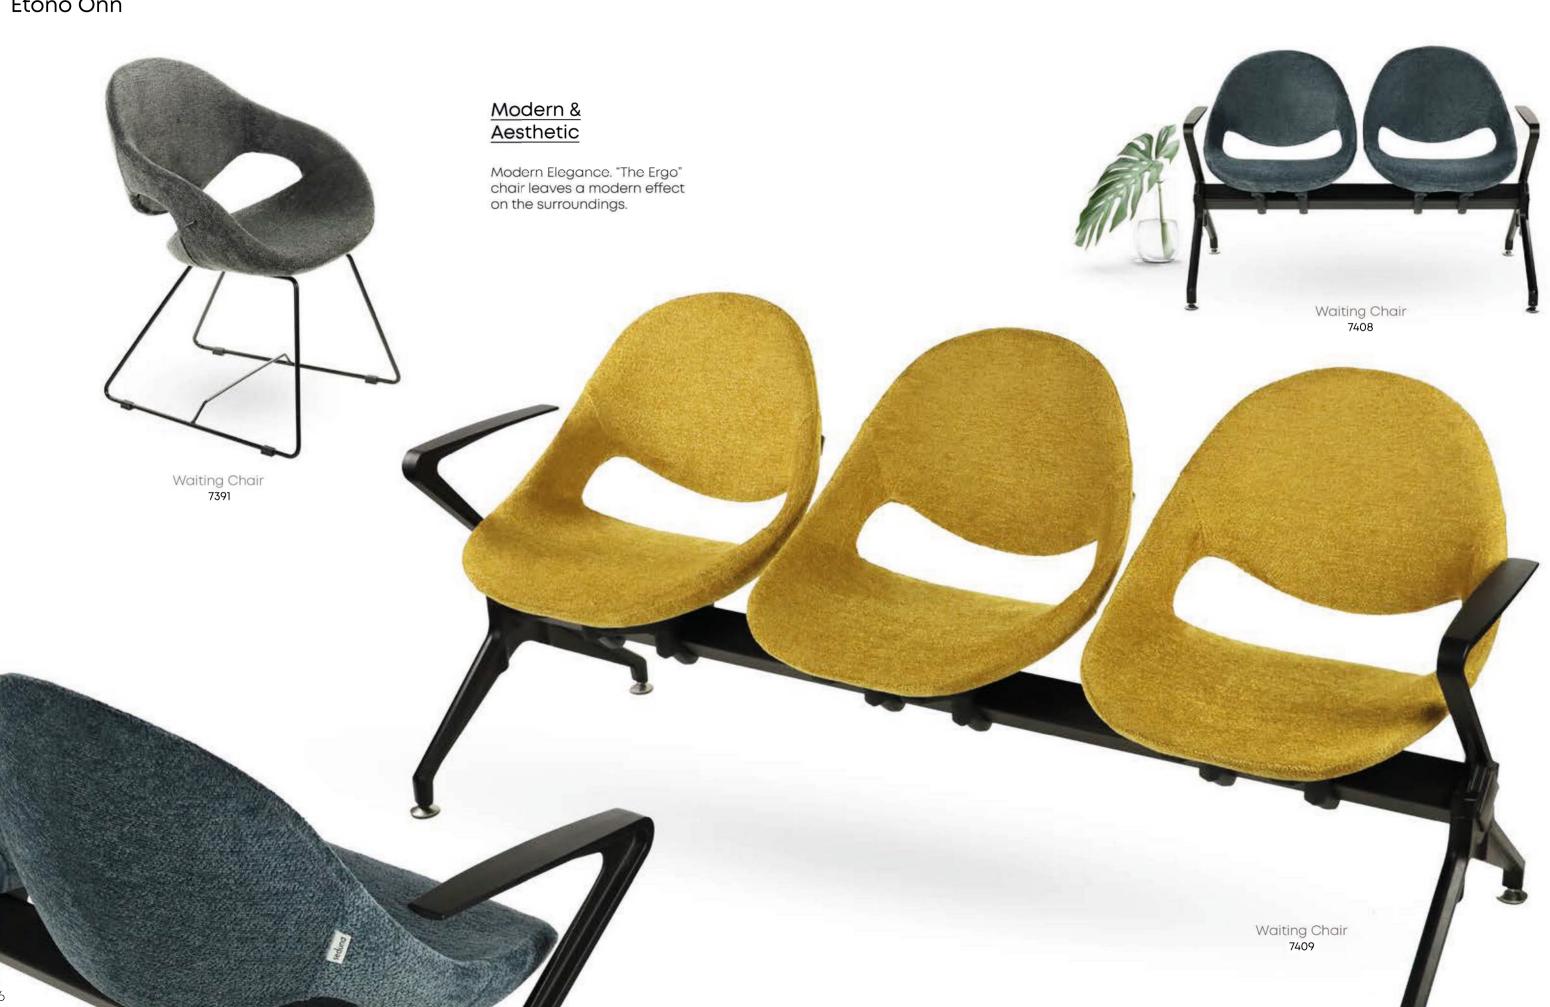

13

Aesthetic and Ergonomic Product Series

Task Chair **7667** 

Task Chair, Bar Stool 7698

Introducing the Fula Bar Chair Elevate Your Social Spaces with Contemporary Comfort.

Aesthetic and Ergonomic Product Series **Etono Onn** 