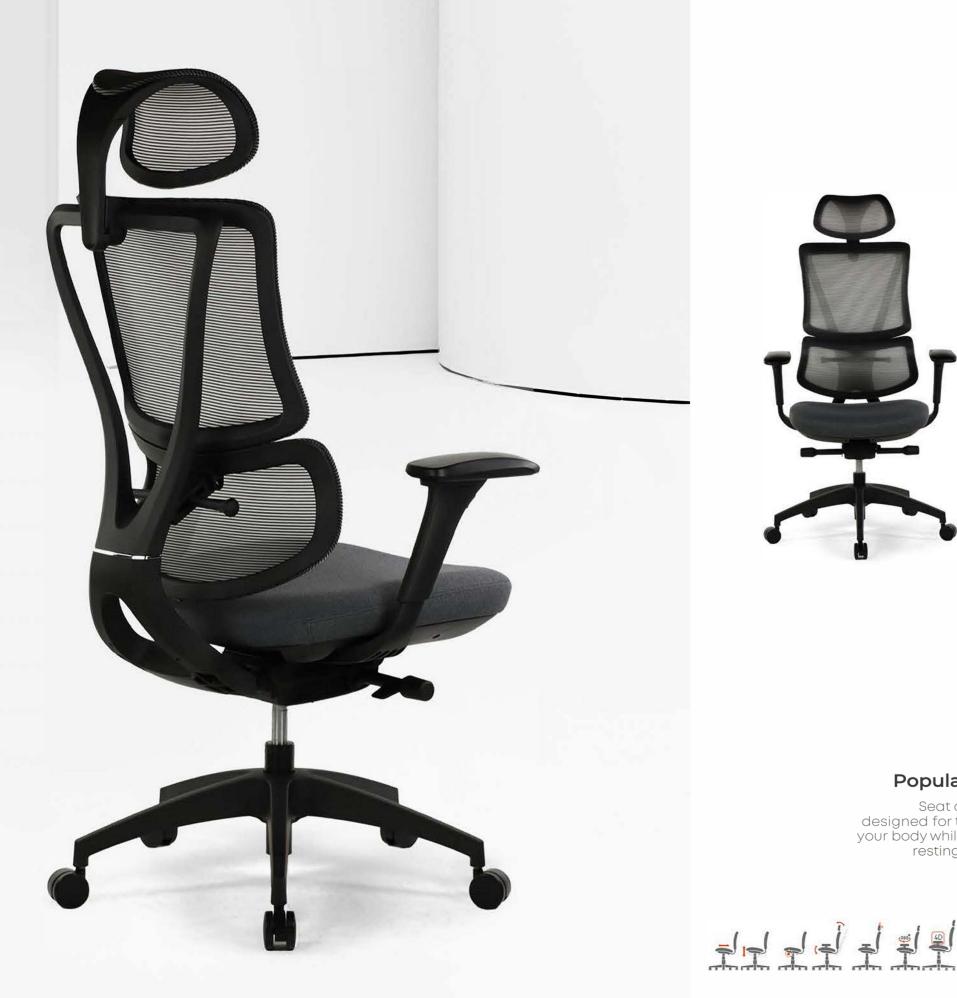

#### Evora Premium Gray

## The <u>new face</u> of office environments

Seat and back form designed for the of your body while working and resting.

#### Popular Product

Seat and back form designed for the comfort of your body while working and resting Special form.

Aesthetic and Ergonomic Product Series

Evora Premium Black

Embracing Elegance and Comfort The New White Executive Chair Redefining Office Luxury