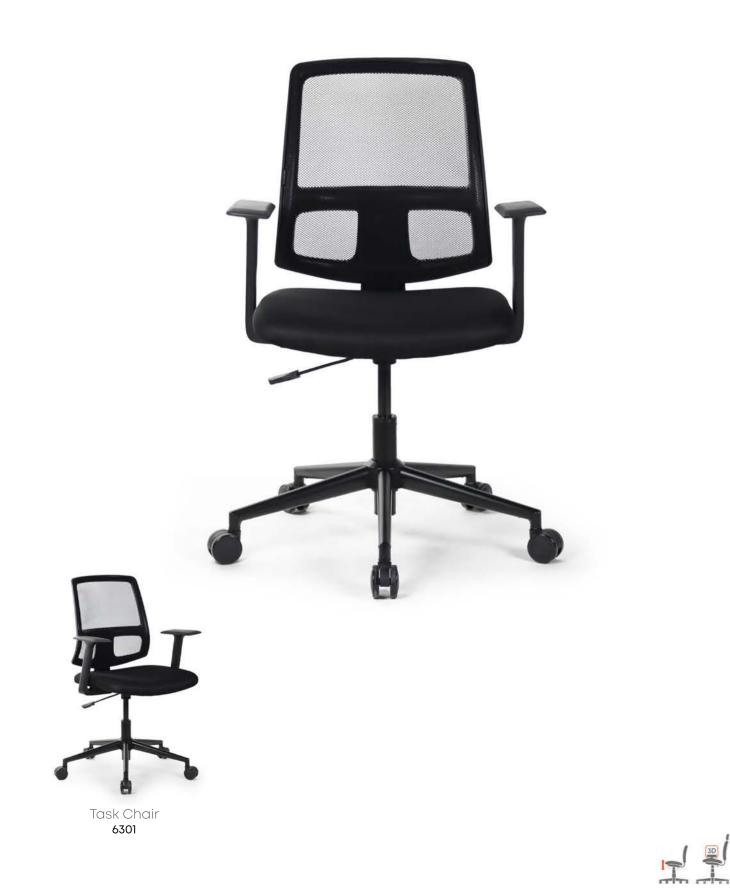

### Elevate Your Productivity with Our Comfy Chairs!

Chairs! Hopo

Task Chair **7278** 

Aesthetic and Ergonomic Product Series Etono Go

Suitable for every place. Specially designed for modern executive offices and waiting areas.