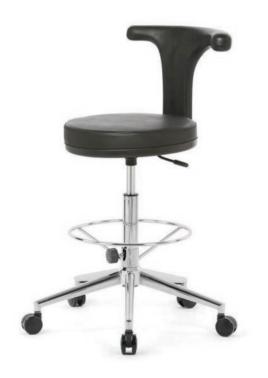

Leslie Bar 0491

Aesthetic and Ergonomic Product Series Integral - DN1 - Mint -Tectake

Integral Bar Chair 1719 DN1 Bar **1627** 

Mint Bar **1788**  Aesthetic and Ergonomic Product Series **Puffy** 

Armchair 7131