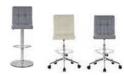

### Superior Quality, Quality Parts.

Strong and high quality material that does not rust easily has been preferred in the chrome foot part

Duru XW Bar [ 0491

Duru Bar BS 0422

### Excellent visuals suitable for every area.

The Leslie Bar, which has an adjustable height mechanism, can be used at a minimum height of 540 mm and a maximum height of 800 mm in the session part. Strong and high quality material that does not rust easily has been preferred in the chrome foot part.

Leslie Bar 0491

Aesthetic and Ergonomic Product Series Integral - DN1 - Mint -Tectake

Integral Bar Chair 1719 DN1 Bar **1627** 

Mint Bar **1788**  Aesthetic and Ergonomic Product Series **Puffy** 

Armchair 7131