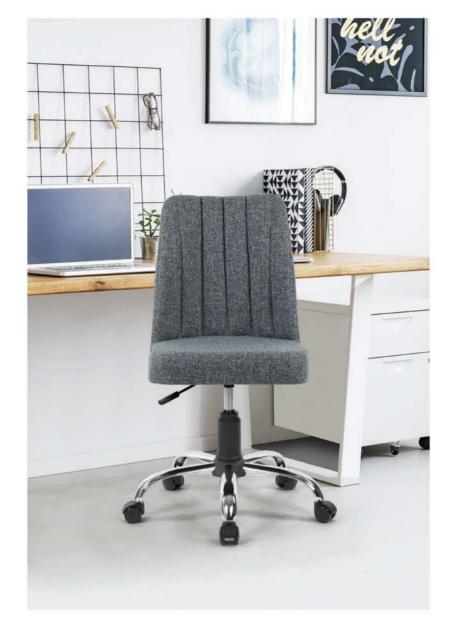

#### Dynamic And Soft Colors

In addition to its good design, you can choose a work chair that suits your environment and soul with a dynamic or soft color alternative. Durable woven fabric was used in the coating of the Plato Task Chair.

Aesthetic and Ergonomic Product Series Platon

With it's assetive colors and design, "Platon" is a prestigious product in the executive chair category. A product of high quality handicraft, appealing to the eye and heart-warming with its comfort. Quality craftsmanship, quality stitches, qualiity parts. In addition to all these, it has a top segment mechanism.