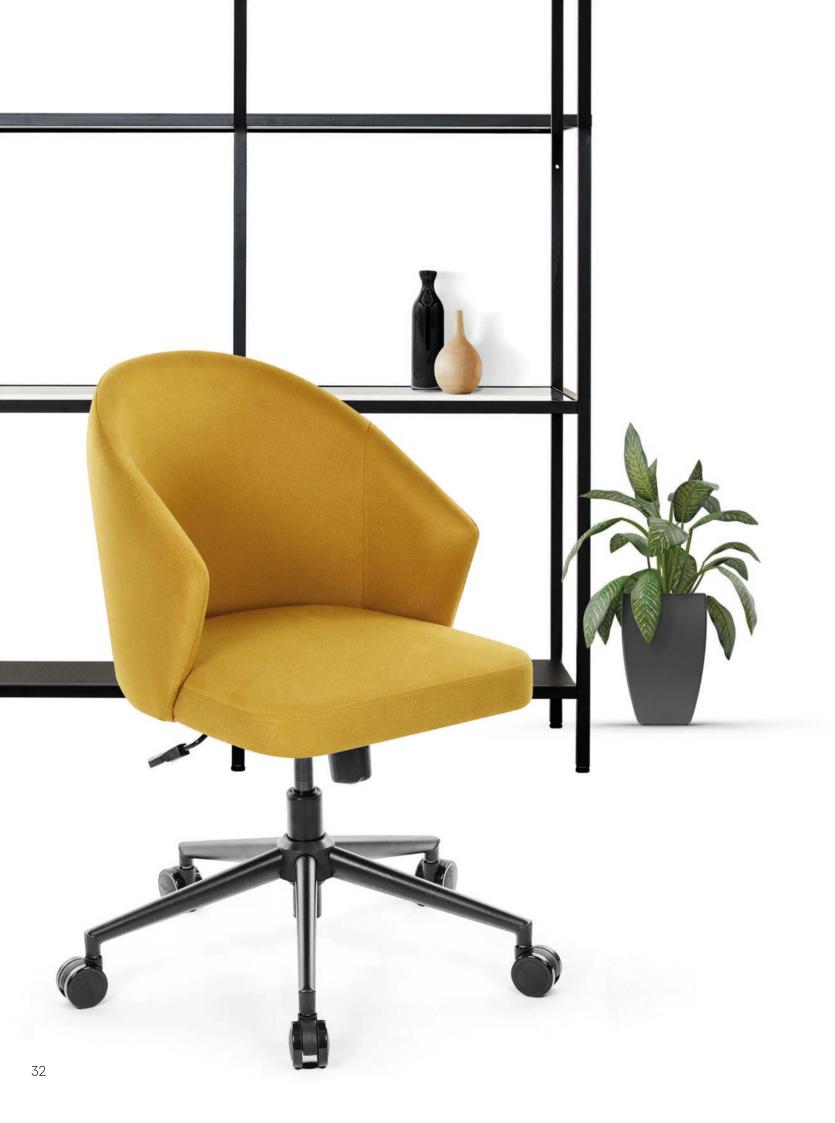

Aesthetic and Ergonomic Product Series Platon

With it's assetive colors and design, "Platon" is a prestigious product in the executive chair category. A product of high quality handicraft, appealing to the eye and heart-warming with its comfort. Quality craftsmanship, quality stitches, qualiity parts. In addition to all these, it has a top segment mechanism.

Executive Chair 6271

Task Chair 6288

Waiting Chair 6295

Executive Chair 3363

Task Chair 3364

Waiting Chair 3365

Aesthetic and Ergonomic Product Series