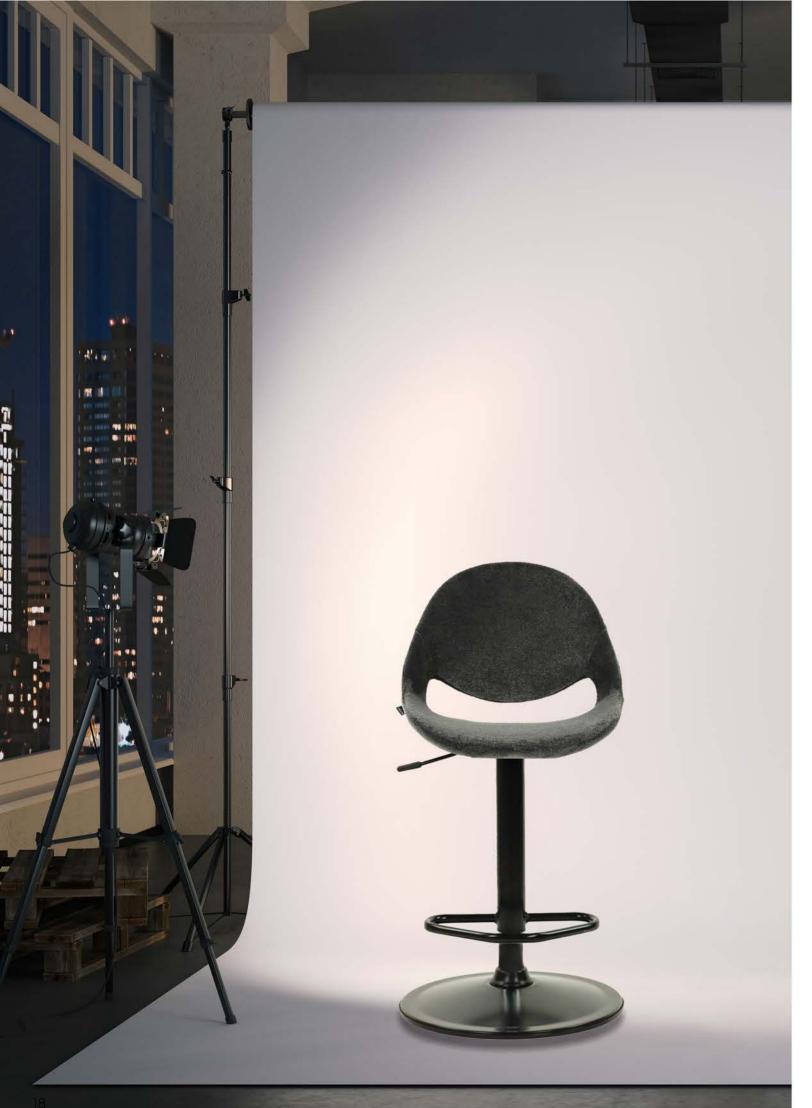

13

Aesthetic and Ergonomic Product Series

Task Chair **7667** 

Task Chair, Bar Stool 7698

Introducing the Fula Bar Chair Elevate Your Social Spaces with Contemporary Comfort.

Aesthetic and Ergonomic Product Series **Etono Onn** 