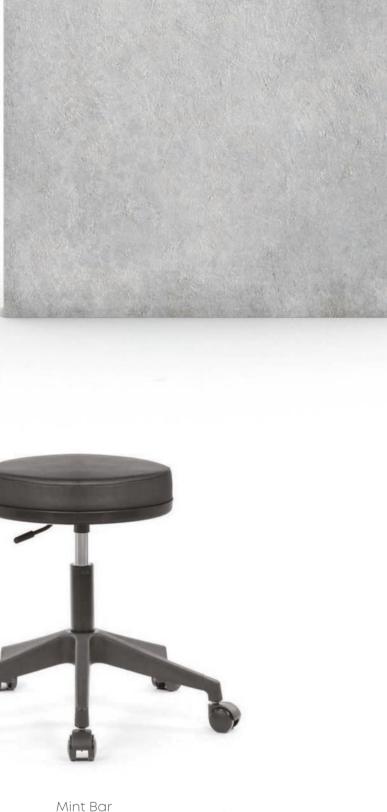

Leslie Bar 0491

Aesthetic and Ergonomic Product Series Integral - DN1 - Mint -Tectake

Integral Bar Chair 1719 DN1 Bar **1627** 

Mint Bar **1788**  Aesthetic and Ergonomic Product Series **Puffy** 

Armchair 7131