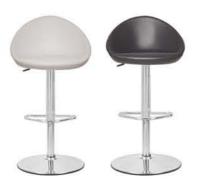

### Excellent visuals suitable for every area.

The Leslie Bar, which has an adjustable height mechanism, can be used at a minimum height of 540 mm and a maximum height of 800 mm in the session part. Strong and high quality material that does not rust easily has been preferred in the chrome foot part.

Leslie Bar 0491

Aesthetic and Ergonomic Product Series Integral - DN1 - Mint -Tectake

Integral Bar Chair 1719 DN1 Bar **1627** 

Mint Bar **1788**  Aesthetic and Ergonomic Product Series **Puffy** 

Armchair 7131