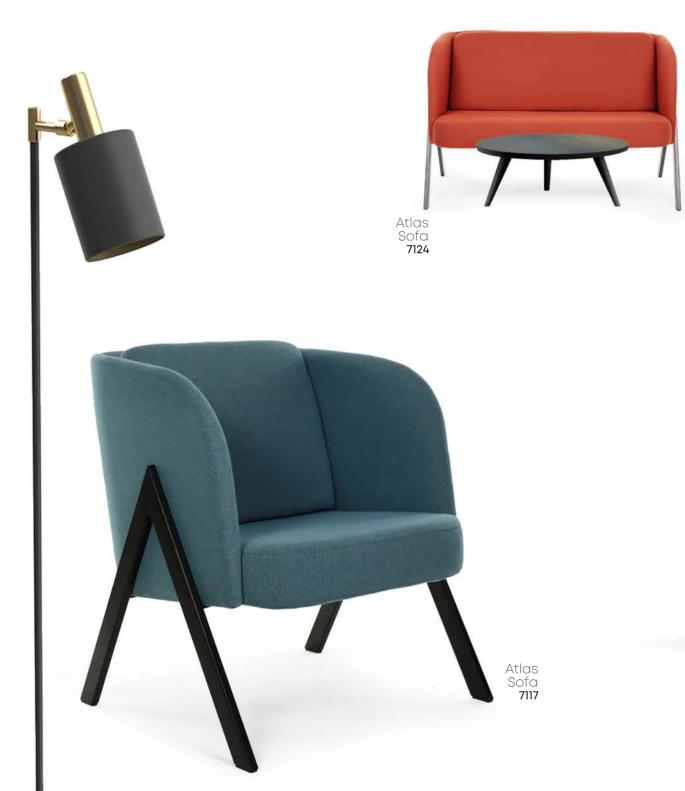

#### Office Waiting Chair

With its durable wooden frame, metal legs, and impeccable design, the office waiting chair is the perfect solution to meet your needs.

Aesthetic and Ergonomic Product Series

Atlas

### A Comfortable rest...

Provides comfortable use and harmonious appearance in your office, work, home, cafe, waiting areas etc.

Ferri **7132**  Aesthetic and Ergonomic Product Series