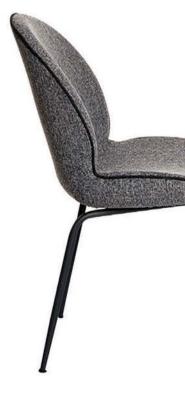

#### The <u>Skagen Fab</u> Task Chair with a

New Face. The "Skagen" is an ideal product for lovers of minimalist design with its new fabric style.

Aesthetic and Ergonomic Product Series Solo

Modernity and <del>Stylish</del>