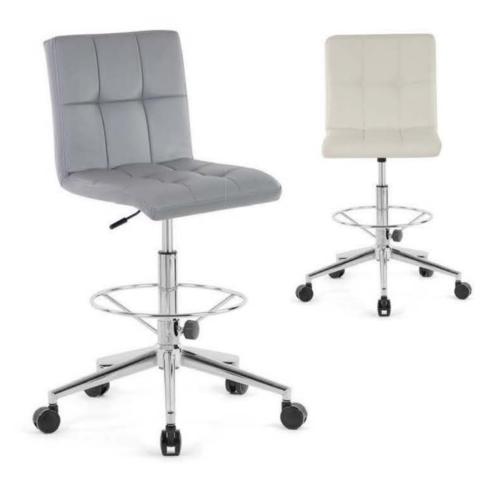

### Superior Quality, Quality Parts.

Strong and high quality material that does not rust easily has been preferred in the chrome foot part

Duru XW Bar [ 0491

Duru Bar BS 0422

### Excellent visuals suitable for every area.

The Leslie Bar, which has an adjustable height mechanism, can be used at a minimum height of 540 mm and a maximum height of 800 mm in the session part. Strong and high quality material that does not rust easily has been preferred in the chrome foot part.

Leslie Bar 0491

Aesthetic and Ergonomic Product Series Integral - DN1 - Mint -Tectake

Integral Bar Chair 1719 DN1 Bar **1627** 

Mint Bar **1788**  Aesthetic and Ergonomic Product Series **Puffy** 

Armchair 7131