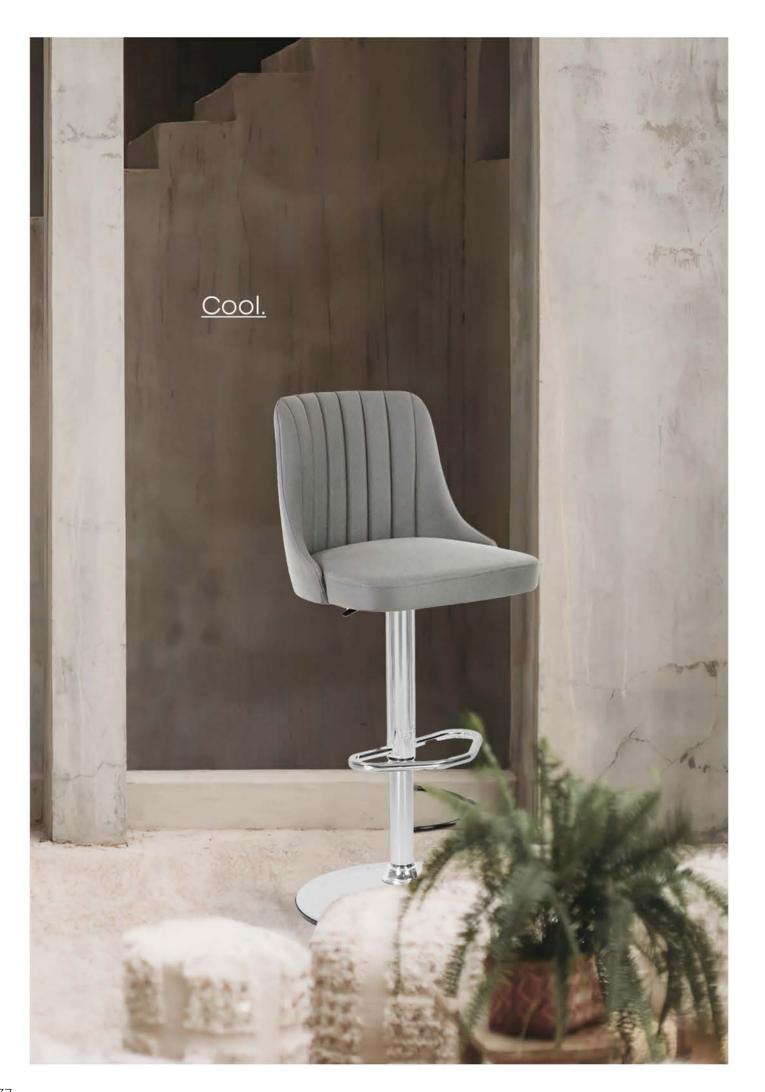

13

Aesthetic and Ergonomic Product Series

Task Chair **7667** 

Task Chair, Bar Stool 7698

Introducing the Fula Bar Chair Elevate Your Social Spaces with Contemporary Comfort.

Aesthetic and Ergonomic Product Series **Etono Onn** 