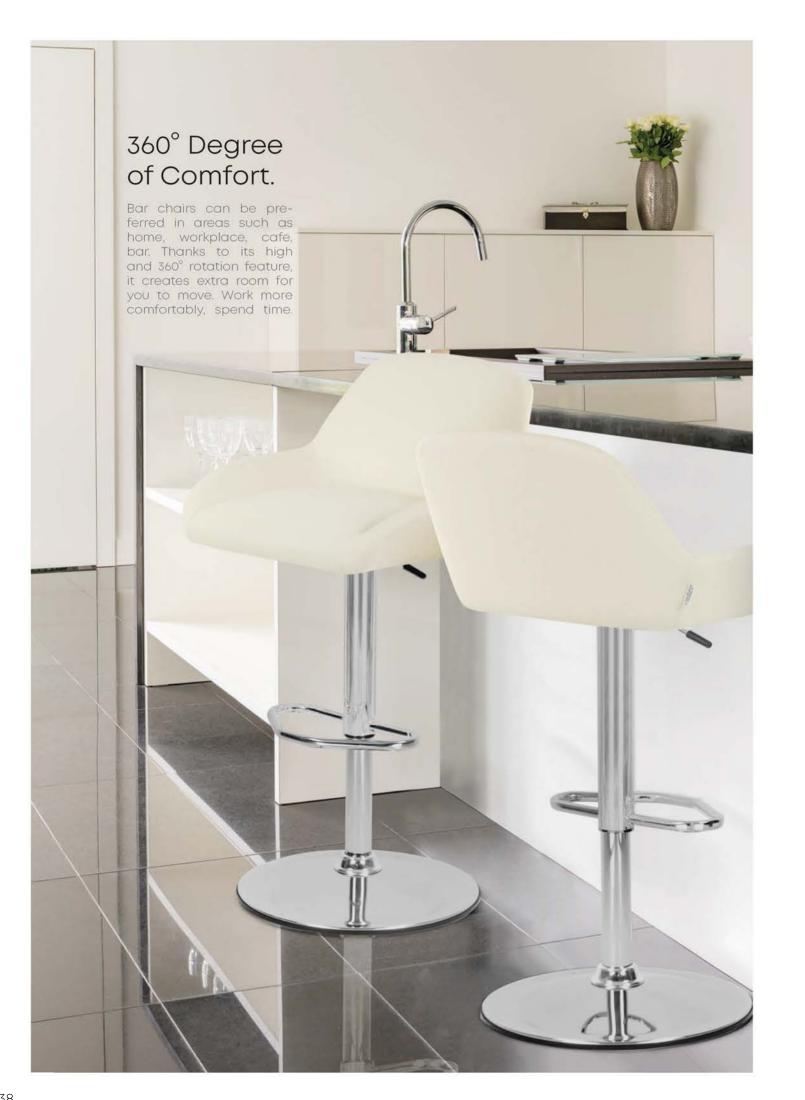

### Superior Quality, Quality Parts.

Strong and high quality material that does not rust easily has been preferred in the chrome foot part

Duru XW Bar [ 0491

Duru Bar BS 0422

### Excellent visuals suitable for every area.

The Leslie Bar, which has an adjustable height mechanism, can be used at a minimum height of 540 mm and a maximum height of 800 mm in the session part. Strong and high quality material that does not rust easily has been preferred in the chrome foot part.

Leslie Bar 0491

Aesthetic and Ergonomic Product Series Integral - DN1 - Mint -Tectake

Integral Bar Chair 1719 DN1 Bar **1627** 

Mint Bar **1788**  Aesthetic and Ergonomic Product Series **Puffy** 

Armchair 7131