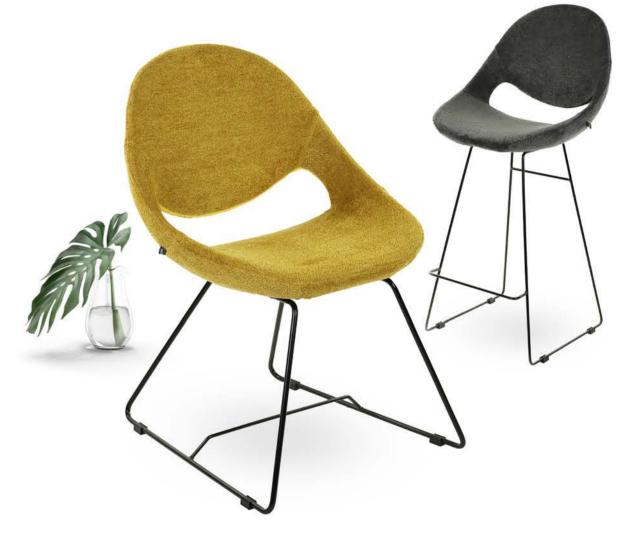

13

Aesthetic and Ergonomic Product Series

Task Chair **7667** 

Task Chair, Bar Stool 7698

Introducing the Fula Bar Chair Elevate Your Social Spaces with Contemporary Comfort.

Aesthetic and Ergonomic Product Series **Etono Onn** 