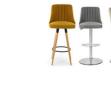

## Wood and fabric harmony.

Long-lasting with its specially designed metal frame, high-desity polyurethane foam and solid metal leg system. With its "Ibiza Bar Chair" design, it adds a modern line to your spaces and makes the harmony perfect.